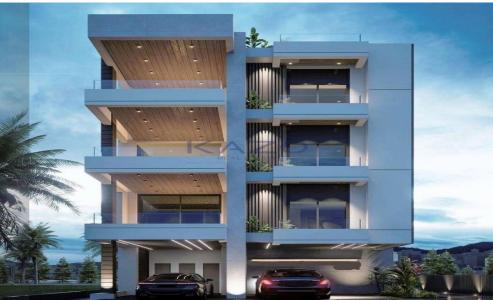

## 1 Bedroom Apartment for Sale in Limassol District

Discover a lovely one bedroom apartment for sale, available in Petrou kai Pavlou. The property covers 51 sqm internal area and 6 sqm uncovered veranda. More specifically, it consists of a living room, an open plan kitchen, one spacious bedroom and a shower room. The flat is situated on the first floor of a three story building and comes with one covered parking space and a storage unit.