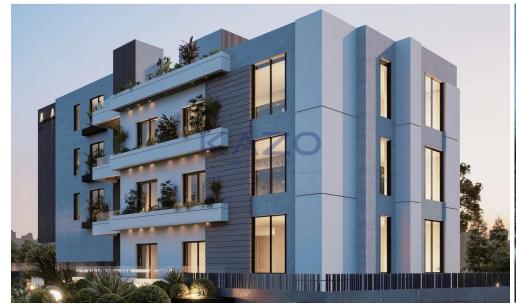

## 1 Bedroom Apartment for Sale in Limassol District

Discover a lovely one bedroom apartment for sale, available in Petrou kai Pavlou. The property covers 51 sqm internal area and 6 sqm uncovered veranda. More specifically, it consists of a living room, an open plan kitchen, one spacious bedroom and a shower room. The flat is situated on the first floor of a three story building and comes with one covered parking space and a storage unit.