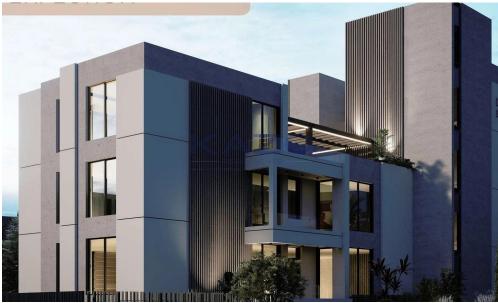

## 1 Bedroom Apartment for Sale in Limassol District

Discover a lovely one bedroom apartment for sale, available in Petrou kai Pavlou. The property covers 51 sqm internal area and 6 sqm uncovered veranda. More specifically, it consists of a living room, an open plan kitchen, one spacious bedroom and a shower room. The flat is situated on the first floor of a three story building and comes with one covered parking space and a storage unit.