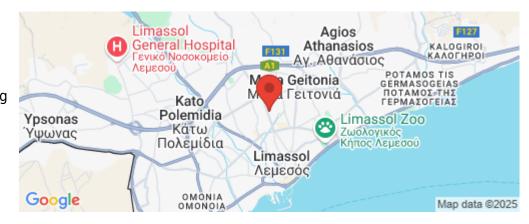

Amenities Location

• Balcony Region: **Limassol** 

Coordinates: **34.692155562233** / **33.03592996073** 

Price: €200 000 + VAT

VAT for this property is €10,000 or €38,000. VAT usually is 19%. If it is your first purchase of property, you can have VAT reduced to 5% for the first 150sq.m. of the property.