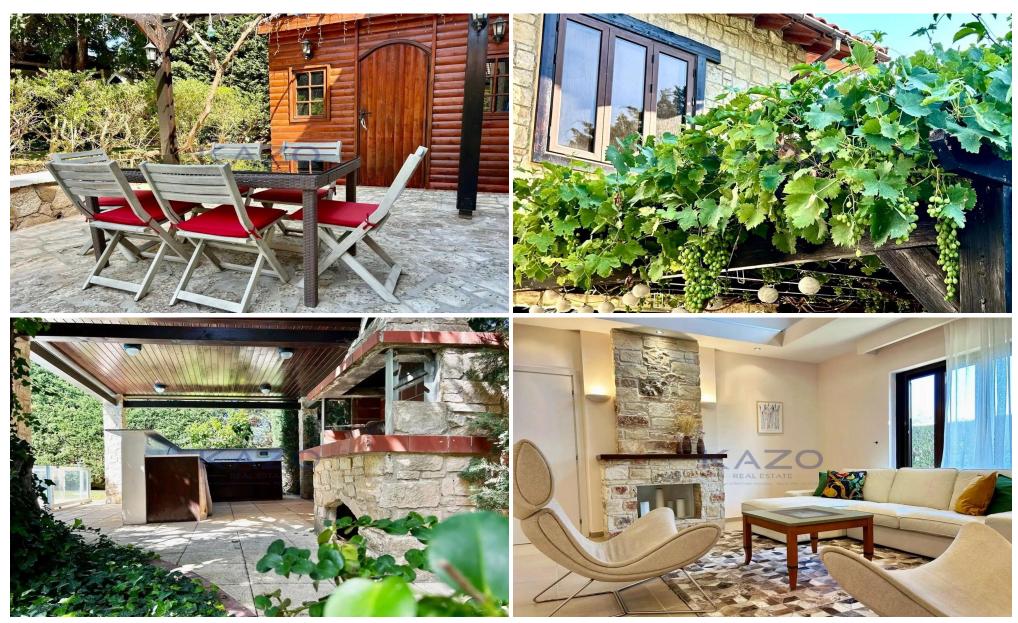

## 5 Bedroom House for Sale in Souni, Limassol District

Amazing condition of a five-bedroom detached house available for sale in the beautiful forest area of Souni.

The five-bedroom house sits on a 716 square meters plot area and covers an internal area of 250 square meters. It offers a beautiful garden landscape with its private swimming pool area. It has a diesel heating system, full air conditioning units in all rooms, and three bathroom units. An ideal home for families that seek to reside in the peaceful forest area of Souni.