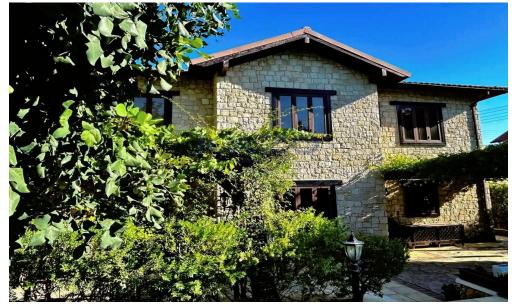

## 5 Bedroom House for Sale in Souni, Limassol District

Amazing condition of a five-bedroom detached house available for sale in the beautiful forest area of Souni.

The five-bedroom house sits on a 716 square meters plot area and covers an internal area of 250 square meters. It offers a beautiful garden landscape with its private swimming pool area. It has a diesel heating system, full air conditioning units in all rooms, and three bathroom units. An ideal home for families that seek to reside in the peaceful forest area of Souni.