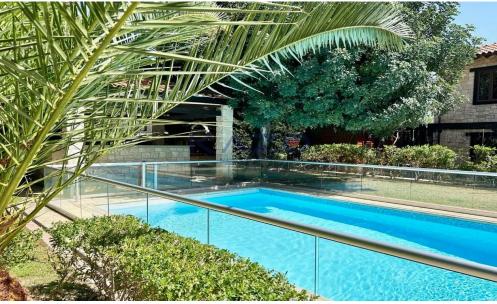

## 5 Bedroom House for Sale in Souni, Limassol District

Amazing condition of a five-bedroom detached house available for sale in the beautiful forest area of Souni.

The five-bedroom house sits on a 716 square meters plot area and covers an internal area of 250 square meters. It offers a beautiful garden landscape with its private swimming pool area. It has a diesel heating system, full air conditioning units in all rooms, and three bathroom units. An ideal home for families that seek to reside in the peaceful forest area of Souni.