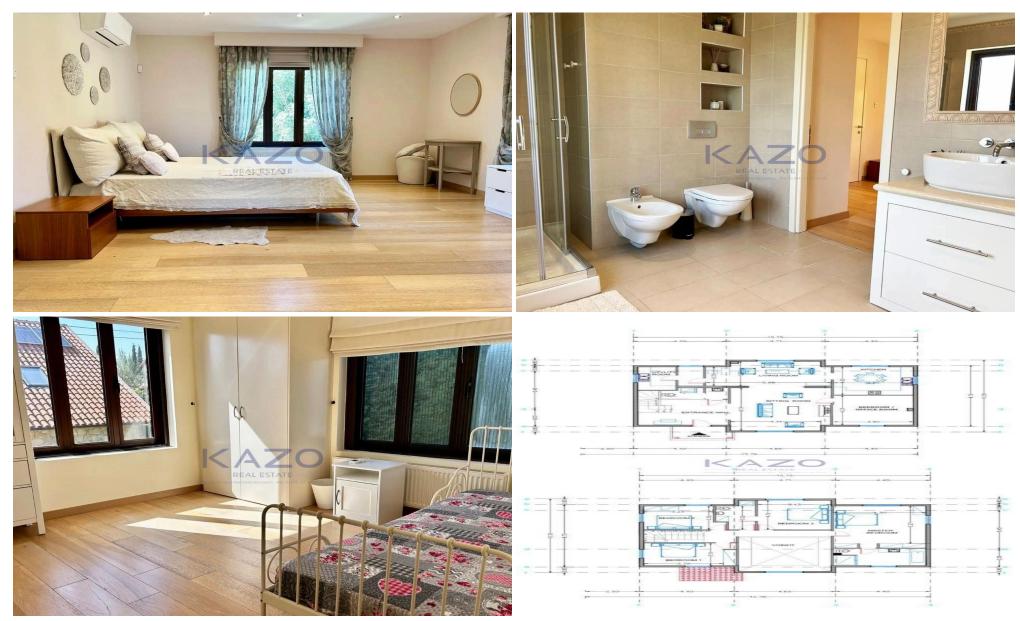

## 5 Bedroom House for Sale in Souni, Limassol District

Amazing condition of a five-bedroom detached house available for sale in the beautiful forest area of Souni.

The five-bedroom house sits on a 716 square meters plot area and covers an internal area of 250 square meters. It offers a beautiful garden landscape with its private swimming pool area. It has a diesel heating system, full air conditioning units in all rooms, and three bathroom units. An ideal home for families that seek to reside in the peaceful forest area of Souni.

| Property Info    |                | Plot / Area Info |     | Additional info  |           |
|------------------|----------------|------------------|-----|------------------|-----------|
|                  |                |                  |     | Reference Number | 21770     |
| Covered Area     | 250            | Plot area        | 716 | Property type    | House     |
| Air Conditioning | All rooms, Yes | Pool             | Yes | Condition        | Pre-Owned |
|                  |                |                  |     | Bathrooms        | 3         |