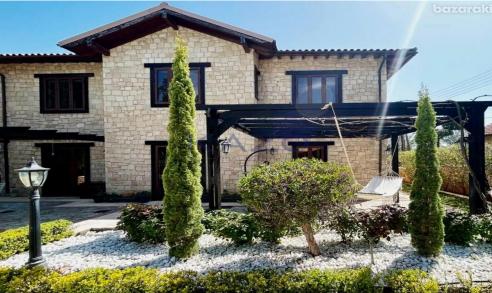

## 5 Bedroom House for Sale in Souni, Limassol District

Amazing condition of a five-bedroom detached house available for sale in the beautiful forest area of Souni.

The five-bedroom house sits on a 716 square meters plot area and covers an internal area of 250 square meters. It offers a beautiful garden landscape with its private swimming pool area. It has a diesel heating system, full air conditioning units in all rooms, and three bathroom units. An ideal home for families that seek to reside in the peaceful forest area of Souni.