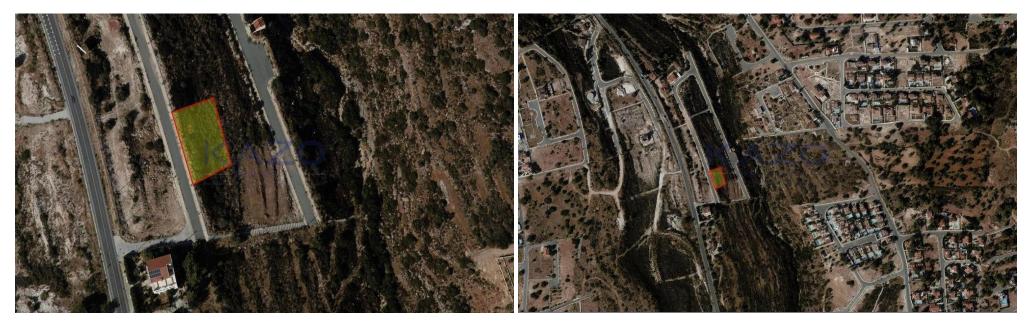

## 846m<sup>2</sup> Plot for Sale in Souni, Limassol District

Brilliant sales opportunity of a residential plot in Souni-Zanakia, a lovely area close to Limassol.

These residential plot fall into an H6 residential zone and offer a 20% building density and 20% building coverage. In particular, it allows the development of two floors and up to 8.3 meters.

The plot is located only 20 minutes' driving distance away from the city center of Limassol which is in proximity to all types of services and amenities such as supermarkets, schools, retail shops, pharmacies, and much more. There are located near existing properties where the main facilities such are electricity and water are provided.