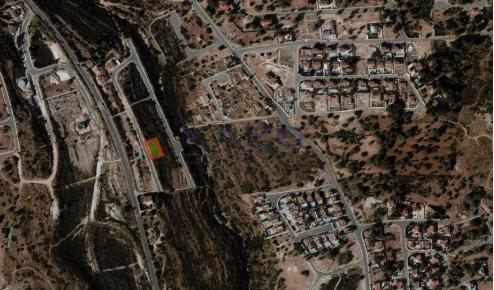

## 867m<sup>2</sup> Plot for Sale in Souni, Limassol District

Brilliant sales opportunity of a residential plot in Souni-Zanakia, a lovely area close to Limassol.

These residential plot fall into an H6 residential zone and offer a 20% building density and 20% building coverage. In particular, it allows the development of two floors and up to 8.3 meters.

The plot is located only 20 minutes' driving distance away from the city center of Limassol which is in proximity to all types of services and amenities such as supermarkets, schools, retail shops, pharmacies, and much more. There are located near existing properties where the main facilities such are electricity and water are provided.

Amenities Location

**Location:** Souni Region: **Limassol** 

Coordinates: **34.733733960534** / **32.887069285673** 

**Price: €130 000 + VAT** 

VAT Excluded

Title transfer fee ~€2 400.00

Price per SQM €150.00/m²