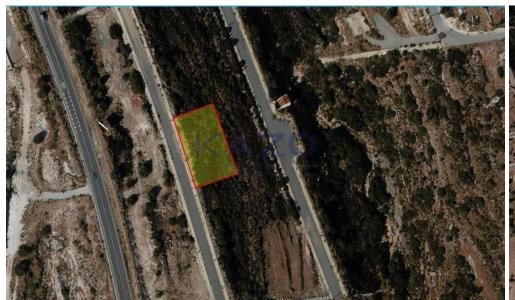

## 867m<sup>2</sup> Plot for Sale in Souni, Limassol District

Brilliant sales opportunity of a residential plot in Souni-Zanakia, a lovely area close to Limassol.

These residential plot fall into an H6 residential zone and offer a 20% building density and 20% building coverage. In particular, it allows the development of two floors and up to 8.3 meters.

The plot is located only 20 minutes' driving distance away from the city center of Limassol which is in proximity to all types of services and amenities such as supermarkets, schools, retail shops, pharmacies, and much more. There are located near existing properties where the main facilities such are electricity and water are provided.

Amenities Location

**Location:** Souni Region: **Limassol** 

Coordinates: **34.733733960534** / **32.887069285673** 

**Price: €130 000 + VAT** 

VAT Excluded

Title transfer fee ~€2 400.00

Price per SQM €150.00/m²