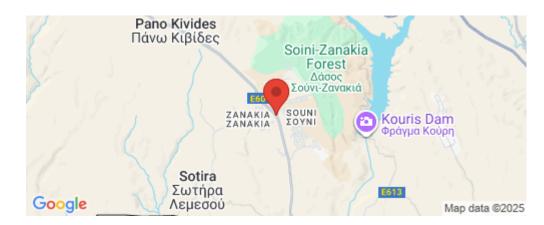

## 867m<sup>2</sup> Plot for Sale in Souni, Limassol District

Brilliant sales opportunity of a residential plot in Souni-Zanakia, a lovely area close to Limassol.

These residential plot fall into an H6 residential zone and offer a 20% building density and 20% building coverage. In particular, it allows the development of two floors and up to 8.3 meters.

The plot is located only 20 minutes' driving distance away from the city center of Limassol which is in proximity to all types of services and amenities such as supermarkets, schools, retail shops, pharmacies, and much more. There are located near existing properties where the main facilities such are electricity and water are provided.

Amenities Location

**Location:** Souni Region: **Limassol** 

Coordinates: **34.733733960534** / **32.887069285673** 

**Price: €130 000 + VAT** 

VAT Excluded

Title transfer fee ~€2 400.00

Price per SQM €150.00/m²