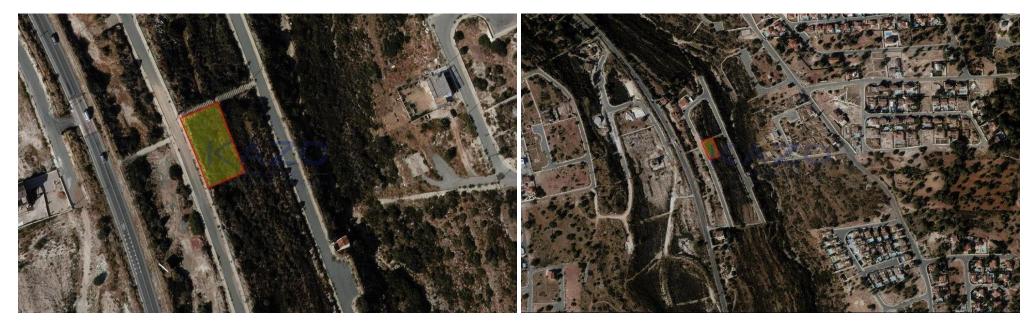

## 807m<sup>2</sup> Plot for Sale in Souni, Limassol District

Brilliant sales opportunity of a residential plot in Souni-Zanakia, a lovely area close to Limassol.

These residential plot fall into an H6 residential zone and offer a 20% building density and 20% building coverage. In particular, it allows the development of two floors and up to 8.3 meters.

The plot is located only 20 minutes' driving distance away from the city center of Limassol which is in proximity to all types of services and amenities such as supermarkets, schools, retail shops, pharmacies, and much more. There are located near existing properties where the main facilities such are electricity and water are provided.

Amenities Location

**Location:** Souni Region: **Limassol** 

Coordinates: **34.733733960534** / **32.887069285673** 

**Price: €130 000 + VAT** 

VAT Excluded

Title transfer fee ~€2 400.00

Price per SQM €161.00/m²