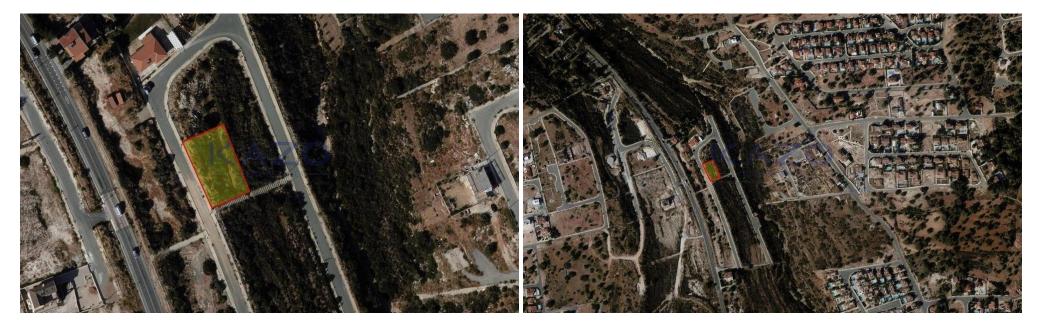

## 822m<sup>2</sup> Plot for Sale in Souni, Limassol District

Brilliant sales opportunity of a residential plot in Souni-Zanakia, a lovely area close to Limassol.

These residential plot fall into an H6 residential zone and offer a 20% building density and 20% building coverage. In particular, it allows the development of two floors and up to 8.3 meters.

The plot is located only 20 minutes' driving distance away from the city center of Limassol which is in proximity to all types of services and amenities such as supermarkets, schools, retail shops, pharmacies, and much more. There are located near existing properties where the main facilities such are electricity and water are provided.