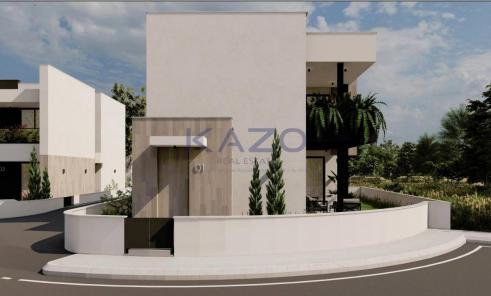

## 3 Bedroom House for Sale in Palodeia, Limassol District

Discover a beautiful three bedroom detached house, available for sale in Palodeia area. The property covers 145 sqm internal area with 34 sqm covered veranda sitting on a 248 sqm plot. The house consists of a large living room, an open plan kitchen, three spacious bedrooms, an en-suite bathroom, the main bathroom and a guest lavatory on the ground floor. It comes with two covered parking spaces and a storage unit.