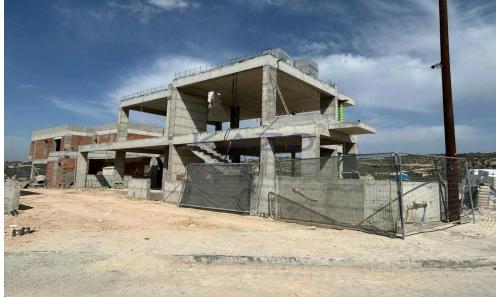

## 3 Bedroom House for Sale in Palodeia, Limassol District

Discover a beautiful three bedroom detached house, available for sale in Palodeia area. The property covers 145 sqm internal area with 34 sqm covered veranda sitting on a 248 sqm plot. The house consists of a large living room, an open plan kitchen, three spacious bedrooms, an en-suite bathroom, the main bathroom and a guest lavatory on the ground floor. It comes with two covered parking spaces and a storage unit.