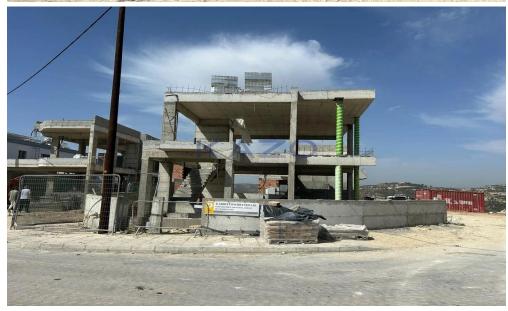

## 3 Bedroom House for Sale in Palodeia, Limassol District

Discover a beautiful three bedroom detached house, available for sale in Palodeia area. The property covers 145 sqm internal area with 34 sqm covered veranda sitting on a 248 sqm plot. The house consists of a large living room, an open plan kitchen, three spacious bedrooms, an en-suite bathroom, the main bathroom and a guest lavatory on the ground floor. It comes with two covered parking spaces and a storage unit.