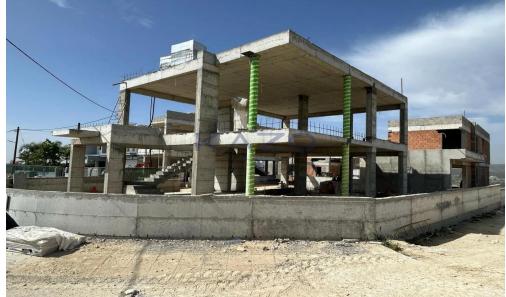

## 3 Bedroom House for Sale in Palodeia, Limassol District

Discover a beautiful three bedroom detached house, available for sale in Palodeia area. The property covers 145 sqm internal area with 34 sqm covered veranda sitting on a 248 sqm plot. The house consists of a large living room, an open plan kitchen, three spacious bedrooms, an en-suite bathroom, the main bathroom and a guest lavatory on the ground floor. It comes with two covered parking spaces and a storage unit.