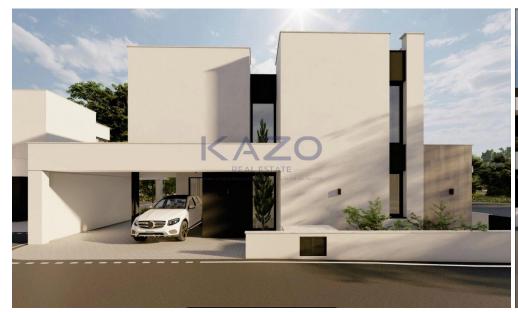

## 3 Bedroom House for Sale in Palodeia, Limassol District

Discover a beautiful three bedroom detached house, available for sale in Palodeia area. The property covers 145 sqm internal area with 34 sqm covered veranda sitting on a 248 sqm plot. The house consists of a large living room, an open plan kitchen, three spacious bedrooms, an en-suite bathroom, the main bathroom and a guest lavatory on the ground floor. It comes with two covered parking spaces and a storage unit.