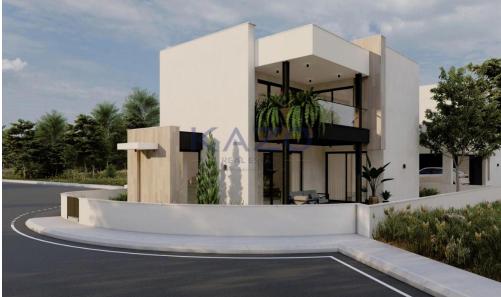

## 3 Bedroom House for Sale in Palodeia, Limassol District

Discover a beautiful three bedroom detached house, available for sale in Palodeia area. The property covers 145 sqm internal area with 34 sqm covered veranda sitting on a 248 sqm plot. The house consists of a large living room, an open plan kitchen, three spacious bedrooms, an en-suite bathroom, the main bathroom and a guest lavatory on the ground floor. It comes with two covered parking spaces and a storage unit.