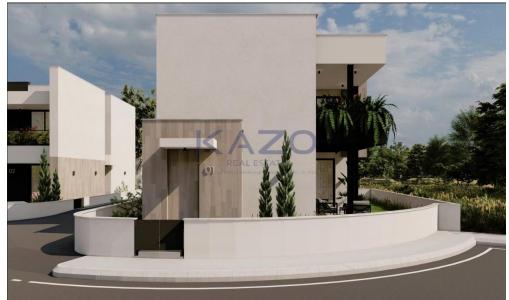

## 3 Bedroom House for Sale in Palodeia, Limassol District

Discover a beautiful three bedroom detached house, available for sale in Palodeia area. The property covers 136 sqm internal area with 22 sqm covered veranda and 16 sqm uncovered veranda sitting on a 213 sqm plot. The house consists of a large living room, an open plan kitchen, three spacious bedrooms, an en-suite bathroom, the main bathroom and a guest lavatory on the ground floor. It comes with two covered parking spaces and a storage unit.