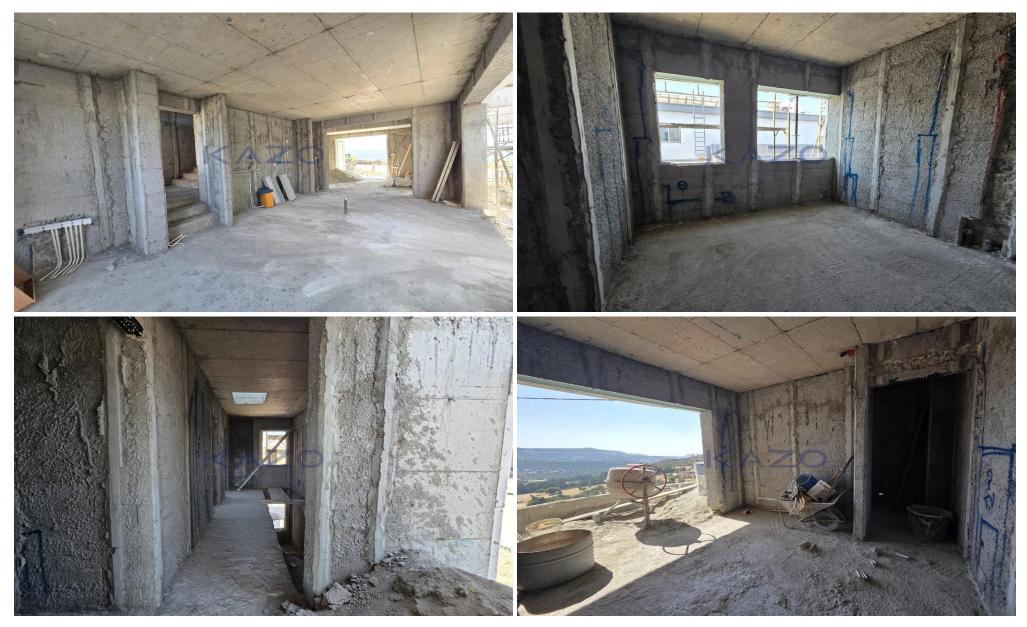

## 3 Bedroom House for Sale in Palodeia, Limassol District

Discover a beautiful three bedroom detached house, available for sale in Palodeia area. The property covers 136 sqm internal area with 22 sqm covered veranda and 16 sqm uncovered veranda sitting on a 213 sqm plot. The house consists of a large living room, an open plan kitchen, three spacious bedrooms, an en-suite bathroom, the main bathroom and a guest lavatory on the ground floor. It comes with two covered parking spaces and a storage unit.