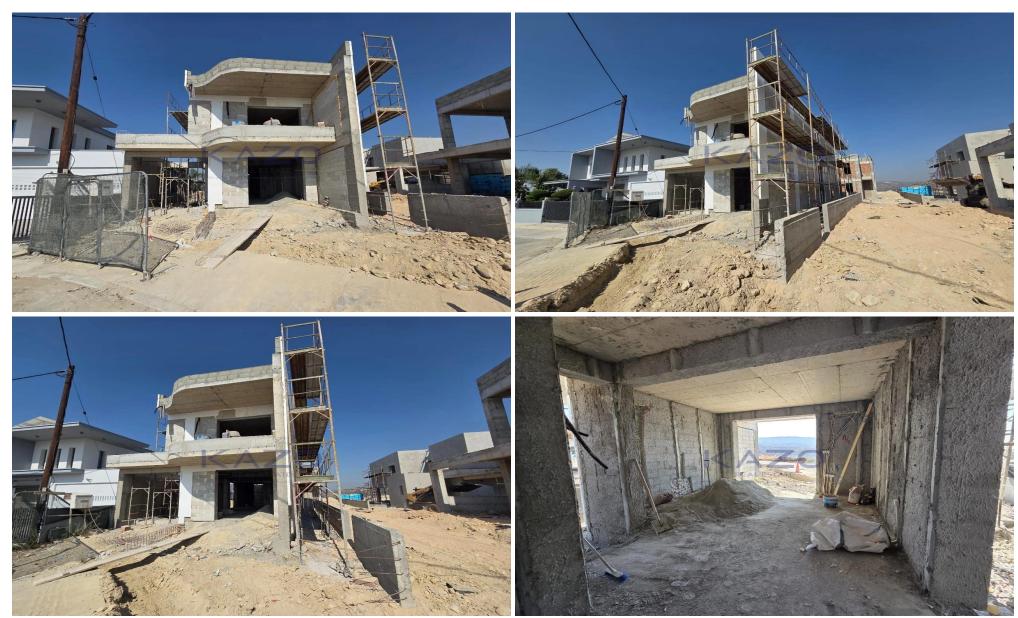

## 3 Bedroom House for Sale in Palodeia, Limassol District

Discover a beautiful three bedroom detached house, available for sale in Palodeia area. The property covers 136 sqm internal area with 22 sqm covered veranda and 16 sqm uncovered veranda sitting on a 213 sqm plot. The house consists of a large living room, an open plan kitchen, three spacious bedrooms, an en-suite bathroom, the main bathroom and a guest lavatory on the ground floor. It comes with two covered parking spaces and a storage unit.