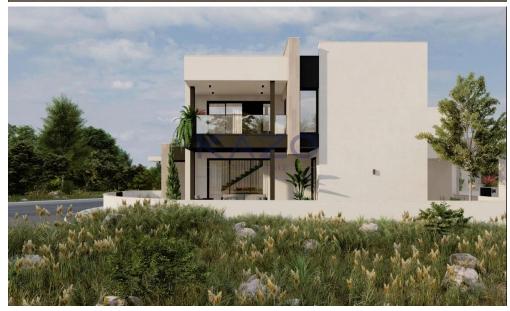

## 3 Bedroom House for Sale in Palodeia, Limassol District

Discover a beautiful three bedroom detached house, available for sale in Palodeia area. The property covers 136 sqm internal area with 22 sqm covered veranda and 16 sqm uncovered veranda sitting on a 213 sqm plot. The house consists of a large living room, an open plan kitchen, three spacious bedrooms, an en-suite bathroom, the main bathroom and a guest lavatory on the ground floor. It comes with two covered parking spaces and a storage unit.

| Property Info            |                                               | Plot / Area Info |              | Additional info                   |                |
|--------------------------|-----------------------------------------------|------------------|--------------|-----------------------------------|----------------|
| Covered Area             | 140<br>Central Heating, Yes<br>All rooms, Yes |                  | 213          | Reference Number<br>Property type | 23586<br>House |
| Heating Air Conditioning |                                               |                  | Covered, Yes | Condition                         | Brand New      |
| 3                        | •                                             |                  |              | Bathrooms                         | 2              |