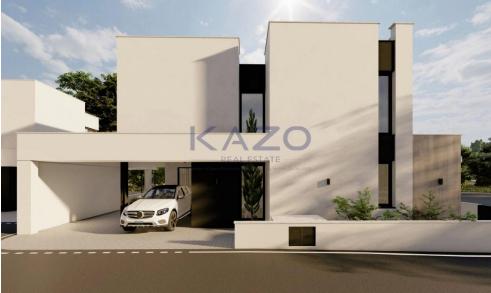

## 3 Bedroom House for Sale in Palodeia, Limassol District

Discover a beautiful three bedroom detached house, available for sale in Palodeia area. The property covers 136 sqm internal area with 22 sqm covered veranda and 16 sqm uncovered veranda sitting on a 213 sqm plot. The house consists of a large living room, an open plan kitchen, three spacious bedrooms, an en-suite bathroom, the main bathroom and a guest lavatory on the ground floor. It comes with two covered parking spaces and a storage unit.

| Property Info            |                                               | Plot / Area Info |              | Additional info                   |                |
|--------------------------|-----------------------------------------------|------------------|--------------|-----------------------------------|----------------|
| Covered Area             | 140<br>Central Heating, Yes<br>All rooms, Yes |                  | 213          | Reference Number<br>Property type | 23586<br>House |
| Heating Air Conditioning |                                               |                  | Covered, Yes | Condition                         | Brand New      |
| 3                        | •                                             |                  |              | Bathrooms                         | 2              |