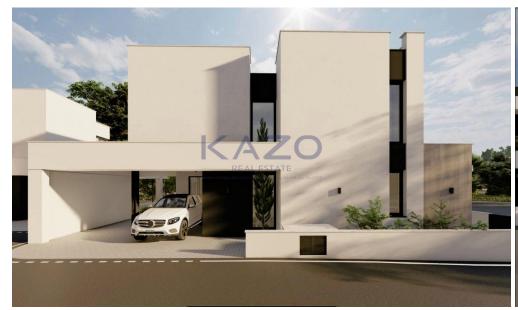

## 3 Bedroom House for Sale in Palodeia, Limassol District

Discover a beautiful three bedroom detached house, available for sale in Palodeia area. The property covers 170 sqm internal area with 64 sqm covered veranda and sitting on a 458 sqm plot. The house consists of a large living room, an open plan kitchen, three spacious bedrooms, an ensuite bathroom, the main bathroom and a guest lavatory on the ground floor. It comes with two covered parking spaces, a storage unit and a private pool.