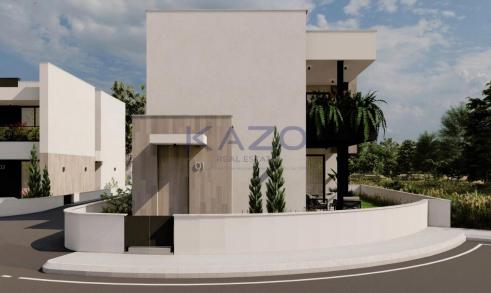

## 3 Bedroom House for Sale in Palodeia, Limassol District

Discover a beautiful three bedroom detached house, available for sale in Palodeia area. The property covers 170 sqm internal area with 64 sqm covered veranda and sitting on a 458 sqm plot. The house consists of a large living room, an open plan kitchen, three spacious bedrooms, an ensuite bathroom, the main bathroom and a guest lavatory on the ground floor. It comes with two covered parking spaces, a storage unit and a private pool.