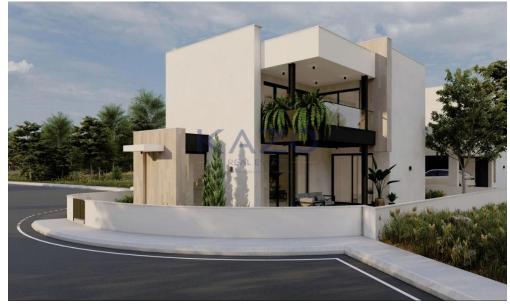

## 3 Bedroom House for Sale in Palodeia, Limassol District

Discover a beautiful three bedroom detached house, available for sale in Palodeia area. The property covers 170 sqm internal area with 64 sqm covered veranda and sitting on a 458 sqm plot. The house consists of a large living room, an open plan kitchen, three spacious bedrooms, an ensuite bathroom, the main bathroom and a guest lavatory on the ground floor. It comes with two covered parking spaces, a storage unit and a private pool.