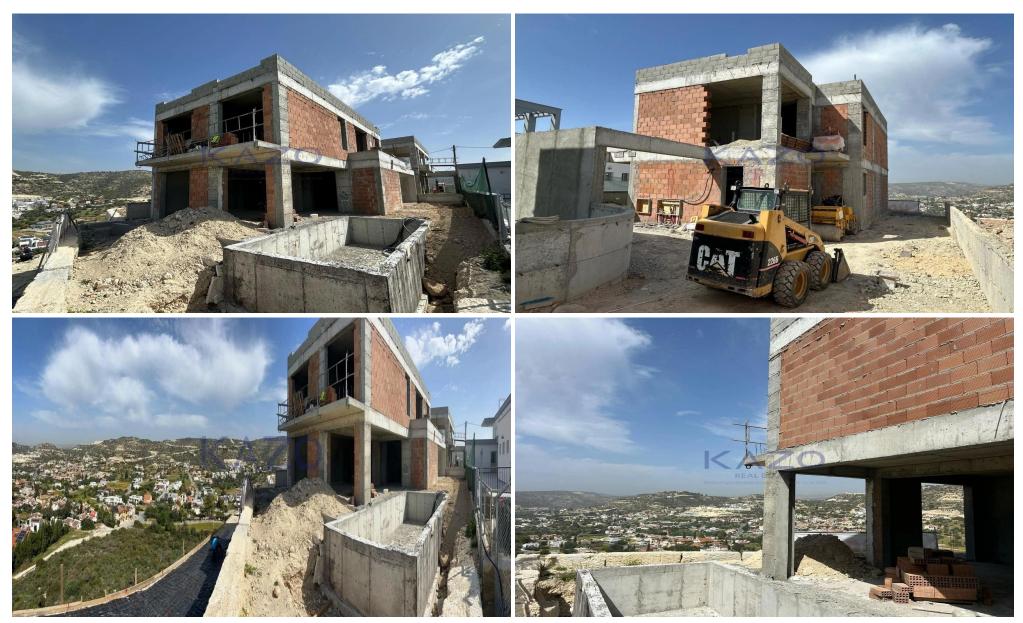

## 3 Bedroom House for Sale in Palodeia, Limassol District

Discover a beautiful three bedroom detached house, available for sale in Palodeia area. The property covers 170 sqm internal area with 64 sqm covered veranda and sitting on a 458 sqm plot. The house consists of a large living room, an open plan kitchen, three spacious bedrooms, an ensuite bathroom, the main bathroom and a guest lavatory on the ground floor. It comes with two covered parking spaces, a storage unit and a private pool.