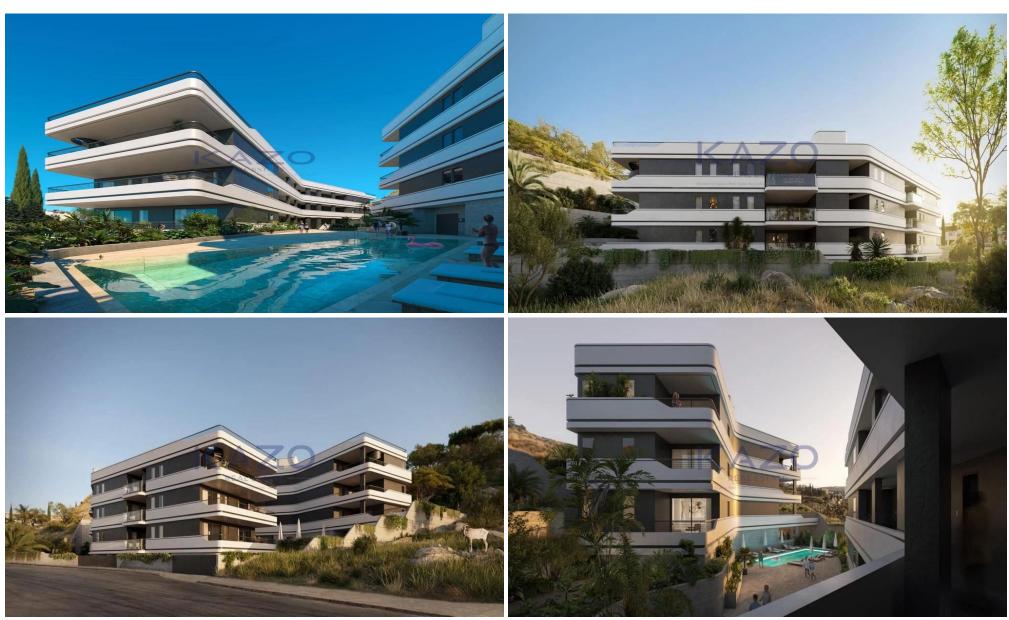

## 1 Bedroom Apartment for Sale in Agios Tychonas, Limassol District

For sale is a modern off-plan apartment located in the vibrant area of Agios Tychonas. This stunning property boasts an internal space of 57 m², featuring one spacious bedroom and a well-designed bathroom. Situated on the first floor of a four-story building equipped with an elevator, this apartment is both convenient and accessible for all.

This apartment feat...

| Property Info |    | Plot / Area Info |              | Additional info  |                  |
|---------------|----|------------------|--------------|------------------|------------------|
|               |    |                  |              | Reference Number | 23600            |
| Covered Area  | 57 | Pool             | Yes          | Property type    | Apartment        |
|               |    | Parking          | Covered, Yes | Condition        | <b>Brand New</b> |
|               |    |                  |              | Bathrooms        | 1                |