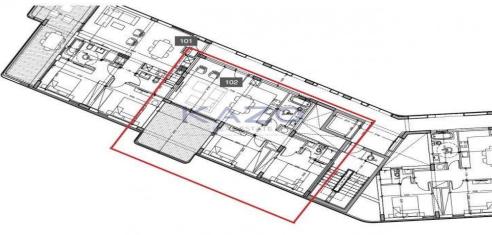

## 1 Bedroom Apartment for Sale in Agios Tychonas, Limassol District

For sale is a modern off-plan apartment located in the vibrant area of Agios Tychonas. This stunning property boasts an internal space of 57 m², featuring one spacious bedroom and a well-designed bathroom. Situated on the first floor of a four-story building equipped with an elevator, this apartment is both convenient and accessible for all.

This apartment feat...

| Property Info |    | Plot / Area Info |              | Additional info  |                  |
|---------------|----|------------------|--------------|------------------|------------------|
|               |    |                  |              | Reference Number | 23600            |
| Covered Area  | 57 | Pool             | Yes          | Property type    | Apartment        |
|               |    | Parking          | Covered, Yes | Condition        | <b>Brand New</b> |
|               |    |                  |              | Bathrooms        | 1                |