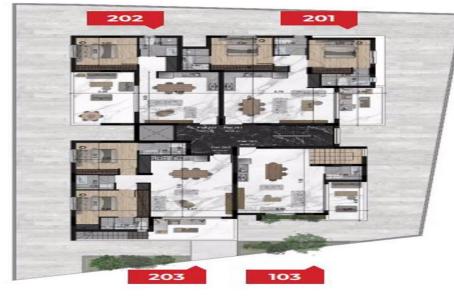

### **1** Bedroom Apartment for Sale in Livadia Larnakas, Larnaca District

One Bedroom Penthouse Apartment For Sale in Livadia, Larnaca – Title Deeds (New Build Process) [] This project is a high end residential development consisting of 2 floors with 1 & 2 bedroom apartments plus a duplex apartment with a roof garden. This residence is set in a great location within walking distance to the sea and the American University of Cyprus, and a short drive to the new Larnaca Marina and the beach. [] - 1 Bedroom with fitted wardrobes [] - Open plan living – dining and kitchen area [] - Family bathroom [] - Shower & W/C on the roof level [] - Provisions for air conditioning [] - Unfurnished #01...

Property Info Plot / Area Info

Covered Area 53

Amenities

Location

Location: Livadia Larnakas Region: Larnaca Coordinates: 34.9541 / 33.6291

#### **Additional info**

| Reference Number | arl007n1p/202 |
|------------------|---------------|
| Property type    | Apartment     |
| Condition        | Brand New     |
| Bathrooms        | 1             |