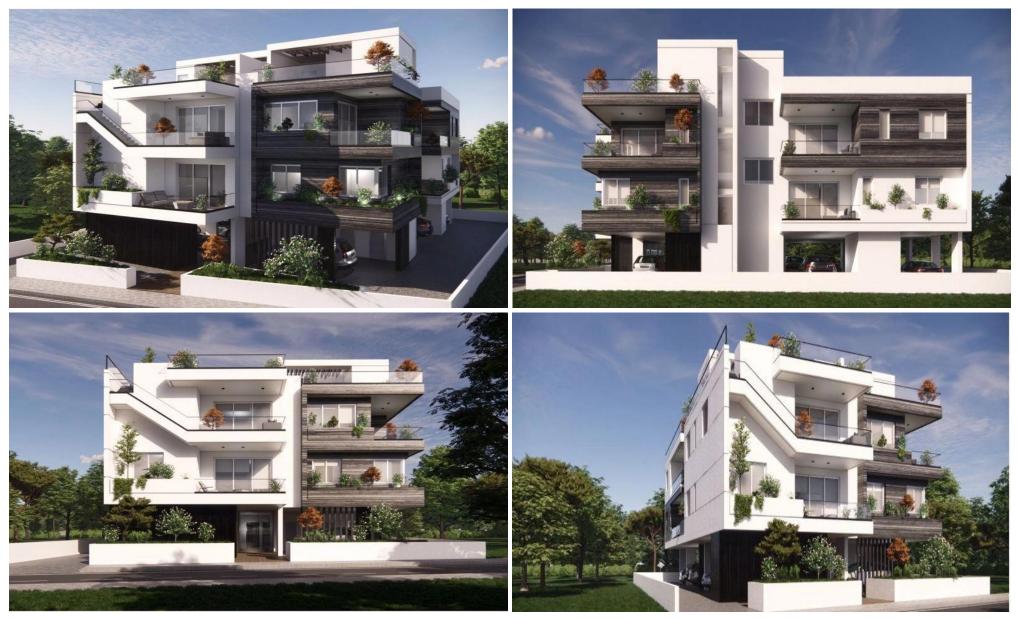

### **1** Bedroom Apartment for Sale in Livadia Larnakas, Larnaca District

One Bedroom Penthouse Apartment For Sale in Livadia, Larnaca – Title Deeds (New Build Process) [] This project is a high end residential development consisting of 2 floors with 1 & 2 bedroom apartments plus a duplex apartment with a roof garden. This residence is set in a great location within walking distance to the sea and the American University of Cyprus, and a short drive to the new Larnaca Marina and the beach. [] - 1 Bedroom with fitted wardrobes [] - Open plan living – dining and kitchen area [] - Family bathroom [] - Shower & W/C on the roof level [] - Provisions for air conditioning [] - Unfurnished #01...