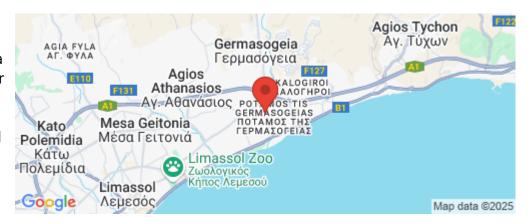

Amenities Location

Region: **Limassol** 

Coordinates: **34.7027** / **33.0867** 

Price: €1 078 000 + VAT

VAT for this property is €53,900 or €204,820. VAT usually is 19%. If it is your first purchase of property, you can have VAT reduced to 5% for the first 150sq.m. of the property.