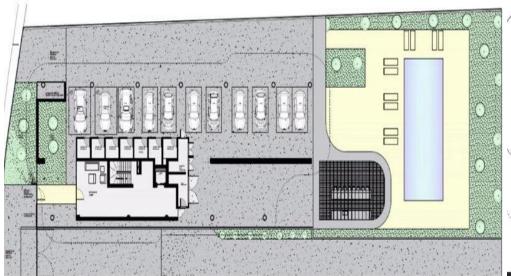

## 2 Bedroom Apartment for Sale in Limassol District

Two Bedroom Penthouse For Sale in Potamos Germasogeia, Limassol – Title Deeds (New Build Process) This building houses 23 apartments with 1, 2 & 3 bedrooms and 2 penthouses which are located in the popular area of Limassol, Potamos Germasogeia, this is a modern complex, designed for living off the coast, the rich infrastructure of the area is within walking distance from the complex with the beach being 50 meters away. The Master Bedroom with fitted wardrobes & en-suite The Bedroom with fitted wardrobes Open plan living – dining – kitchen The Family bathroom The Conditioning The Un-Furnis...