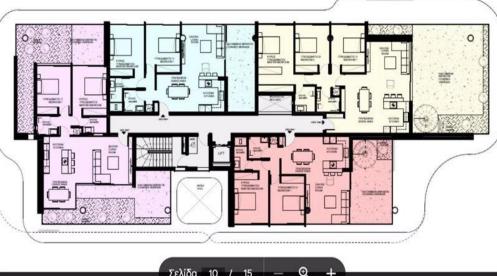

## 2 Bedroom Apartment for Sale in Limassol District

Two Bedroom Penthouse For Sale in Potamos Germasogeia, Limassol – Title Deeds (New Build Process) This building houses 23 apartments with 1, 2 & 3 bedrooms and 2 penthouses which are located in the popular area of Limassol, Potamos Germasogeia, this is a modern complex, designed for living off the coast, the rich infrastructure of the area is within walking distance from the complex with the beach being 50 meters away. The Master Bedroom with fitted wardrobes & en-suite The Bedroom with fitted wardrobes Open plan living – dining – kitchen The Family bathroom The Conditioning The Un-Furnis...