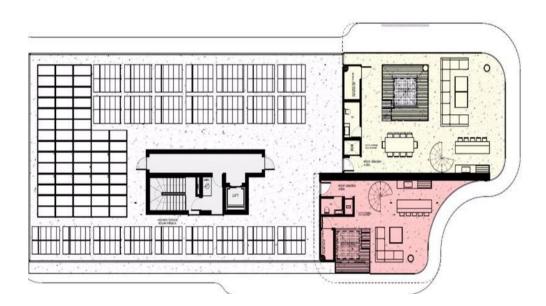

## 2 Bedroom Apartment for Sale in Limassol District

Two Bedroom Penthouse For Sale in Potamos Germasogeia, Limassol – Title Deeds (New Build Process) This building houses 23 apartments with 1, 2 & 3 bedrooms and 2 penthouses which are located in the popular area of Limassol, Potamos Germasogeia, this is a modern complex, designed for living off the coast, the rich infrastructure of the area is within walking distance from the complex with the beach being 50 meters away. The Master Bedroom with fitted wardrobes & en-suite The Bedroom with fitted wardrobes Open plan living – dining – kitchen The Family bathroom The Conditioning The Un-Furnis...