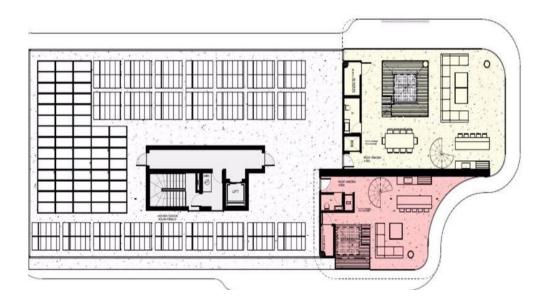

## 3 Bedroom Apartment for Sale in Limassol District

Three Bedroom Penthouse For Sale in Potamos Germasogeia, Limassol – Title Deeds (New Build Process) This building houses 23 apartments with 1, 2 & 3 bedrooms and 2 penthouses which are located in the popular area of Limassol, Potamos Germasogeia, this is a modern complex, designed for living off the coast, the rich infrastructure of the area is within walking distance from the complex with the beach being 50 meters away. The Master Bedroom with fitted wardrobes & en-suite - 2 Bedrooms with fitted wardrobes - Copen plan living - dining - kitchen - Family bathroom - Air conditioning - Un-Fur...