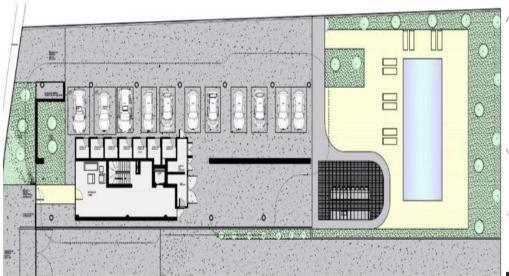

## 3 Bedroom Apartment for Sale in Limassol District

Three Bedroom Penthouse For Sale in Potamos Germasogeia, Limassol – Title Deeds (New Build Process) This building houses 23 apartments with 1, 2 & 3 bedrooms and 2 penthouses which are located in the popular area of Limassol, Potamos Germasogeia, this is a modern complex, designed for living off the coast, the rich infrastructure of the area is within walking distance from the complex with the beach being 50 meters away. The Master Bedroom with fitted wardrobes & en-suite - 2 Bedrooms with fitted wardrobes - Copen plan living - dining - kitchen - Family bathroom - Air conditioning - Un-Fur...