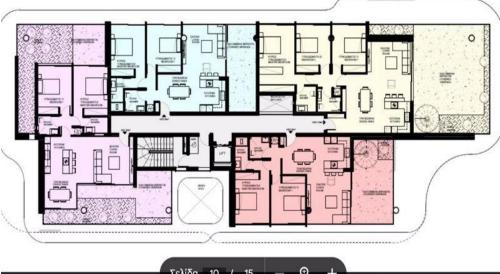

## 3 Bedroom Apartment for Sale in Limassol District

Three Bedroom Penthouse For Sale in Potamos Germasogeia, Limassol – Title Deeds (New Build Process) This building houses 23 apartments with 1, 2 & 3 bedrooms and 2 penthouses which are located in the popular area of Limassol, Potamos Germasogeia, this is a modern complex, designed for living off the coast, the rich infrastructure of the area is within walking distance from the complex with the beach being 50 meters away. The Master Bedroom with fitted wardrobes & en-suite - 2 Bedrooms with fitted wardrobes - Copen plan living - dining - kitchen - Family bathroom - Air conditioning - Un-Fur...