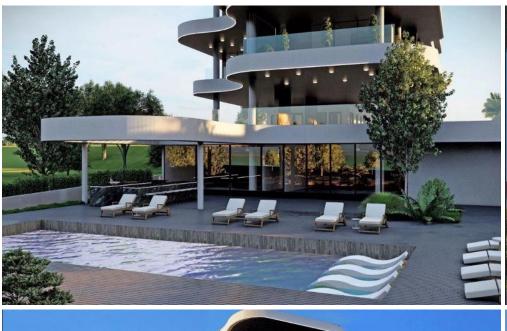

## 3 Bedroom Apartment for Sale in Limassol District

Three Bedroom Penthouse For Sale in Potamos Germasogeia, Limassol – Title Deeds (New Build Process) This building houses 23 apartments with 1, 2 & 3 bedrooms and 2 penthouses which are located in the popular area of Limassol, Potamos Germasogeia, this is a modern complex, designed for living off the coast, the rich infrastructure of the area is within walking distance from the complex with the beach being 50 meters away. The Master Bedroom with fitted wardrobes & en-suite - 2 Bedrooms with fitted wardrobes - Copen plan living - dining - kitchen - Family bathroom - Air conditioning - Un-Fur...