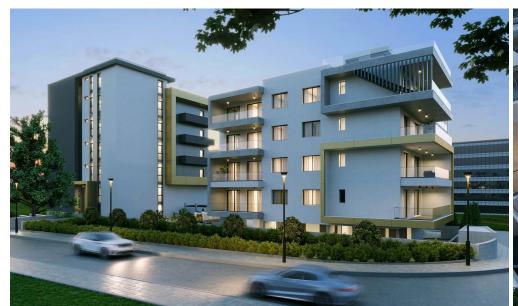

## 1 Bedroom Apartment for Sale in Limassol - Mesa Geitonia

Gateway represents more than just a place to live or work; it's the beginning of a new chapter in urban living. Situated at the doorstep of Limassol's vibrant city center, Gateway offers residents and professionals alike the perfect balance between accessibility and tranquility. With thoughtfully designed residential spaces and modern amenities, Gateway is not just a destination; it's the starting point for a life of convenience, comfort, and success. The project's investment appeal will be guaranteed by its prime location in Mesa Geitona, extensive infrastructure, and the inclusion of a office center within the complex. This combination ensures strong demand for b...

Amenities Location

- Balcony
- BBQ zone
- Elevator
- Garden
- Heating
- Parking
- Pool
- Storage room

Location: Limassol - Mesa Geitonia Region: Limassol

Coordinates: **34.7002** / **33.04526** 

Price: €299 300 + VAT