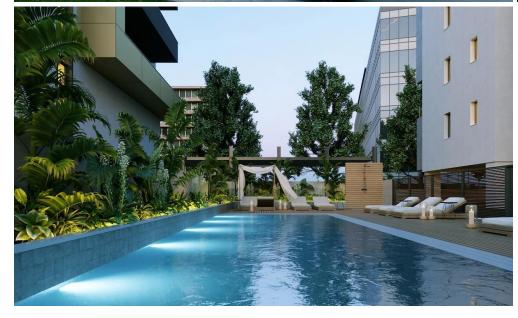

Amenities Location

- Balcony
- BBQ zone
- Elevator
- Garden
- Heating
- Parking
- Pool
- Storage room

Location: Limassol - Mesa Geitonia Region: Limassol

Coordinates: **34.7002** / **33.04526** 

Price: €299 300 + VAT