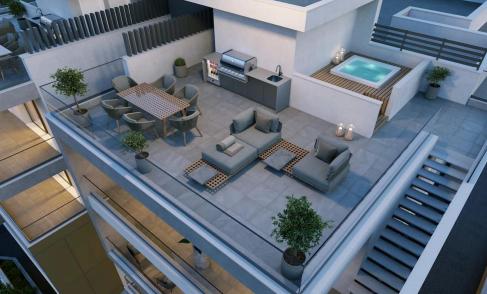

Amenities Location

- Balcony
- BBQ zone
- Elevator
- Garden
- Heating
- Parking
- Pool
- Storage room

Location: Limassol - Mesa Geitonia Region: Limassol

Coordinates: **34.7002** / **33.04526** 

Price: €299 300 + VAT