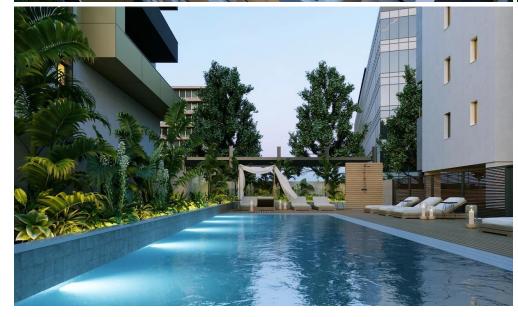

Amenities Location

- Balcony
- BBQ zone
- Elevator
- Garden
- Heating
- Parking
- Pool
- Storage room

Location: Limassol - Mesa Geitonia Region: Limassol

Coordinates: **34.7002** / **33.04526** 

Price: €583 800 + VAT