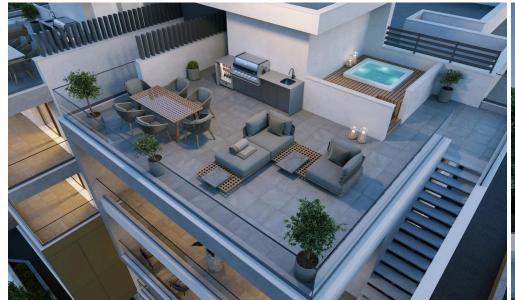

## 3 Bedroom Apartment for Sale in Limassol - Mesa Geitonia

Gateway represents more than just a place to live or work; it's the beginning of a new chapter in urban living. Situated at the doorstep of Limassol's vibrant city center, Gateway offers residents and professionals alike the perfect balance between accessibility and tranquility. With thoughtfully designed residential spaces and modern amenities, Gateway is not just a destination; it's the starting point for a life of convenience, comfort, and success. The project's investment appeal will be guaranteed by its prime location in Mesa Geitona, extensive infrastructure, and the inclusion of a office center within the complex. This combination ensures strong demand for b...

Amenities Location

- Balcony
- BBQ zone
- Elevator
- Garden
- Heating
- Parking
- Pool
- Storage room

Location: Limassol - Mesa Geitonia Region: Limassol

Coordinates: **34.7002** / **33.04526** 

Price: €583 800 + VAT