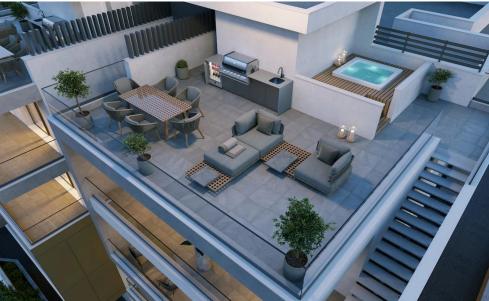

Amenities Location

- Balcony
- BBQ zone
- Elevator
- Garden
- Heating
- Pool
- Storage room

Location: Limassol - Mesa Geitonia Region: Limassol

Coordinates: **34.7002** / **33.04526** 

**Price: €317 985 + VAT** 