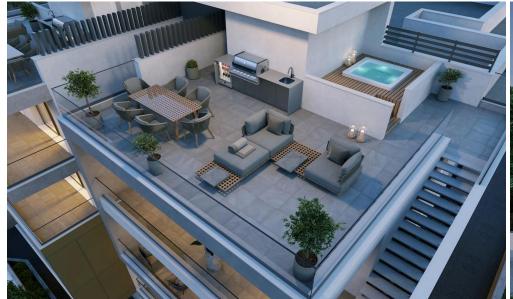

## 3 Bedroom Apartment for Sale in Limassol - Mesa Geitonia

Gateway represents more than just a place to live or work; it's the beginning of a new chapter in urban living. Situated at the doorstep of Limassol's vibrant city center, Gateway offers residents and professionals alike the perfect balance between accessibility and tranquility. With thoughtfully designed residential spaces and modern amenities, Gateway is not just a destination; it's the starting point for a life of convenience, comfort, and success. The project's investment appeal will be guaranteed by its prime location in Mesa Geitona, extensive infrastructure, and the inclusion of a office center within the complex. This combination ensures strong demand for b...

Amenities Location

- Balcony
- BBQ zone
- Elevator
- Garden
- Guest WC
- Heating
- Parking
- Pool
- Storage room

Location: Limassol - Mesa Geitonia Region: Limassol

Coordinates: **34.70015** / **33.04532** 