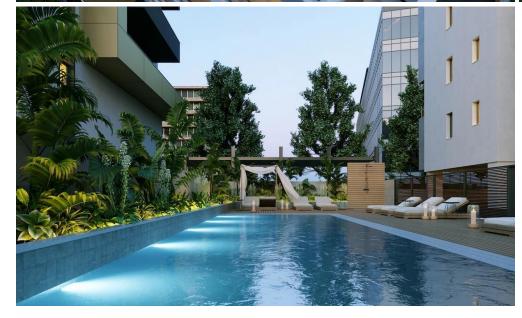

Amenities Location

- Balcony
- BBQ zone
- Elevator
- Garden
- Guest WC
- Heating
- Parking
- Pool
- Storage room

Location: Limassol - Mesa Geitonia Region: Limassol

Coordinates: **34.70015** / **33.04532** 