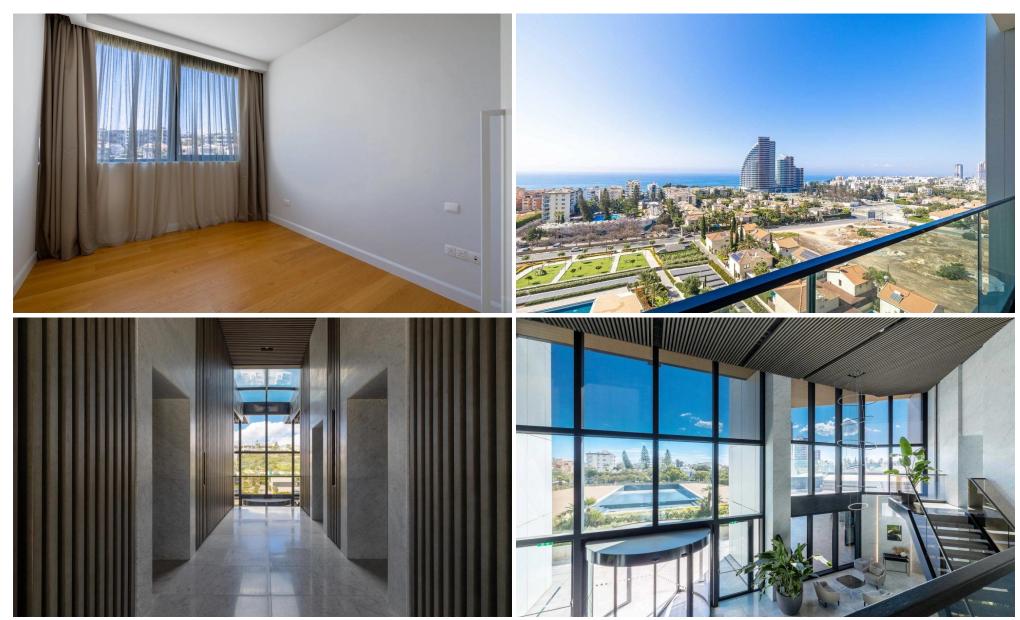

## 2 Bedroom Apartment for Sale in Potamos Germasogeias, Limassol District

This amazing 2-bedroom apartment is located in the prestigious Germasogeia area of Limassol. The location is ideal, with renowned sandy beaches, shops, pharmacies, cafes, restaurants, and other essential amenities all within walking distance. Part of a 23-storey luxury condominium, the apartment is designed in accordance with the latest global trends in urban construction. It is situated within an elegant gated complex that offers hotel-like facilities, including a concierge, SPA, outdoor and indoor swimming pools, a gym, tennis court, landscaped gardens, and underground parking.

The complex, developed by a leading London architectural firm, seamlessly integrates into Limassol's u...

| Property Info | Plot / Area Info | Additional info  |           |
|---------------|------------------|------------------|-----------|
|               |                  | Reference Number | p25900    |
| Covered Area  | 96               | Property type    | Apartment |
|               |                  | Bathrooms        | 1         |