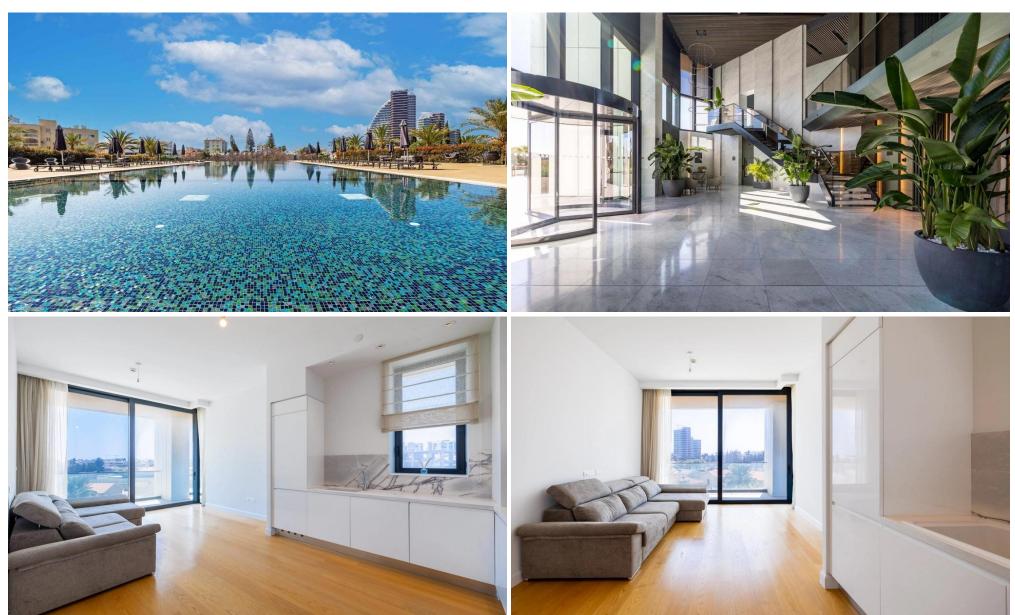

## 2 Bedroom Apartment for Sale in Potamos Germasogeias, Limassol District

This amazing 2-bedroom apartment is located in the prestigious Germasogeia area of Limassol. The location is ideal, with renowned sandy beaches, shops, pharmacies, cafes, restaurants, and other essential amenities all within walking distance. Part of a 23-storey luxury condominium, the apartment is designed in accordance with the latest global trends in urban construction. It is situated within an elegant gated complex that offers hotel-like facilities, including a concierge, SPA, outdoor and indoor swimming pools, a gym, tennis court, landscaped gardens, and underground parking.

The complex, developed by a leading London architectural firm, seamlessly integrates into Limassol's u...

| Property Info | Plot / Area Info | Additional info  |           |
|---------------|------------------|------------------|-----------|
|               |                  | Reference Number | p25900    |
| Covered Area  | 96               | Property type    | Apartment |
|               |                  | Bathrooms        | 1         |