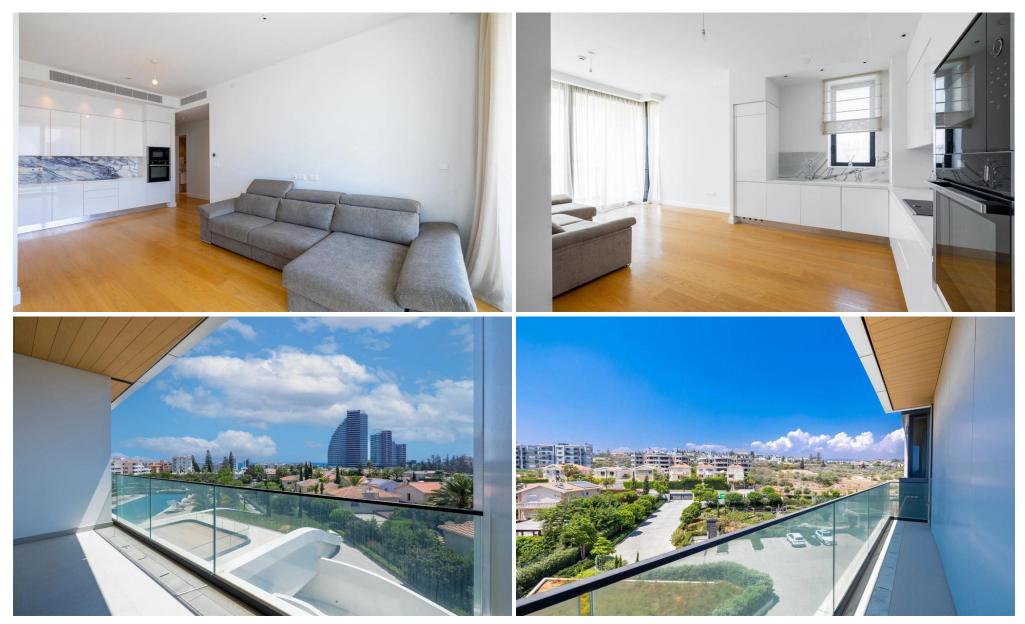

## 2 Bedroom Apartment for Sale in Potamos Germasogeias, Limassol District

This amazing 2-bedroom apartment is located in the prestigious Germasogeia area of Limassol. The location is ideal, with renowned sandy beaches, shops, pharmacies, cafes, restaurants, and other essential amenities all within walking distance. Part of a 23-storey luxury condominium, the apartment is designed in accordance with the latest global trends in urban construction. It is situated within an elegant gated complex that offers hotel-like facilities, including a concierge, SPA, outdoor and indoor swimming pools, a gym, tennis court, landscaped gardens, and underground parking.

The complex, developed by a leading London architectural firm, seamlessly integrates into Limassol's u...

| Property Info | Plot / Area Info | Additional info  |           |
|---------------|------------------|------------------|-----------|
|               |                  | Reference Number | p25900    |
| Covered Area  | 96               | Property type    | Apartment |
|               |                  | Bathrooms        | 1         |