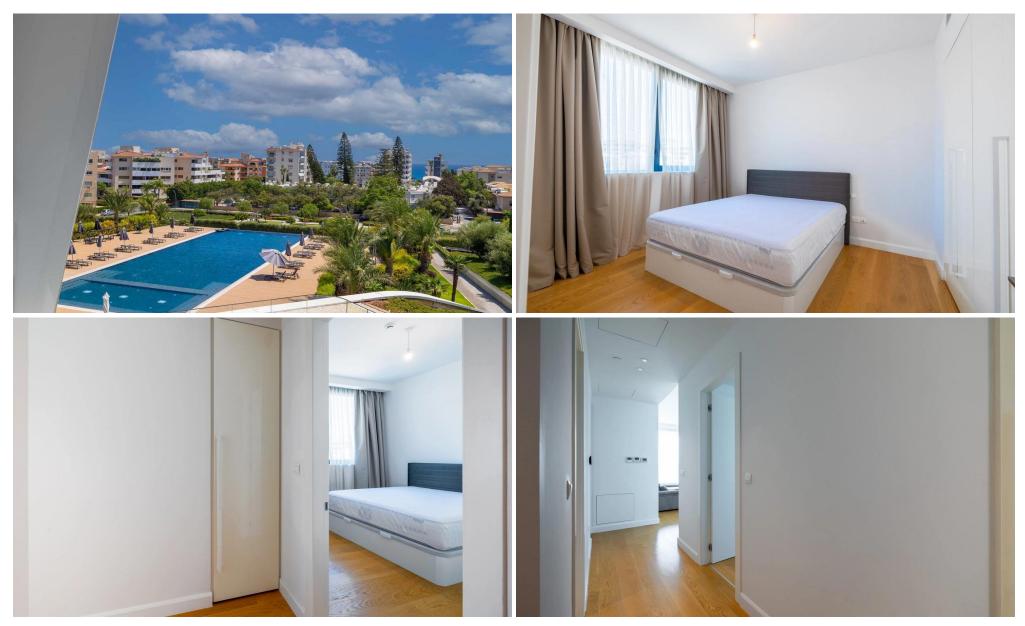

## 2 Bedroom Apartment for Sale in Potamos Germasogeias, Limassol District

This amazing 2-bedroom apartment is located in the prestigious Germasogeia area of Limassol. The location is ideal, with renowned sandy beaches, shops, pharmacies, cafes, restaurants, and other essential amenities all within walking distance. Part of a 23-storey luxury condominium, the apartment is designed in accordance with the latest global trends in urban construction. It is situated within an elegant gated complex that offers hotel-like facilities, including a concierge, SPA, outdoor and indoor swimming pools, a gym, tennis court, landscaped gardens, and underground parking.

The complex, developed by a leading London architectural firm, seamlessly integrates into Limassol's u...

| Property Info | Plot / Area Info | Additional info  |           |
|---------------|------------------|------------------|-----------|
|               |                  | Reference Number | p25900    |
| Covered Area  | 96               | Property type    | Apartment |
|               |                  | Bathrooms        | 1         |