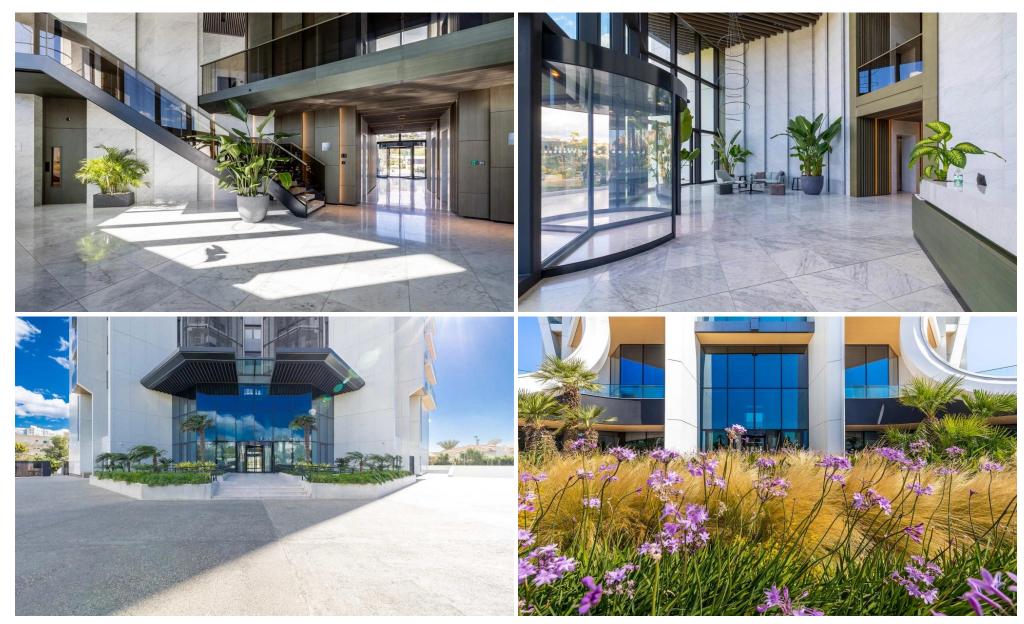

## 2 Bedroom Apartment for Sale in Potamos Germasogeias, Limassol District

This amazing 2-bedroom apartment is located in the prestigious Germasogeia area of Limassol. The location is ideal, with renowned sandy beaches, shops, pharmacies, cafes, restaurants, and other essential amenities all within walking distance. Part of a 23-storey luxury condominium, the apartment is designed in accordance with the latest global trends in urban construction. It is situated within an elegant gated complex that offers hotel-like facilities, including a concierge, SPA, outdoor and indoor swimming pools, a gym, tennis court, landscaped gardens, and underground parking.

The complex, developed by a leading London architectural firm, seamlessly integrates into Limassol's u...

| Property Info | Plot / Area Info | Additional info  |           |
|---------------|------------------|------------------|-----------|
|               |                  | Reference Number | p25900    |
| Covered Area  | 96               | Property type    | Apartment |
|               |                  | Bathrooms        | 1         |