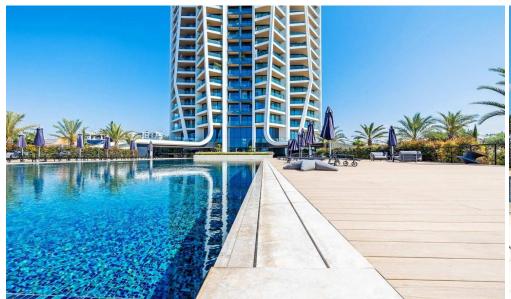

## 2 Bedroom Apartment for Sale in Potamos Germasogeias, Limassol District

This amazing 2-bedroom apartment is located in the prestigious Germasogeia area of Limassol. The location is ideal, with renowned sandy beaches, shops, pharmacies, cafes, restaurants, and other essential amenities all within walking distance. Part of a 23-storey luxury condominium, the apartment is designed in accordance with the latest global trends in urban construction. It is situated within an elegant gated complex that offers hotel-like facilities, including a concierge, SPA, outdoor and indoor swimming pools, a gym, tennis court, landscaped gardens, and underground parking.