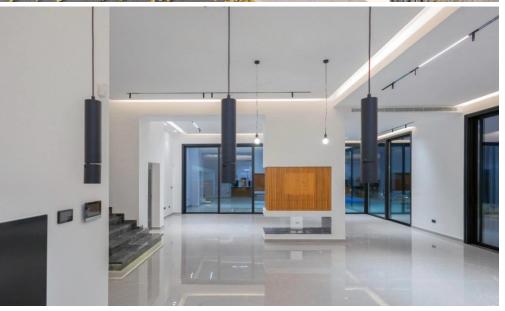

The villas feature large private swimming pools set in beautifully landscaped gardens, complemented by sun terraces that include outdoor bars, barbeque area, showers and lounging areas. Each villa has private covered parking for two cars and plenty of uncovered parking space. The interiors are meticulously designed to maximize light and space, utilizing the most up-to-date materials and fittings. Key features include 4 m high ceilings, a lift, high-quality carpentry and finishes, elect...