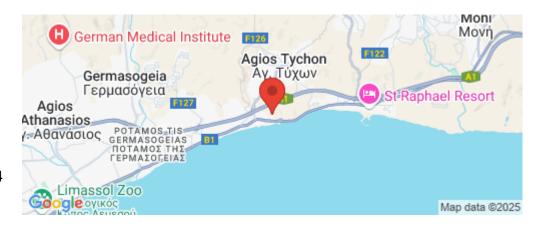

Amenities Location

**Location:** Agios Tychonas Region: **Limassol** 

Coordinates: 34.7114 / 33.1341

Price: €1 450 000 + VAT

VAT for this property is €129,806 or €275,500. VAT usually is 19%. If it is your first purchase of property, you can have VAT reduced to 5% for the first 150sq.m. of the property.