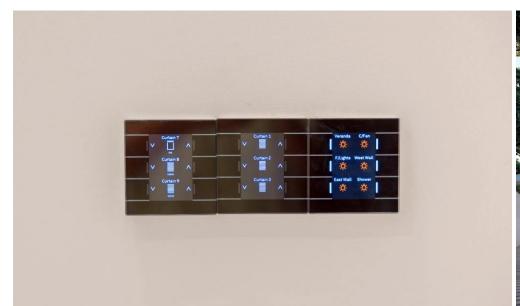

The villas feature large private swimming pools set in beautifully landscaped gardens, complemented by sun terraces that include outdoor bars, barbeque area, showers and lounging areas. Each villa has private covered parking for two cars and plenty of uncovered parking space. The interiors are meticulously designed to maximize light and space, utilizing the most up-to-date materials and fittings. Key features include 4 m high ceilings, a lift, high-quality carpentry and finishes, elect...