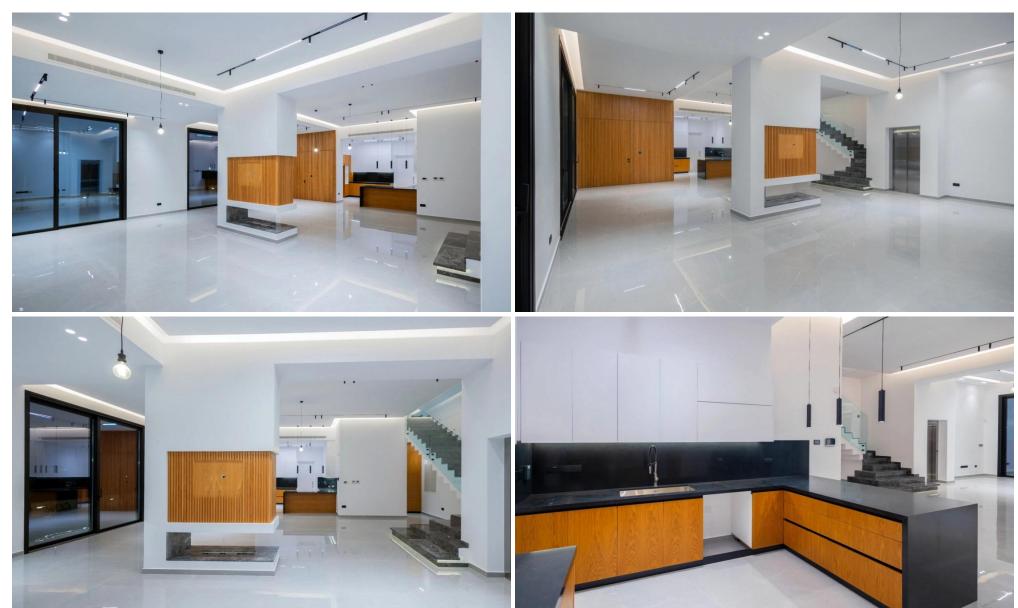

The villas feature large private swimming pools set in beautifully landscaped gardens, complemented by sun terraces that include outdoor bars, barbeque area, showers and lounging areas. Each villa has private covered parking for two cars and plenty of uncovered parking space. The interiors are meticulously designed to maximize light and space, utilizing the most up-to-date materials and fittings. Key features include 4 m high ceilings, a lift, high-quality carpentry and finishes, elect...