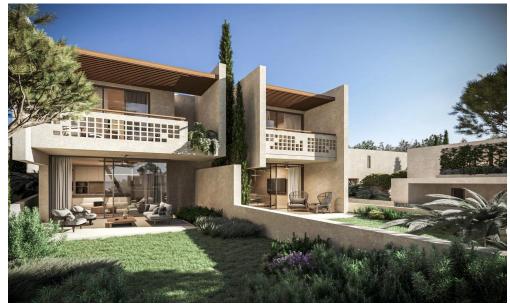

## 2 Bedroom House for Sale in Konia, Paphos District

This charming two-bedroom townhouse offers seamless open-plan living and is enhanced by a tranquil Mediterranean garden. The home features a well-appointed bathroom and an en-suite, both with high-quality finishes. Covered verandas on both levels beautifully blend indoor and outdoor living, while practical features like covered parking add to the home's convenience and appeal. Details: 2 spacious bedrooms 1 well-appointed bathroom and 1 en-suite bathroom Total covered area of 112 square meters Seamless open-plan living layout Contemporary design Mediterranean garden for outdoor relaxation Covered verandas on both levels Covered parking for added convenience High-quality finishes thr...