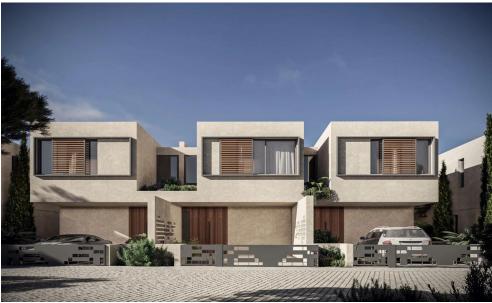

## 2 Bedroom House for Sale in Konia, Paphos District

This charming two-bedroom townhouse offers seamless open-plan living and is enhanced by a tranquil Mediterranean garden. The home features a well-appointed bathroom and an en-suite, both with high-quality finishes. Covered verandas on both levels beautifully blend indoor and outdoor living, while practical features like covered parking add to the home's convenience and appeal. Details: 2 spacious bedrooms 1 well-appointed bathroom and 1 en-suite bathroom Total covered area of 112 square meters Seamless open-plan living layout Contemporary design Mediterranean garden for outdoor relaxation Covered verandas on both levels Covered parking for added convenience High-quality finishes thr...