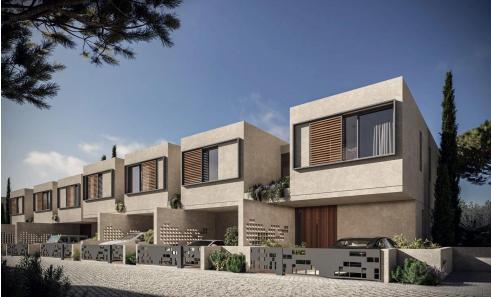

## 2 Bedroom House for Sale in Konia, Paphos District

This charming two-bedroom townhouse offers seamless open-plan living and is enhanced by a tranquil Mediterranean garden. The home features a well-appointed bathroom and an en-suite, both with high-quality finishes. Covered verandas on both levels beautifully blend indoor and outdoor living, while practical features like covered parking add to the home's convenience and appeal. Details: 2 spacious bedrooms 1 well-appointed bathroom and 1 en-suite bathroom Total covered area of 112 square meters Seamless open-plan living layout Contemporary design Mediterranean garden for outdoor relaxation Covered verandas on both levels Covered parking for added convenience High-quality finishes thr...