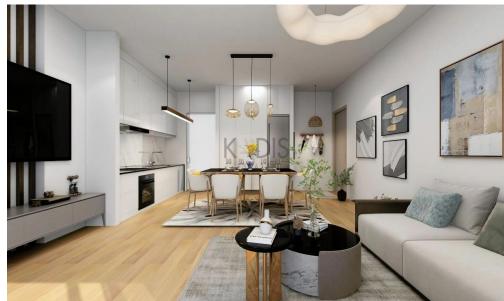

## 2 Bedroom Apartment for Sale in Limassol District

- •2 bedrooms
- •2 W/C
- •Internal Area 78.7m2
- •Covered Verandas 18.85m2
- •Uncovered Verandas 17.85m2
- Covered Parking
- Storage

| Limassol General Hospital Γενικό Νοσοκομείο Λεμεσού |                                 | Agios<br>Athanasios<br>Αγ. Αθανάσιος         |                                                   |
|-----------------------------------------------------|---------------------------------|----------------------------------------------|---------------------------------------------------|
| Acpesso                                             |                                 | Mesa Geitonia<br>Μέσα Γειτονιά               | POTAMOS T<br>GERMASOGE<br>ΠΟΤΑΜΟΣ Τ<br>ΓΕΡΜΑΣΟΓΕΙ |
| Ypsonas<br>Ύψωνας                                   | Pole nidia<br>Κάτω<br>Πολεμίδια | Ζωο                                          | assol Zoo<br>λογικός<br>ος Λεμεσού                |
| Kolossi                                             |                                 | Limassol<br>Λεμεσός                          |                                                   |
| κολόσσι<br>Google                                   | OMONIA                          | N. T. S. | Map data ©2025                                    |