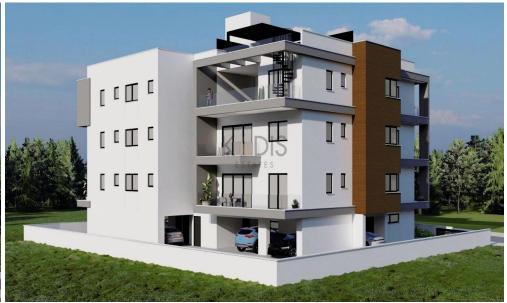

## 2 Bedroom Apartment for Sale in Limassol District

- •2 bedrooms
- •2 W/C
- •Internal Area 78.7m2
- •Covered Verandas 18.85m2
- •Uncovered Verandas 17.85m2
- Covered Parking
- Storage

| Limassol General Hospital Γενικό Νοσοκομείο Λεμεσού |                                 | Agios<br>Athanasios<br>Αγ. Αθανάσιος         |                                                   |
|-----------------------------------------------------|---------------------------------|----------------------------------------------|---------------------------------------------------|
| Acpesso                                             |                                 | Mesa Geitonia<br>Μέσα Γειτονιά               | POTAMOS T<br>GERMASOGE<br>ΠΟΤΑΜΟΣ Τ<br>ΓΕΡΜΑΣΟΓΕΙ |
| Ypsonas<br>Ύψωνας                                   | Pole nidia<br>Κάτω<br>Πολεμίδια | Ζωο                                          | assol Zoo<br>λογικός<br>ος Λεμεσού                |
| Kolossi                                             |                                 | Limassol<br>Λεμεσός                          |                                                   |
| κολόσσι<br>Google                                   | OMONIA                          | N. T. S. | Map data ©2025                                    |