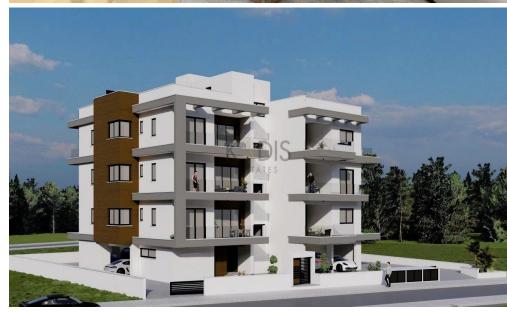

## 2 Bedroom Apartment for Sale in Limassol District

- •2 bedrooms
- •2 W/C
- •Internal Area 78.7m2
- •Covered Verandas 18.85m2
- •Uncovered Verandas 17.85m2
- Covered Parking
- Storage

| Limassol General Hospital Γενικό Νοσοκομείο Λεμεσού |                                 | Agios<br>Athanasios<br>Αγ. Αθανάσιος         |                                                   |
|-----------------------------------------------------|---------------------------------|----------------------------------------------|---------------------------------------------------|
| Acpesso                                             |                                 | Mesa Geitonia<br>Μέσα Γειτονιά               | POTAMOS T<br>GERMASOGE<br>ΠΟΤΑΜΟΣ Τ<br>ΓΕΡΜΑΣΟΓΕΙ |
| Ypsonas<br>Ύψωνας                                   | Pole nidia<br>Κάτω<br>Πολεμίδια | Ζωο                                          | assol Zoo<br>λογικός<br>ος Λεμεσού                |
| Kolossi                                             |                                 | Limassol<br>Λεμεσός                          |                                                   |
| κολόσσι<br>Google                                   | OMONIA                          | N. T. S. | Map data ©2025                                    |