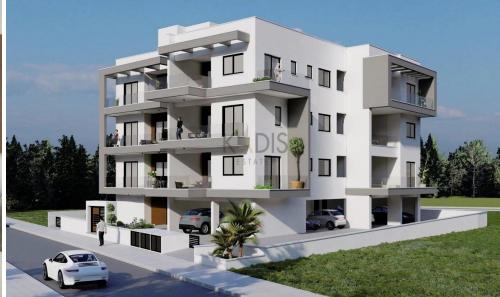

## 2 Bedroom Apartment for Sale in Limassol District

- •2 bedrooms
- •2 W/C
- •Internal Area 78.7m2
- •Covered Verandas 18.85m2
- •Uncovered Verandas 17.85m2
- Covered Parking
- Storage

| Limassol General Hospital Γενικό Νοσοκομείο Λεμεσού |                                 | Agios<br>Athanasios<br>Αγ. Αθανάσιος         |                                                   |
|-----------------------------------------------------|---------------------------------|----------------------------------------------|---------------------------------------------------|
| Acpesso                                             |                                 | Mesa Geitonia<br>Μέσα Γειτονιά               | POTAMOS T<br>GERMASOGE<br>ΠΟΤΑΜΟΣ Τ<br>ΓΕΡΜΑΣΟΓΕΙ |
| Ypsonas<br>Ύψωνας                                   | Pole nidia<br>Κάτω<br>Πολεμίδια | Ζωο                                          | assol Zoo<br>λογικός<br>ος Λεμεσού                |
| Kolossi                                             |                                 | Limassol<br>Λεμεσός                          |                                                   |
| κολόσσι<br>Google                                   | OMONIA                          | N. T. S. | Map data ©2025                                    |