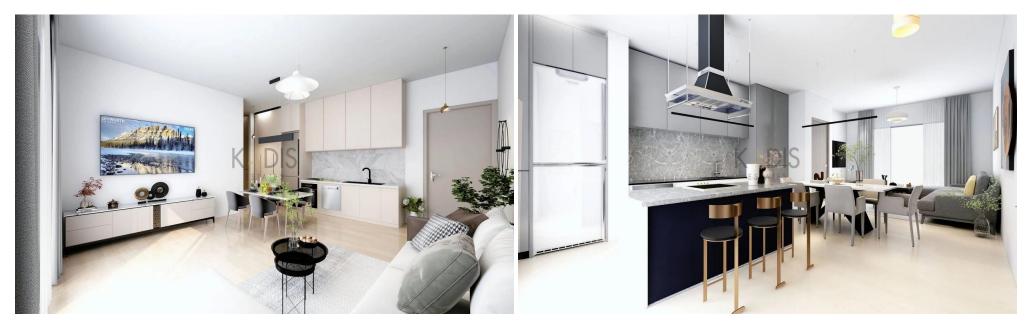

## 2 Bedroom Apartment for Sale in Limassol District

- •2 bedrooms
- •2 W/C
- •Internal Area 78.7m2
- •Covered Verandas 18.85m2
- •Uncovered Verandas 17.85m2
- Covered Parking
- Storage

| Limassol General Hospital Γενικό Νοσοκομείο Λεμεσού |                                 | Agios<br>Athanasios<br>Αγ. Αθανάσιος         |                                                   |
|-----------------------------------------------------|---------------------------------|----------------------------------------------|---------------------------------------------------|
| Acpesso                                             |                                 | Mesa Geitonia<br>Μέσα Γειτονιά               | POTAMOS T<br>GERMASOGE<br>ΠΟΤΑΜΟΣ Τ<br>ΓΕΡΜΑΣΟΓΕΙ |
| Ypsonas<br>Ύψωνας                                   | Pole nidia<br>Κάτω<br>Πολεμίδια | Ζωο                                          | assol Zoo<br>λογικός<br>ος Λεμεσού                |
| Kolossi                                             |                                 | Limassol<br>Λεμεσός                          |                                                   |
| κολόσσι<br>Google                                   | OMONIA                          | N. T. S. | Map data ©2025                                    |

Property type Apartment

Condition Brand New

Bathrooms 2

Amenities Location

• Storage room Region: **Limassol** 

Coordinates: 34.689381 / 33.0087394

Price: €275 000 + VAT

VAT for this property is €13,750 or €52,250. VAT usually is 19%. If it is your first purchase of property, you can have VAT reduced to 5% for the first 150sq.m. of the property.