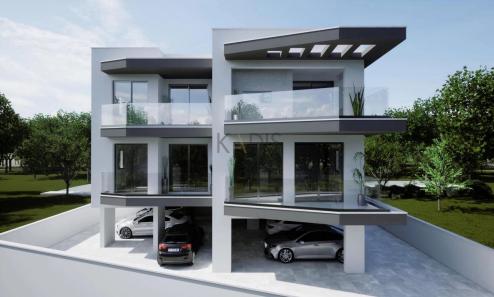

## 1 Bedroom Apartment for Sale in Episkopi Lemesou, Limassol District

- •1 bedroom
- •1 W/C
- •Internal Area 46m2
- Covered Verandas 14m2
- Covered Parking
- Storage
- Energy Efficiency "A"

| Property Info    | Plot / Area Info    |
|------------------|---------------------|
| i i opcity iiiio | i iot / Ai cu iiiio |