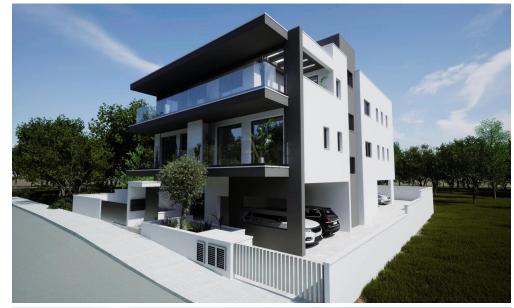

## 1 Bedroom Apartment for Sale in Episkopi Lemesou, Limassol District

- •1 bedroom
- •1 W/C
- •Internal Area 46m2
- Covered Verandas 14m2
- Covered Parking
- Storage
- Energy Efficiency "A"

| Property Info    | Plot / Area Info    |
|------------------|---------------------|
| i i opcity iiiio | i iot / Ai cu iiiio |