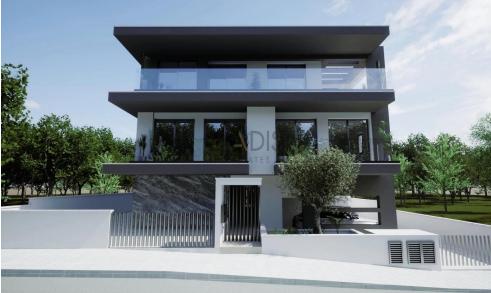

## 1 Bedroom Apartment for Sale in Episkopi Lemesou, Limassol District

- •1 bedroom
- •1 W/C
- •Internal Area 46m2
- Covered Verandas 14m2
- Covered Parking
- Storage
- Energy Efficiency "A"

| Property Info    | Plot / Area Info    |
|------------------|---------------------|
| i i opcity iiiio | i iot / Ai cu iiiio |