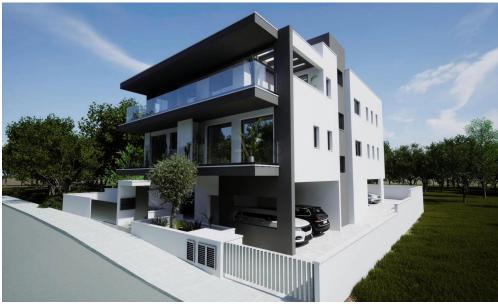

## 1 Bedroom Apartment for Sale in Episkopi Lemesou, Limassol District

- •1 bedroom
- •1 W/C
- •Internal Area 46m2
- Covered Verandas 14m2
- Covered Parking
- Storage
- Energy Efficiency "A"

| Property Info | Plot / Area Info |
|---------------|------------------|
|---------------|------------------|