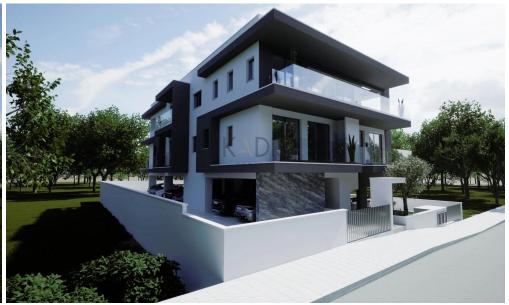

## 1 Bedroom Apartment for Sale in Episkopi Lemesou, Limassol District

- •1 bedroom
- •1 W/C
- •Internal Area 46m2
- Covered Verandas 14m2
- Covered Parking
- Storage
- Energy Efficiency "A"

| Property Info | Plot / Area Info |
|---------------|------------------|
|---------------|------------------|

**Amenities** Location

Region: **Limassol Location:** Episkopi Elevator

Coordinates: 34.6704716 / 32.9021979

**Price: €166 000 + VAT** 

VAT for this property is €8,300 or €31,540. VAT usually is 19%. If it is your first purchase of property, you can have VAT reduced to 5% for the first 150sq.m. of the property.