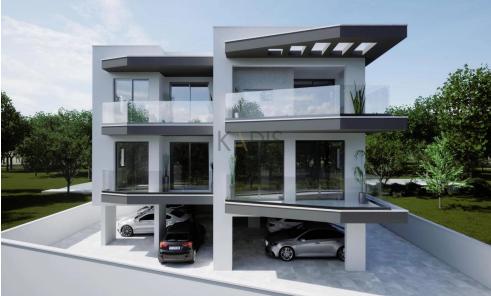

## 1 Bedroom Apartment for Sale in Episkopi Lemesou, Limassol District

- •1 bedroom
- •1 W/C
- •Internal Area 46m2
- Covered Verandas 14m2
- Covered Parking
- Storage
- Energy Efficiency "A"

| Property Info | Plot / Area Info |
|---------------|------------------|
|---------------|------------------|