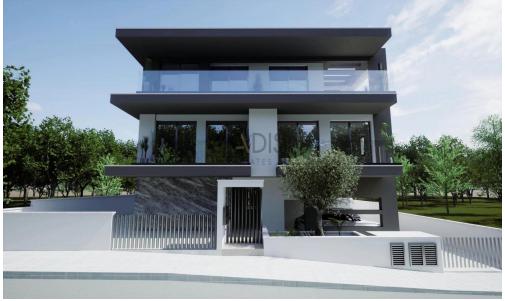

## 1 Bedroom Apartment for Sale in Episkopi Lemesou, Limassol District

- •1 bedroom
- •1 W/C
- •Internal Area 46m2
- Covered Verandas 14m2
- Covered Parking
- Storage
- Energy Efficiency "A"

| Property Info | Plot / Area Info |
|---------------|------------------|
|---------------|------------------|