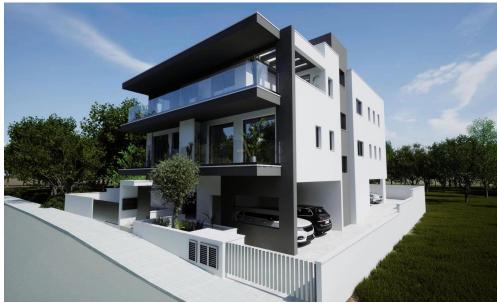

## 2 Bedroom Apartment for Sale in Episkopi Lemesou, Limassol District

- •2 bedroom
- •2 W/C
- •Internal Area 75m2
- Covered Verandas 12m2
- Covered Parking
- Storage
- •Energy Efficiency "A"

| Property Info    |                      | Plot / Area | Info         | Additional info  |                  |
|------------------|----------------------|-------------|--------------|------------------|------------------|
|                  |                      |             |              | Reference Number | 6906             |
| Covered Area     | 75                   |             |              | Property type    | <b>Apartment</b> |
| Heating          | Central Heating, Yes | Parking     | Covered, Yes | Condition        | <b>Brand New</b> |
| Air Conditioning | All rooms, Yes       |             |              | Bathrooms        | 2                |
|                  |                      |             |              | View             | Sea view         |