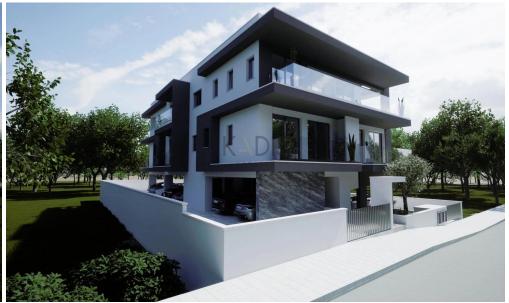

## 2 Bedroom Apartment for Sale in Episkopi Lemesou, Limassol District

- •2 bedroom
- •2 W/C
- •Internal Area 75m2
- Covered Verandas 12m2
- Covered Parking
- Storage
- •Energy Efficiency "A"

| Property Info    |                      | Plot / Area | Info         | Additional info  |                  |
|------------------|----------------------|-------------|--------------|------------------|------------------|
|                  |                      |             |              | Reference Number | 6906             |
| Covered Area     | 75                   |             |              | Property type    | <b>Apartment</b> |
| Heating          | Central Heating, Yes | Parking     | Covered, Yes | Condition        | <b>Brand New</b> |
| Air Conditioning | All rooms, Yes       |             |              | Bathrooms        | 2                |
|                  |                      |             |              | View             | Sea view         |