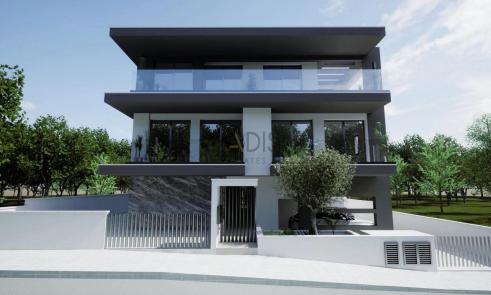

## 2 Bedroom Apartment for Sale in Episkopi Lemesou, Limassol District

- •2 bedroom
- •2 W/C
- •Internal Area 75m2
- Covered Verandas 12m2
- Covered Parking
- Storage
- •Energy Efficiency "A"

| Property Info    |                      | Plot / Area | Info         | Additional info  |                  |
|------------------|----------------------|-------------|--------------|------------------|------------------|
|                  |                      |             |              | Reference Number | 6906             |
| Covered Area     | 75                   |             |              | Property type    | <b>Apartment</b> |
| Heating          | Central Heating, Yes | Parking     | Covered, Yes | Condition        | <b>Brand New</b> |
| Air Conditioning | All rooms, Yes       |             |              | Bathrooms        | 2                |
|                  |                      |             |              | View             | Sea view         |