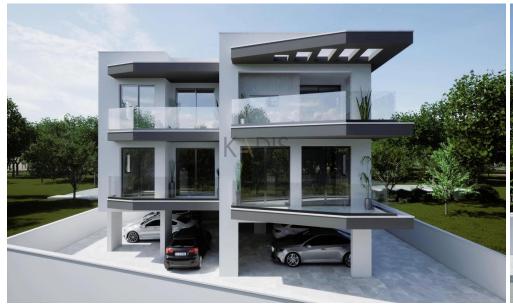

## 2 Bedroom Apartment for Sale in Episkopi Lemesou, Limassol District

- •2 bedroom
- •2 W/C
- •Internal Area 75m2
- Covered Verandas 12m2
- Covered Parking
- Storage
- •Energy Efficiency "A"

| Property Info    |                      | Plot / Area | Info         | Additional info  |                  |
|------------------|----------------------|-------------|--------------|------------------|------------------|
|                  |                      |             |              | Reference Number | 6906             |
| Covered Area     | 75                   |             |              | Property type    | <b>Apartment</b> |
| Heating          | Central Heating, Yes | Parking     | Covered, Yes | Condition        | <b>Brand New</b> |
| Air Conditioning | All rooms, Yes       |             |              | Bathrooms        | 2                |
|                  |                      |             |              | View             | Sea view         |