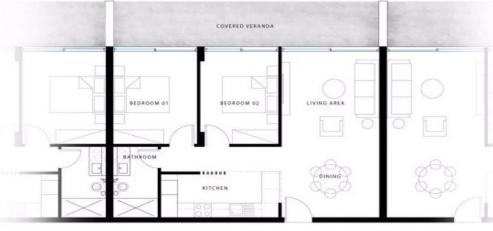

## 2 Bedroom Apartment for Sale in Paphos District

Two Bedroom Apartment For Sale In Moutallos, Paphos – Title Deeds (New Build Process) [Located in the heart of Paphos City, this development is a stunning and luxurious yet affordable development, showcasing exceptional architecture and meticulous attention to detail. The development comprises two blocks with a total of 45 apartments for sale, offering two or three bedroom options. Each apartment offers an openplan living, featuring high quality design and large windows that flood the space with natural light. Built to the highest standards using premium materials and finishes, these apartments include private parking, an inhouses gym and access to a communal...