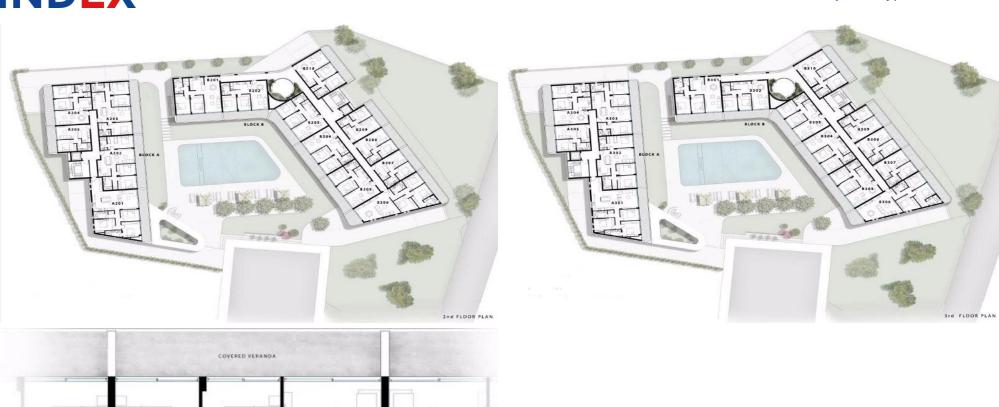

## 2 Bedroom Apartment for Sale in Paphos District

Two Bedroom Apartment For Sale In Moutallos, Paphos – Title Deeds (New Build Process) [Located in the heart of Paphos City, this development is a stunning and luxurious yet affordable development, showcasing exceptional architecture and meticulous attention to detail. The development comprises two blocks with a total of 45 apartments for sale, offering two or three bedroom options. Each apartment offers an openplan living, featuring high quality design and large windows that flood the space with natural light. Built to the highest standards using premium materials and finishes, these apartments include private parking, an inhouses gym and access to a communal...