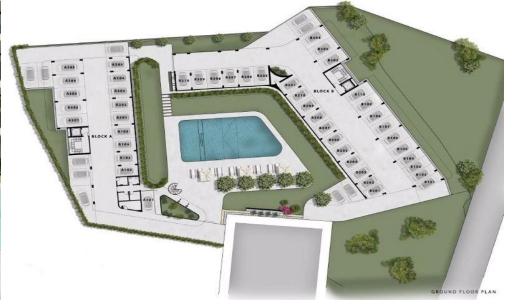

## 2 Bedroom Apartment for Sale in Paphos District

Two Bedroom Apartment For Sale In Moutallos, Paphos – Title Deeds (New Build Process) [Located in the heart of Paphos City, this development is a stunning and luxurious yet affordable development, showcasing exceptional architecture and meticulous attention to detail. The development comprises two blocks with a total of 45 apartments for sale, offering two or three bedroom options. Each apartment offers an openplan living, featuring high quality design and large windows that flood the space with natural light. Built to the highest standards using premium materials and finishes, these apartments include private parking, an inhouses gym and access to a communal...