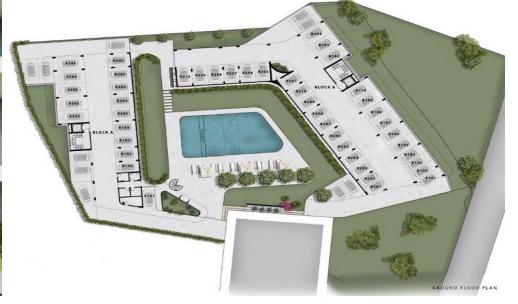

## 3 Bedroom Apartment for Sale in Paphos District

Three Bedroom Apartment For Sale In Moutallos, Paphos – Title Deeds (New Build Process) \[
\] Located in the heart of Paphos City, this development is a stunning and luxurious yet affordable development, showcasing exceptional architecture and meticulous attention to detail. The development comprises two blocks with a total of 45 apartments for sale, offering two or three bedroom options. Each apartment offers an open-plan living, featuring high quality design and large windows that flood the space with natural light. \[
\] Built to the highest standards using premium materials and finishes, these apartments include private parking, an in-houses gym and access to a commun...