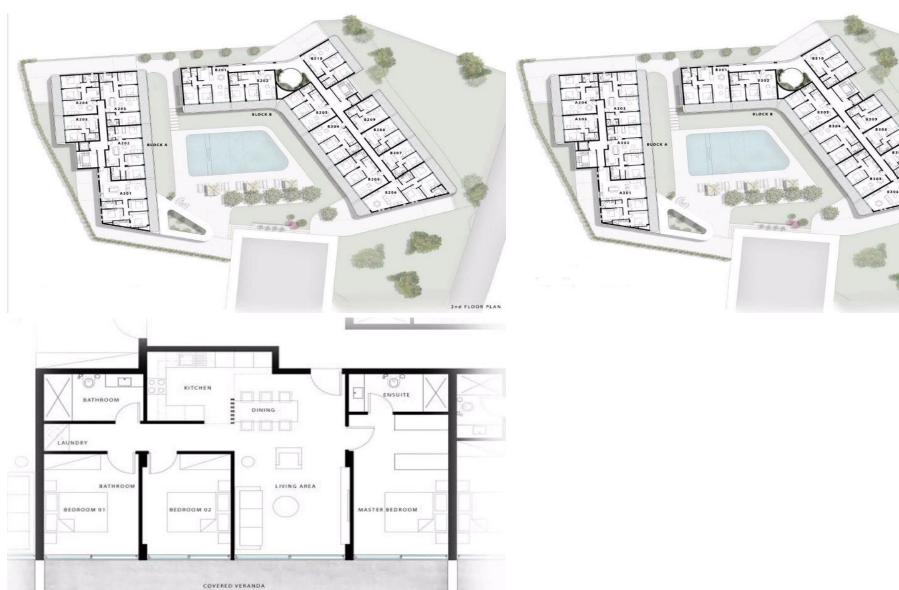

ent        |
|               |     |                  |     | Condition        | <b>Brand New</b> |
|               |     |                  |     | Bathrooms        | 2                |

Amenities Location

Region: **Paphos** 

Coordinates: 34.78243 / 32.417



Price: €390 000 + VAT

VAT for this property is €19,500 or €74,100. VAT usually is 19%. If it is your first purchase of property, you can have VAT reduced to 5% for the first 150sq.m. of the property.

VAT Excluded

Title transfer fee None

Price per SQM €3 482.00/m²

Common expenses None

## **Representative: Emerald Property Consultants**

Registration number 845 Email info@cyprusemerald.com
License number 329/E Legal name N/A

Phone: **+35723080080** 

## **Price change history**

€390 000 on Jul 28, 2024

























3rd FLOOR PLAN