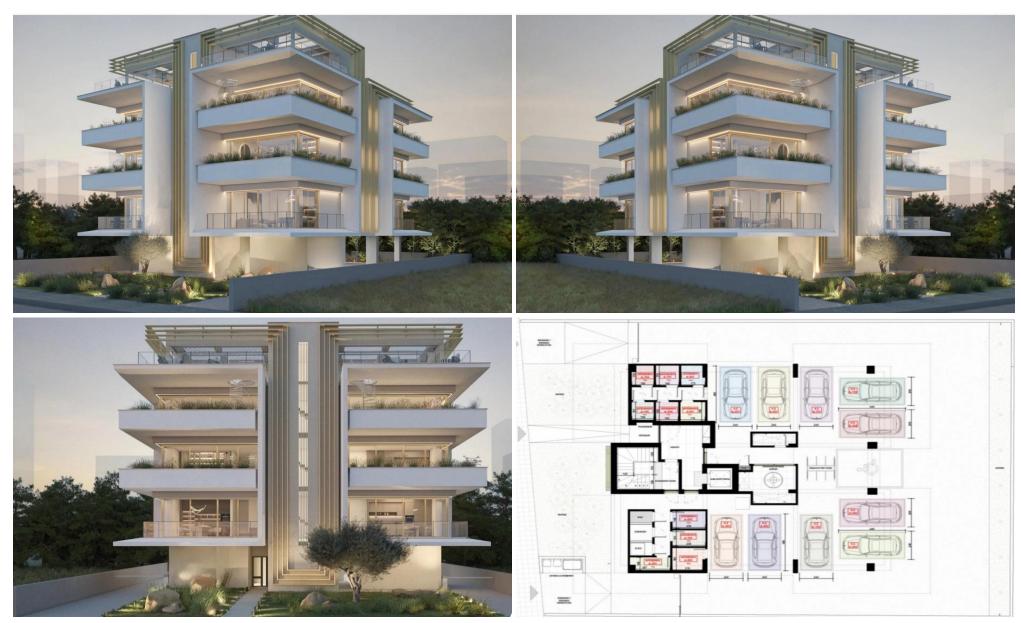

## 1 Bedroom Apartment for Sale in Strovolos, Nicosia District

In one of the most beautiful areas of Nicosia, with easy access to the city centre, we offer you an ideal three-storey building consisting of ten energy efficient Class A apartments.

The apartments have comfortable interiors, spacious bedrooms as well as large main and auxiliary terraces for excellent functionality.

This Residence is an energy-efficient, modern building, which offers maximum quality and excellent design for a comfortable and happy life!
Key features:

- Energy Efficiency «A»
- Underfloor water heating with LG heat pump
- Installed NET METERING photovoltaic system for common area electricity &#8211...

| Property Info                                                        |                    | Plot / Area Info    | Additional info                                                      |                                            |
|----------------------------------------------------------------------|--------------------|---------------------|----------------------------------------------------------------------|--------------------------------------------|
| Covered Area<br>Covered Veranda<br>Floor Number<br>Energy Efficiency | 75<br>20<br>1<br>A | Parking <b>Ye</b> s | Reference Number Property type Condition Construction Year Bathrooms | 231975 Apartment Under Construction 2025 1 |