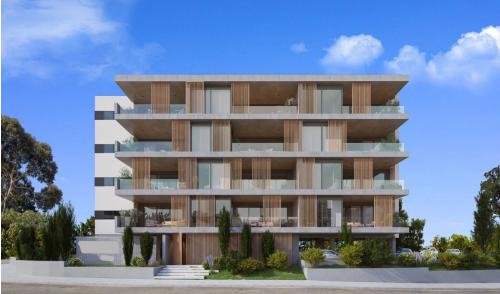

## 2 Bedroom Apartment for Sale in Limassol - Linopetra

A complex of 24 luxury apartments. 1- and 2-room apartments, with large terraces and communal swimming pool. Walking distance to Kolonakiu Avenue and a short drive from the city center, the waterfront, the necessary infrastructure. All common interior spaces will be lined with marble, an entrance hall, a living room and a dining room, a kitchen, corridors, bathrooms. and the terraces will be tiled with ceramic tiles, the bedrooms will be lined with natural wooden parquet with pre-varnishing. Imported kitchen, wardrobes and interior doors, pre-equipped with kitchen appliances. Complete VRV installation (heating and cooling). Decorative vertical shading panels on terraces. Electric water he...