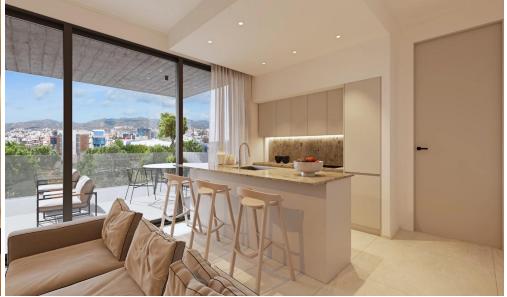

## 2 Bedroom Apartment for Sale in Limassol - Linopetra

A complex of 24 luxury apartments. 1- and 2-room apartments, with large terraces and communal swimming pool. Walking distance to Kolonakiu Avenue and a short drive from the city center, the waterfront, the necessary infrastructure. All common interior spaces will be lined with marble, an entrance hall, a living room and a dining room, a kitchen, corridors, bathrooms. and the terraces will be tiled with ceramic tiles, the bedrooms will be lined with natural wooden parquet with pre-varnishing. Imported kitchen, wardrobes and interior doors, pre-equipped with kitchen appliances. Complete VRV installation (heating and cooling). Decorative vertical shading panels on terraces. Electric water he...