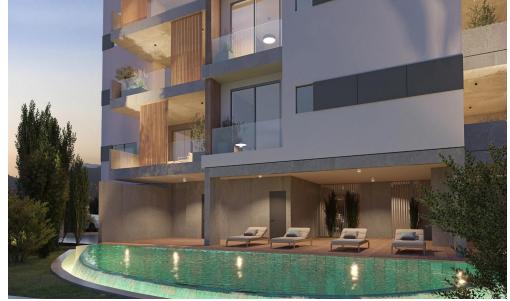

## 2 Bedroom Apartment for Sale in Limassol - Linopetra

A complex of 24 luxury apartments. 1- and 2-room apartments, with large terraces and communal swimming pool. Walking distance to Kolonakiu Avenue and a short drive from the city center, the waterfront, the necessary infrastructure. All common interior spaces will be lined with marble, an entrance hall, a living room and a dining room, a kitchen, corridors, bathrooms. and the terraces will be tiled with ceramic tiles, the bedrooms will be lined with natural wooden parquet with pre-varnishing. Imported kitchen, wardrobes and interior doors, pre-equipped with kitchen appliances. Complete VRV installation (heating and cooling). Decorative vertical shading panels on terraces. Electric water he...