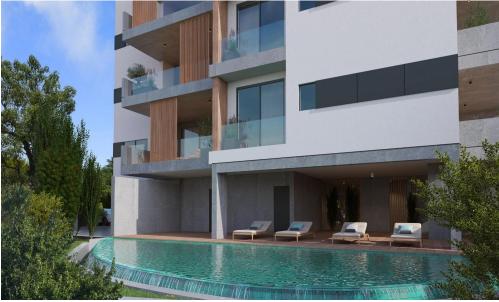

## 2 Bedroom Apartment for Sale in Limassol - Linopetra

A complex of 24 luxury apartments. 1- and 2-room apartments, with large terraces and communal swimming pool. Walking distance to Kolonakiu Avenue and a short drive from the city center, the waterfront, the necessary infrastructure. All common interior spaces will be lined with marble, an entrance hall, a living room and a dining room, a kitchen, corridors, bathrooms. and the terraces will be tiled with ceramic tiles, the bedrooms will be lined with natural wooden parquet with pre-varnishing. Imported kitchen, wardrobes and interior doors, pre-equipped with kitchen appliances. Complete VRV installation (heating and cooling). Decorative vertical shading panels on terraces. Electric water he...