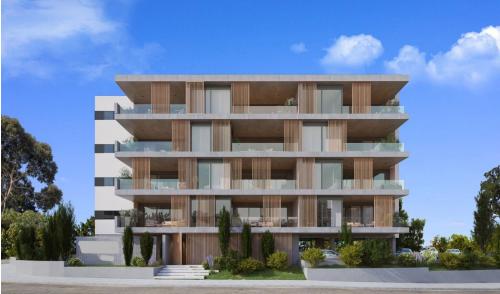

## 1 Bedroom Apartment for Sale in Limassol - Linopetra

A complex of 24 luxury apartments. 1- and 2-room apartments, with large terraces and communal swimming pool. Walking distance to Kolonakiu Avenue and a short drive from the city center, the waterfront, the necessary infrastructure. All common interior spaces will be lined with marble, an entrance hall, a living room and a dining room, a kitchen, corridors, bathrooms. and the terraces will be tiled with ceramic tiles, the bedrooms will be lined with natural wooden parquet with pre-varnishing. Imported kitchen, wardrobes and interior doors, pre-equipped with kitchen appliances. Complete VRV installation (heating and cooling). Decorative vertical shading panels on terraces. Electric water he...