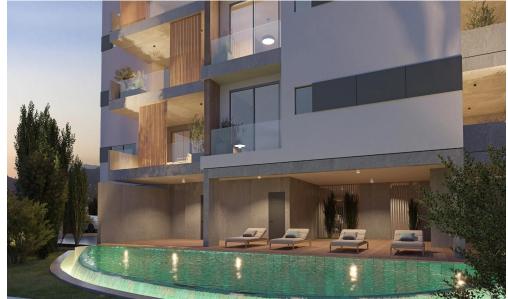

## 1 Bedroom Apartment for Sale in Limassol - Linopetra

A complex of 24 luxury apartments. 1- and 2-room apartments, with large terraces and communal swimming pool. Walking distance to Kolonakiu Avenue and a short drive from the city center, the waterfront, the necessary infrastructure. All common interior spaces will be lined with marble, an entrance hall, a living room and a dining room, a kitchen, corridors, bathrooms. and the terraces will be tiled with ceramic tiles, the bedrooms will be lined with natural wooden parquet with pre-varnishing. Imported kitchen, wardrobes and interior doors, pre-equipped with kitchen appliances. Complete VRV installation (heating and cooling). Decorative vertical shading panels on terraces. Electric water he...