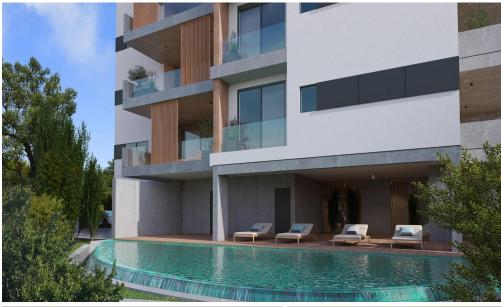

## 1 Bedroom Apartment for Sale in Limassol - Linopetra

A complex of 24 luxury apartments. 1- and 2-room apartments, with large terraces and communal swimming pool. Walking distance to Kolonakiu Avenue and a short drive from the city center, the waterfront, the necessary infrastructure. All common interior spaces will be lined with marble, an entrance hall, a living room and a dining room, a kitchen, corridors, bathrooms. and the terraces will be tiled with ceramic tiles, the bedrooms will be lined with natural wooden parquet with pre-varnishing. Imported kitchen, wardrobes and interior doors, pre-equipped with kitchen appliances. Complete VRV installation (heating and cooling). Decorative vertical shading panels on terraces. Electric water he...