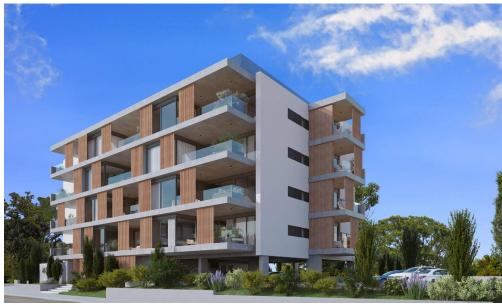

## 1 Bedroom Apartment for Sale in Limassol - Linopetra

A complex of 24 luxury apartments. 1- and 2-room apartments, with large terraces and communal swimming pool. Walking distance to Kolonakiu Avenue and a short drive from the city center, the waterfront, the necessary infrastructure. All common interior spaces will be lined with marble, an entrance hall, a living room and a dining room, a kitchen, corridors, bathrooms. and the terraces will be tiled with ceramic tiles, the bedrooms will be lined with natural wooden parquet with pre-varnishing. Imported kitchen, wardrobes and interior doors, pre-equipped with kitchen appliances. Complete VRV installation (heating and cooling). Decorative vertical shading panels on terraces. Electric water he...