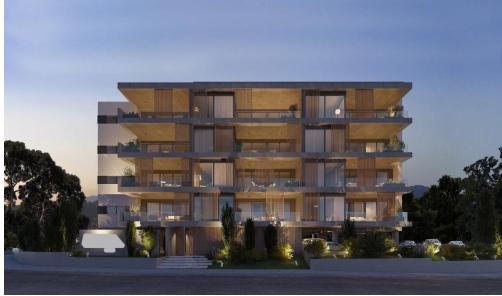

## 1 Bedroom Apartment for Sale in Limassol - Linopetra

A complex of 24 luxury apartments. 1- and 2-room apartments, with large terraces and communal swimming pool. Walking distance to Kolonakiu Avenue and a short drive from the city center, the waterfront, the necessary infrastructure. All common interior spaces will be lined with marble, an entrance hall, a living room and a dining room, a kitchen, corridors, bathrooms. and the terraces will be tiled with ceramic tiles, the bedrooms will be lined with natural wooden parquet with pre-varnishing. Imported kitchen, wardrobes and interior doors, pre-equipped with kitchen appliances. Complete VRV installation (heating and cooling). Decorative vertical shading panels on terraces. Electric water he...