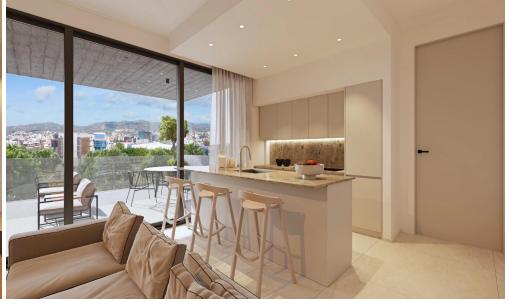

## 1 Bedroom Apartment for Sale in Limassol - Linopetra

A complex of 24 luxury apartments. 1- and 2-room apartments, with large terraces and communal swimming pool. Walking distance to Kolonakiu Avenue and a short drive from the city center, the waterfront, the necessary infrastructure. All common interior spaces will be lined with marble, an entrance hall, a living room and a dining room, a kitchen, corridors, bathrooms. and the terraces will be tiled with ceramic tiles, the bedrooms will be lined with natural wooden parquet with pre-varnishing. Imported kitchen, wardrobes and interior doors, pre-equipped with kitchen appliances. Complete VRV installation (heating and cooling). Decorative vertical shading panels on terraces. Electric water he...