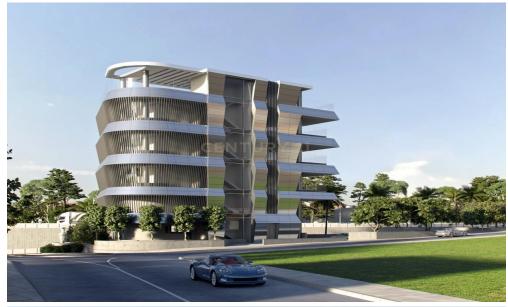

## 608m<sup>2</sup> Building for Sale in Germasogeia, Limassol District

An office space of 150 square meters located in Potamos Germasogeia. This property features open and underground parking, solar panel-generated electricity, covered verandas, a roof garden, and state-of-the-art sound insulation.