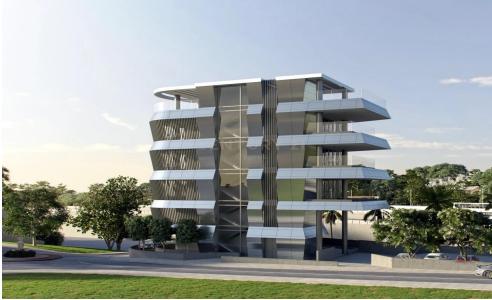

## 608m<sup>2</sup> Building for Sale in Germasogeia, Limassol District

An office space of 150 square meters located in Potamos Germasogeia. This property features open and underground parking, solar panel-generated electricity, covered verandas, a roof garden, and state-of-the-art sound insulation.