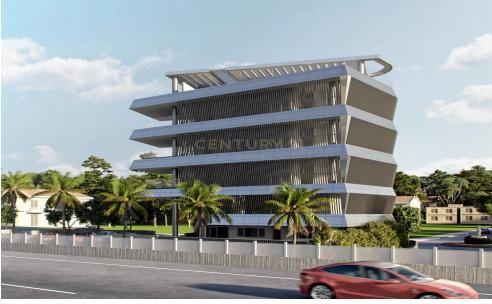

## 608m<sup>2</sup> Building for Sale in Germasogeia, Limassol District

An office space of 150 square meters located in Potamos Germasogeia. This property features open and underground parking, solar panel-generated electricity, covered verandas, a roof garden, and state-of-the-art sound insulation.