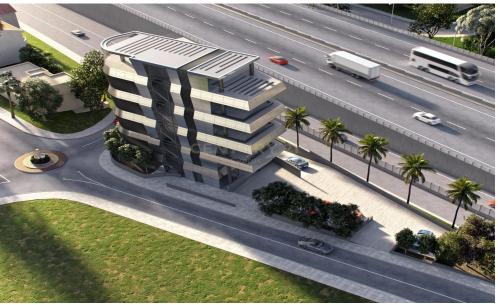

## 608m<sup>2</sup> Building for Sale in Germasogeia, Limassol District

An office space of 150 square meters located in Potamos Germasogeia. This property features open and underground parking, solar panel-generated electricity, covered verandas, a roof garden, and state-of-the-art sound insulation.

Property Info Plot / Area Info Additional info

Covered Area 608 Reference Number 1036973
Energy Efficiency A Property type Building

Amenities Location

**Location:** Germasogeia Region: **Limassol** 

Coordinates: **34.70890494014** / **33.085709241015** 