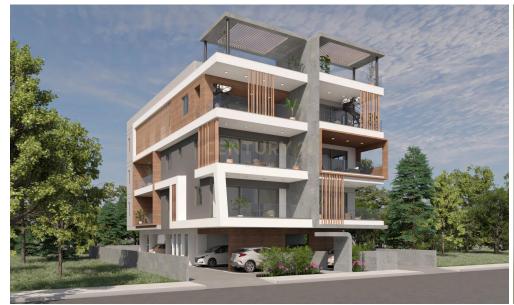

### 2 Bedroom Apartment for Sale in Strovolos, Nicosia District

Elegant Strovolos Apartment – Perfect for Modern Living Welcome to your new home in Strovolos, where modern comfort meets affordability. This 2nd-floor apartment, offered by Century 21 Cyprus at €239,000, is a fantastic opportunity for those seeking stylish living in a prime location.

#### Key Features:

Size: 102.7 sq.m. of thoughtfully designed living space.

Bedrooms: 2 spacious bedrooms, perfect for families or guests.

Bathrooms: 2 well-appointed bathrooms for convenience.

Parking: Includes a secure closed parking space.