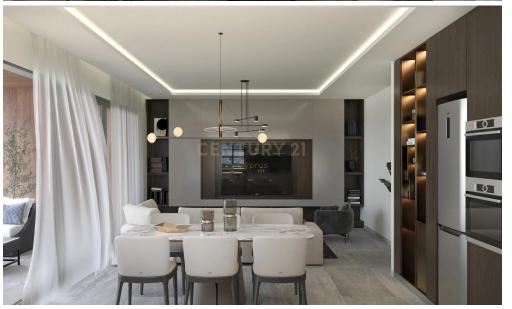

### 2 Bedroom Apartment for Sale in Strovolos, Nicosia District

Elegant Strovolos Apartment – Perfect for Modern Living Welcome to your new home in Strovolos, where modern comfort meets affordability. This 2nd-floor apartment, offered by Century 21 Cyprus at €239,000, is a fantastic opportunity for those seeking stylish living in a prime location.

#### Key Features:

Size: 102.7 sq.m. of thoughtfully designed living space.

Bedrooms: 2 spacious bedrooms, perfect for families or guests.

Bathrooms: 2 well-appointed bathrooms for convenience.

Parking: Includes a secure closed parking space.