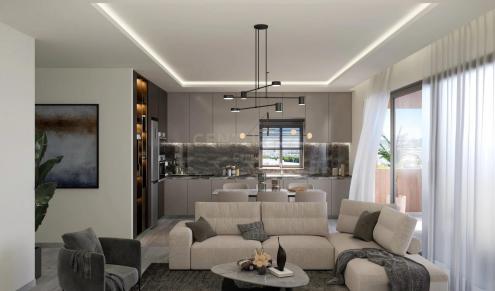

### 2 Bedroom Apartment for Sale in Strovolos, Nicosia District

Elegant Strovolos Apartment – Perfect for Modern Living Welcome to your new home in Strovolos, where modern comfort meets affordability. This 2nd-floor apartment, offered by Century 21 Cyprus at €239,000, is a fantastic opportunity for those seeking stylish living in a prime location.

#### Key Features:

Size: 102.7 sq.m. of thoughtfully designed living space.

Bedrooms: 2 spacious bedrooms, perfect for families or guests.

Bathrooms: 2 well-appointed bathrooms for convenience.

Parking: Includes a secure closed parking space.