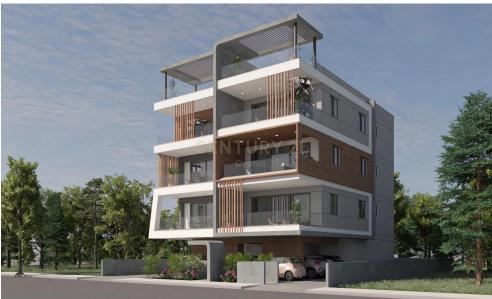

### 2 Bedroom Apartment for Sale in Strovolos, Nicosia District

Elegant Strovolos Apartment – Perfect for Modern Living Welcome to your new home in Strovolos, where modern comfort meets affordability. This 2nd-floor apartment, offered by Century 21 Cyprus at €239,000, is a fantastic opportunity for those seeking stylish living in a prime location.

#### Key Features:

Size: 102.7 sq.m. of thoughtfully designed living space.

Bedrooms: 2 spacious bedrooms, perfect for families or guests.

Bathrooms: 2 well-appointed bathrooms for convenience.

Parking: Includes a secure closed parking space.