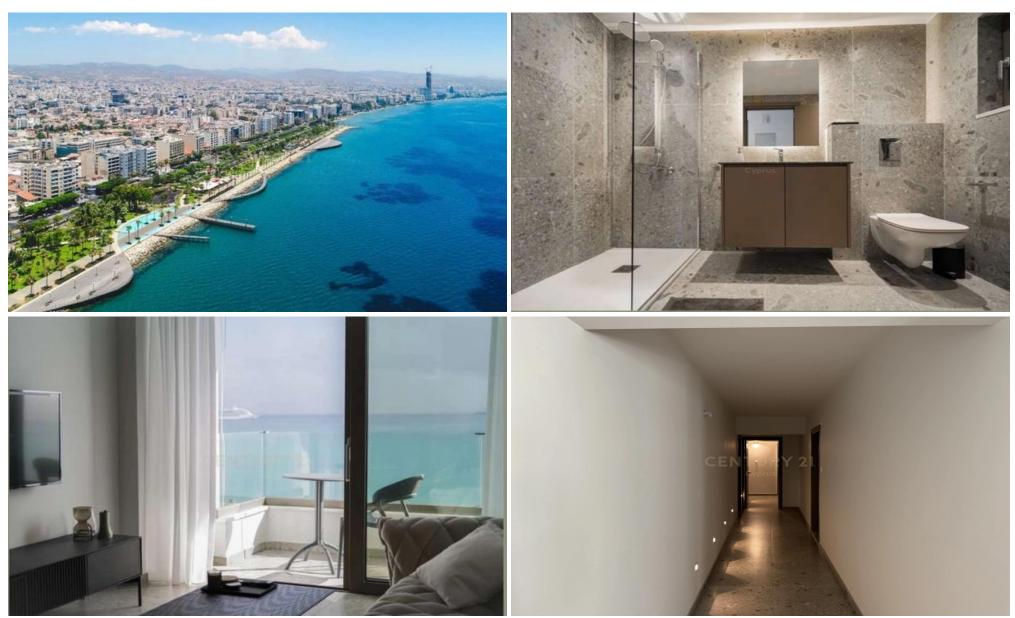

### 2 Bedroom Apartment for Sale in Limassol District

Luxurious Renovated Seaside Apartment in Limassol City

Experience unparalleled coastal living with this beautifully renovated 2-bedroom apartment on the 8th floor in Limassol City. Spanning 53.30 sq.m., this apartment offers exquisite design and breathtaking sea views, just 12 meters from the beach.

#### Key Features:

Size: Spacious 80.60 sq.m. apartment, ideal for luxurious living

Bedrooms: 2 generously sized bedrooms

Bathrooms: 1 modern and well-appointed bathroom Kitchen: Contemporary kitchen with top-quality finishes Condition: Recently renovated and in excellent condition

Views: Stunning sea views from the 8th floor

Proximity to Sea...

| Property Info  | Plot / Area Info   |
|----------------|--------------------|
| FIUDEILY IIIIU | riot / Al ca illio |

Covered Area **53.3** Floor Number **8** Energy Efficiency **N/A** 