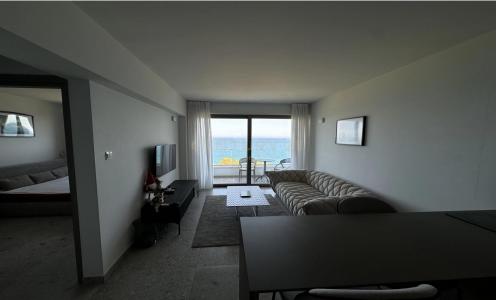

### 2 Bedroom Apartment for Sale in Limassol District

Luxurious Renovated Seaside Apartment in Limassol City

Experience unparalleled coastal living with this beautifully renovated 2-bedroom apartment on the 8th floor in Limassol City. Spanning 53.30 sq.m., this apartment offers exquisite design and breathtaking sea views, just 12 meters from the beach.

#### Key Features:

Size: Spacious 80.60 sq.m. apartment, ideal for luxurious living

Bedrooms: 2 generously sized bedrooms

Bathrooms: 1 modern and well-appointed bathroom Kitchen: Contemporary kitchen with top-quality finishes Condition: Recently renovated and in excellent condition

Views: Stunning sea views from the 8th floor

Proximity to Sea...

| Property Info  | Plot / Area Info   |
|----------------|--------------------|
| FIUDEILY IIIIU | riot / Al ca illio |

Covered Area **53.3** Floor Number **8** Energy Efficiency **N/A** 