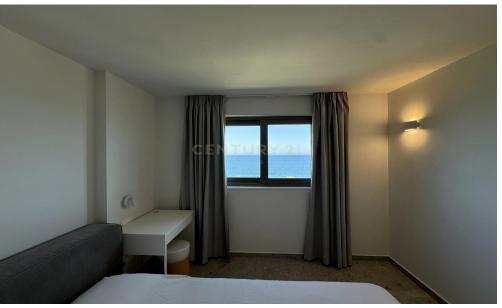

#### Key Features:

Size: Spacious 80.60 sq.m. apartment, ideal for luxurious living

Bedrooms: 2 generously sized bedrooms

Bathrooms: 1 modern and well-appointed bathroom Kitchen: Contemporary kitchen with top-quality finishes Condition: Recently renovated and in excellent condition

Views: Stunning sea views from the 8th floor

Proximity to Sea...

| Property Info  | Plot / Area Info   |
|----------------|--------------------|
| FIUDEILY IIIIU | riot / Al ca illio |

Covered Area **53.3** Floor Number **8** Energy Efficiency **N/A** 