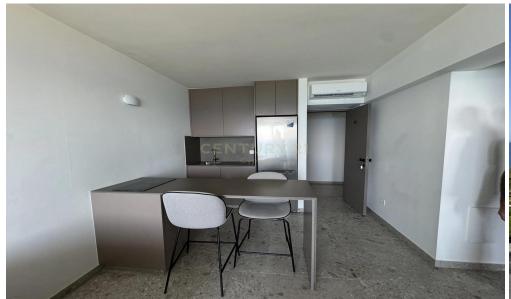

#### Key Features:

Size: Spacious 80.60 sq.m. apartment, ideal for luxurious living

Bedrooms: 2 generously sized bedrooms

Bathrooms: 1 modern and well-appointed bathroom Kitchen: Contemporary kitchen with top-quality finishes Condition: Recently renovated and in excellent condition