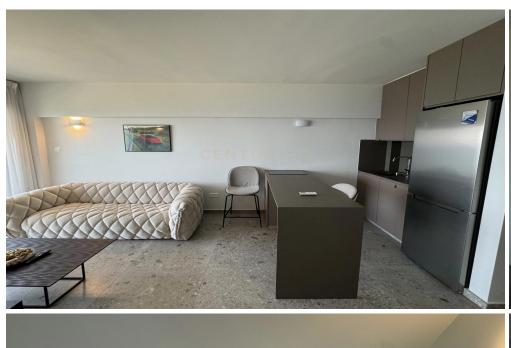

#### Key Features:

Size: Spacious 80.60 sq.m. apartment, ideal for luxurious living

Bedrooms: 2 generously sized bedrooms

Bathrooms: 1 modern and well-appointed bathroom Kitchen: Contemporary kitchen with top-quality finishes Condition: Recently renovated and in excellent condition