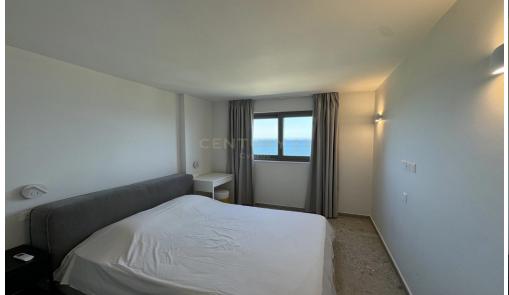

## Key Features:

Total Size: The building spans 426.4 sq.m. of luxurious living space Individual Apartment Size: Each apartment is a spacious 80.60 sq.m. Bedrooms: Each apartment features 2 generously sized bedrooms

Bathrooms: Each apartment includes 1 modern and well-appointed bath...

| Property Info | Plot / Area Info | Additional info |
|---------------|------------------|-----------------|
|               |                  |                 |