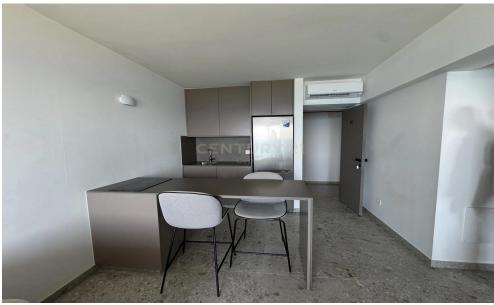

## Key Features:

Total Size: The building spans 426.4 sq.m. of luxurious living space Individual Apartment Size: Each apartment is a spacious 80.60 sq.m. Bedrooms: Each apartment features 2 generously sized bedrooms

Bathrooms: Each apartment includes 1 modern and well-appointed bath...

| Property Info | Plot / Area Info | Additional info |
|---------------|------------------|-----------------|
|               |                  |                 |