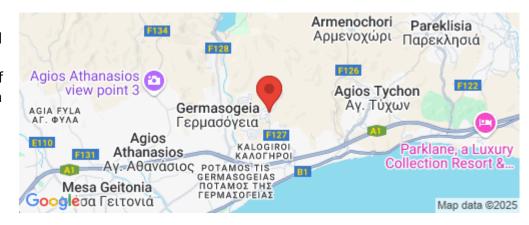

Amenities Location

**Location:** Mouttagiaka Region: **Limassol** 

Coordinates: 34.7209324 / 33.1009555

**Price: €776 000 + VAT** 

VAT for this property is €38,800 or €147,440. VAT usually is 19%. If it is your first purchase of property, you can have VAT reduced to 5% for the first 150sq.m. of the property.