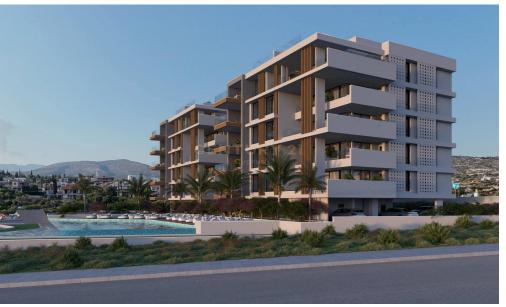

## 3 Bedroom Apartment for Sale in Mouttagiaka, Limassol District

This is an exceptional contemporary residential complex, comprising of two 5-storey buildings with large swimming pool and beautiful landscaped garden. Each building consists of 2 & 3 bedroom apartments It is a luxurious modern development located in Mouttagiaka. Close to all kind of amenities and only a short distance to the beach. Will be constructed with the highest standards and specifications. all the apartments are spacious and with large covered verandas and designed to offer the most of space and comfort. Each apartment comes with private parking and storage room.

Amenities Location

**Location:** Mouttagiaka Region: **Limassol** 

Coordinates: 34.7209324 / 33.1009555

**Price: €776 000 + VAT** 

VAT for this property is €38,800 or €147,440. VAT usually is 19%. If it is your first purchase of property, you can have VAT reduced to 5% for the first 150sq.m. of the property.