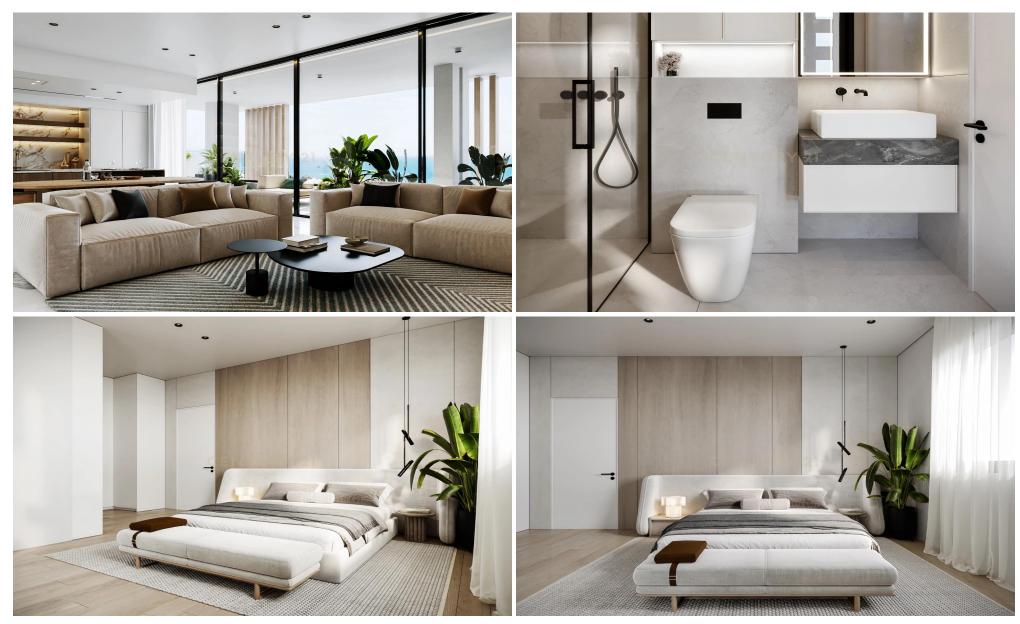

## 3 Bedroom Apartment for Sale in Mouttagiaka, Limassol District

This is an exceptional contemporary residential complex, comprising of two 5-storey buildings with large swimming pool and beautiful landscaped garden. Each building consists of 2 & 3 bedroom apartments It is a luxurious modern development located in Mouttagiaka. Close to all kind of amenities and only a short distance to the beach. Will be constructed with the highest standards and specifications. all the apartments are spacious and with large covered verandas and designed to offer the most of space and comfort. Each apartment comes with private parking and storage room.