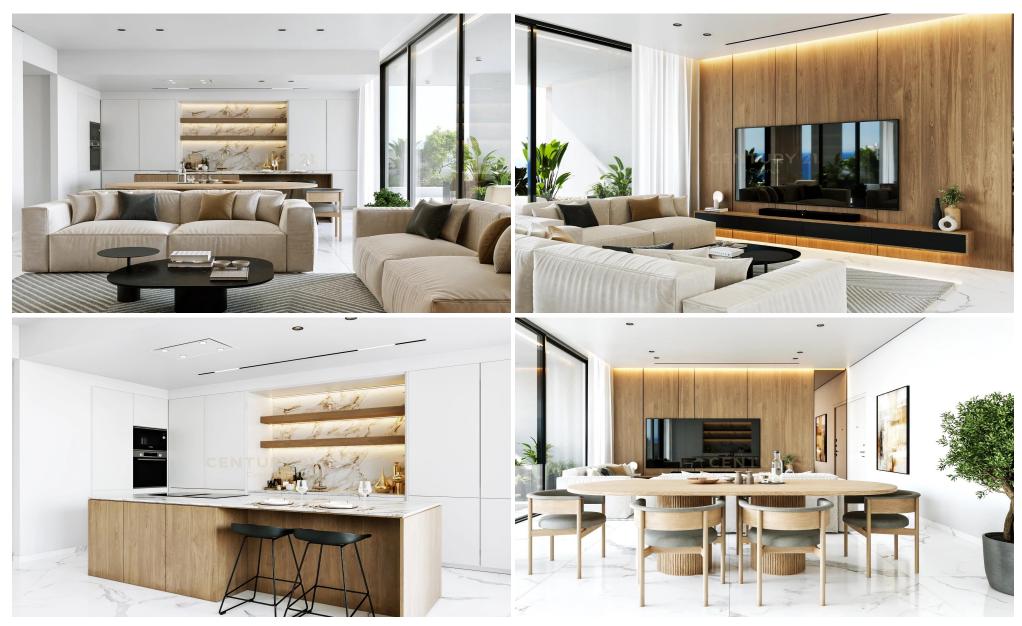

## 3 Bedroom Apartment for Sale in Mouttagiaka, Limassol District

This is an exceptional contemporary residential complex, comprising of two 5-storey buildings with large swimming pool and beautiful landscaped garden. Each building consists of 2 & 3 bedroom apartments It is a luxurious modern development located in Mouttagiaka. Close to all kind of amenities and only a short distance to the beach. Will be constructed with the highest standards and specifications. all the apartments are spacious and with large covered verandas and designed to offer the most of space and comfort. Each apartment comes with private parking and storage room.