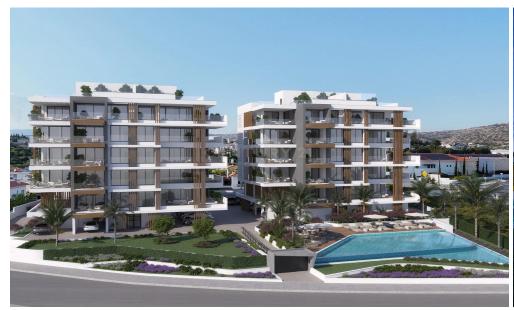

## 3 Bedroom Apartment for Sale in Mouttagiaka, Limassol District

This is an exceptional contemporary residential complex, comprising of two 5-storey buildings with large swimming pool and beautiful landscaped garden. Each building consists of 2 & 3 bedroom apartments It is a luxurious modern development located in Mouttagiaka. Close to all kind of amenities and only a short distance to the beach. Will be constructed with the highest standards and specifications. all the apartments are spacious and with large covered verandas and designed to offer the most of space and comfort. Each apartment comes with private parking and storage room.