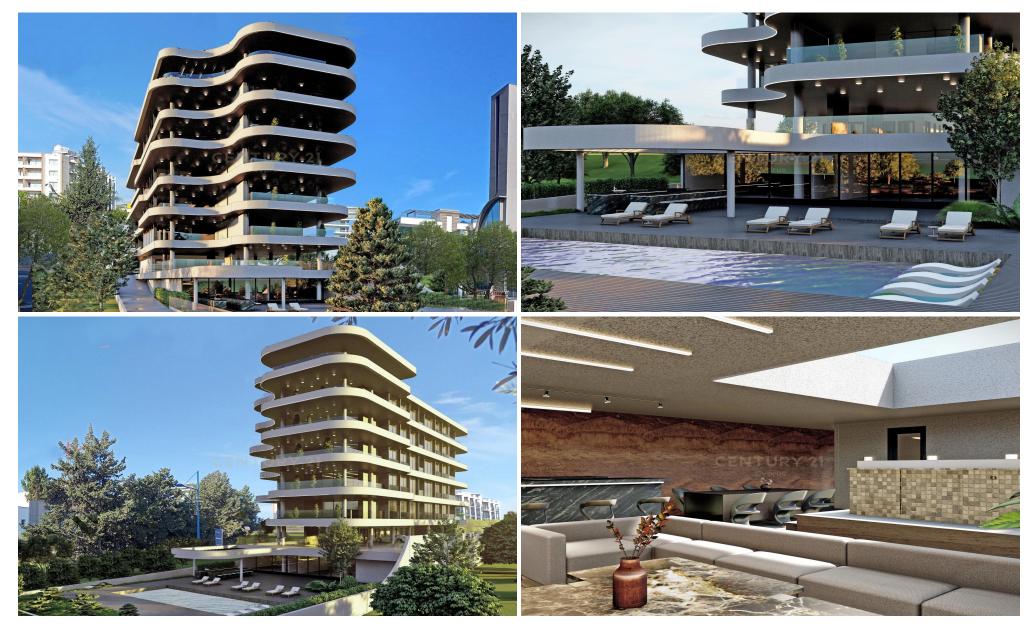

## 2 Bedroom Apartment for Sale in Germasogeia, Limassol District

Located in the most sought-after part of Limassol Potamos Germasogeia, This club-type project will consist of 1, 2, & 3 apartments and 2 penthouses. With landscape gardens and communal swimming pool. This new modern complex designed for living off the coast, combines all the conditions for a Mediterranean lifestyle in an urban environment.