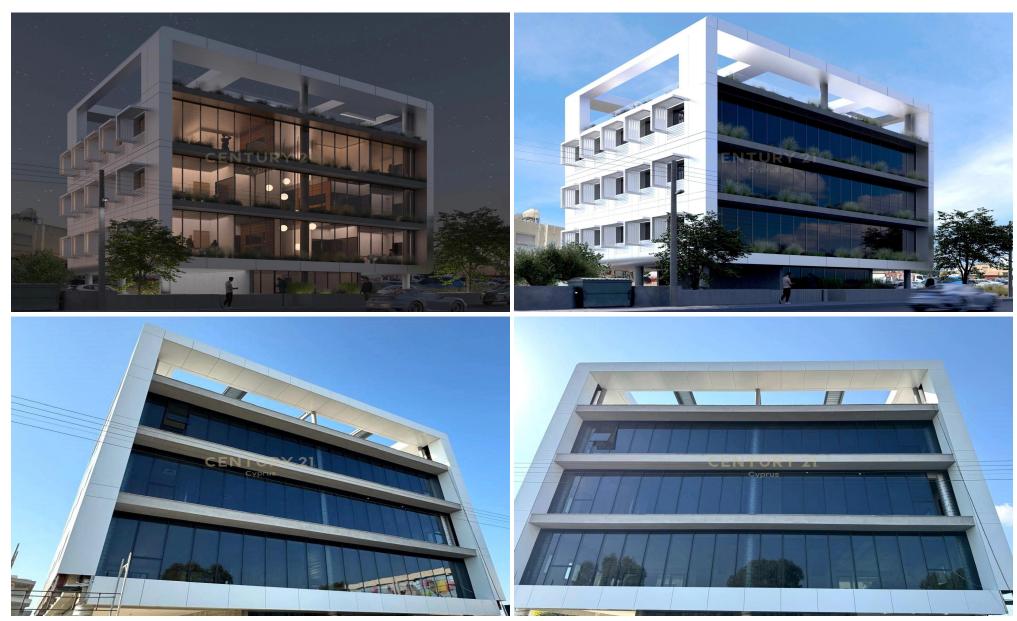

## 968m<sup>2</sup> Building for Sale in Kato Polemidia, Limassol District

Introducing a new office building located in the vibrant Kato Polemidia area, just a 5-minute walk from popular amenities such as Ikea, Jumbo, Alpha Mega, and McDonald's. This prime location offers convenient access to main roads, the highway, and Spyrou Kyprianou Street. The building features a modern and beautiful design across three floors, including a welcoming lobby, a basement with covered parking, and a scenic roof terrace. This exceptional property combines functionality with aesthetic appeal, making it an ideal choice for businesses seeking a strategic and stylish workspace.