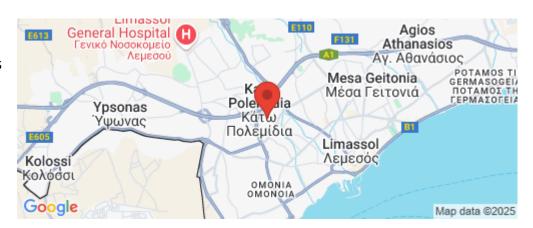

## 968m<sup>2</sup> Building for Sale in Kato Polemidia, Limassol District

Introducing a new office building located in the vibrant Kato Polemidia area, just a 5-minute walk from popular amenities such as Ikea, Jumbo, Alpha Mega, and McDonald's. This prime location offers convenient access to main roads, the highway, and Spyrou Kyprianou Street. The building features a modern and beautiful design across three floors, including a welcoming lobby, a basement with covered parking, and a scenic roof terrace. This exceptional property combines functionality with aesthetic appeal, making it an ideal choice for businesses seeking a strategic and stylish workspace.

Covered Area 968 Reference Number 1079500 Energy Efficiency A Property type Building

Amenities Location

**Location:** Kato Polemidia Region: **Limassol** 

Coordinates: **34.6868296** / **33.011533** 

Price: €4 700 000 + VAT