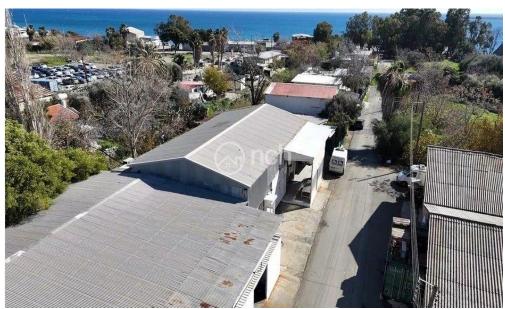

## 822m<sup>2</sup> Plot for Sale in Limassol

Unleash the potential of this prime high-density plot!

With an incredible 160% density allowance reaching up to 17 meters high and 50% coverage, the possibilities are endless. Imagine the skyline views from your new residential, commercial, or industrial development.

Situated just steps from the water and within close reach of Limassol Marina, this plot offers unparalleled access to prime locations. Don't miss out on this marvellous opportunity to secure an asset for future growth.