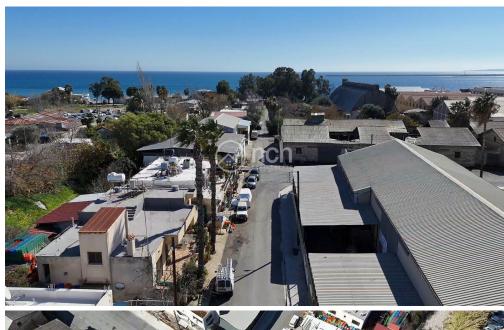

## 822m<sup>2</sup> Plot for Sale in Limassol

Unleash the potential of this prime high-density plot!

With an incredible 160% density allowance reaching up to 17 meters high and 50% coverage, the possibilities are endless. Imagine the skyline views from your new residential, commercial, or industrial development.

Situated just steps from the water and within close reach of Limassol Marina, this plot offers unparalleled access to prime locations. Don't miss out on this marvellous opportunity to secure an asset for future growth.