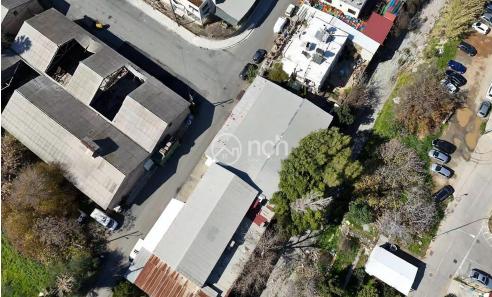

## 822m<sup>2</sup> Plot for Sale in Limassol

Unleash the potential of this prime high-density plot!

With an incredible 160% density allowance reaching up to 17 meters high and 50% coverage, the possibilities are endless. Imagine the skyline views from your new residential, commercial, or industrial development.

Situated just steps from the water and within close reach of Limassol Marina, this plot offers unparalleled access to prime locations. Don't miss out on this marvellous opportunity to secure an asset for future growth.