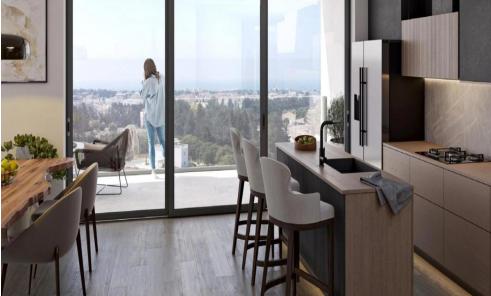

## 2 Bedroom Apartment for Sale in Paphos District

A new complex in the central location, Paphos. Residents can enjoy a variety of restaurants, cafes and shops, as well as excellent transport accessibility.

Internal area 87,15 sq.m. Covered veranda 13,65 sq.m. Price 525.000 euro plus VAT

Apartment 2nd floor

Internal area 87,15 sq.m. Covered veranda 13,65 sq.m. Price 545.000 euro plus VAT

There are more apartments...