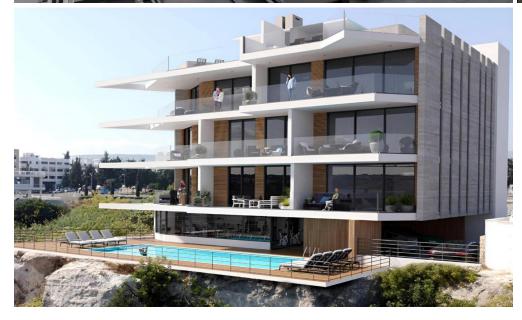

## 2 Bedroom Apartment for Sale in Paphos District

A new complex in the central location, Paphos. Residents can enjoy a variety of restaurants, cafes and shops, as well as excellent transport accessibility.

The project offers 8 elegant apartments.

**Key Features** 

Provision for air conditioning Solar panels Water pressure pump Pipe in pipe system Swimming pool Elevator Energy class A

AVAILABILITY
Apartment 1st floor

Property Info Plot / Area Info Additional info

Covered Area

**Amenities** 

• Storage room

101

Pool

**Private, Yes** 

Reference Number