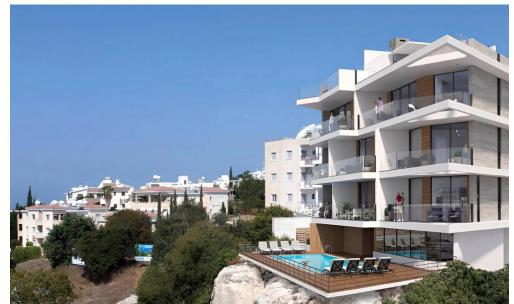

## 2 Bedroom Apartment for Sale in Paphos District

A new complex in the central location, Paphos. Residents can enjoy a variety of restaurants, cafes and shops, as well as excellent transport accessibility.

The project offers 8 elegant apartments.

**Key Features** 

Provision for air conditioning Solar panels Water pressure pump Pipe in pipe system Swimming pool Elevator Energy class A

AVAILABILITY
Apartment 1st floor

Internal area 87,15 sq.m. Covered veranda 13,65 sq.m. Price 525.000 euro plus VAT

Apartment 2nd floor

Internal area 87,15 sq.m. Covered veranda 13,65 sq.m. Price 545.000 euro plus VAT

There are more apartments...