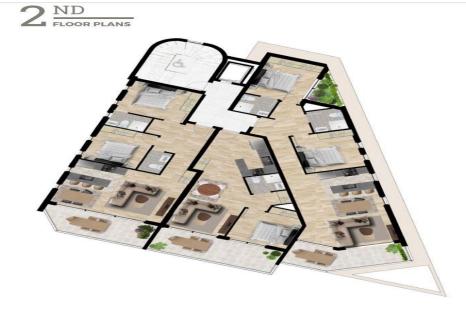

Internal area 87,15 sq.m. Covered veranda 13,65 sq.m. Price 525.000 euro plus VAT

Apartment 2nd floor

Internal area 87,15 sq.m. Covered veranda 13,65 sq.m. Price 545.000 euro plus VAT

There are more apartments...