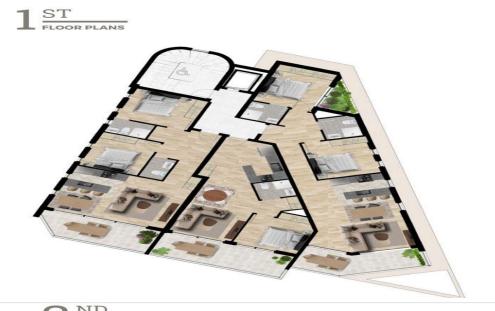

Internal area 87,15 sq.m. Covered veranda 13,65 sq.m. Price 525.000 euro plus VAT

Apartment 2nd floor

Internal area 87,15 sq.m. Covered veranda 13,65 sq.m. Price 545.000 euro plus VAT

There are more apartments...