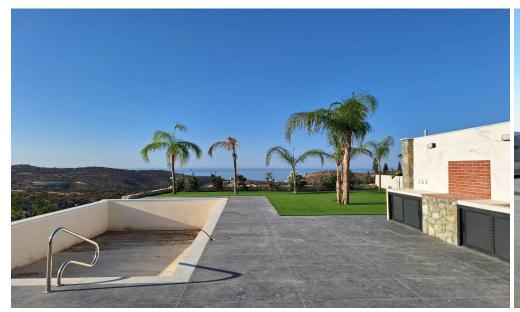

## 4 Bedroom House for Sale in Parekklisia, Limassol District

Complex of 12 dettached villas in Paraklissia area: AVAILABILITY House #9

Covered area 384 sqm
1 basement
1 Fireplace
5 WC and 4 bathrooms (shower)
Lift 1
BBQ area
Swimming pool
Store room

## **Amenities** Location

• Roof Garden Location: Parekklisia Region: Limassol

Price: €1 800 000 + VAT

VAT for this property is **€243,563** or **€342,000**. VAT usually is 19%. If it is your first purchase of property, you can have VAT reduced to 5% for the first 150sq.m. of the property.