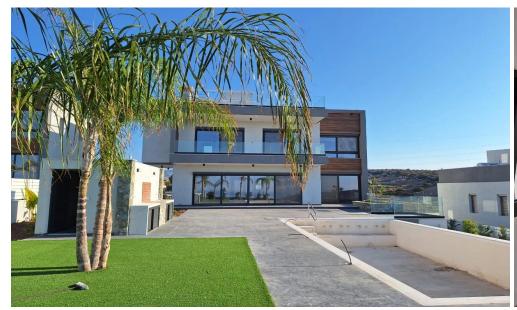

## 4 Bedroom House for Sale in Parekklisia, Limassol District

Complex of 12 dettached villas in Paraklissia area: AVAILABILITY House #9

Covered area 384 sqm
1 basement
1 Fireplace
5 WC and 4 bathrooms (shower)
Lift 1
BBQ area
Swimming pool
Store room

## **Amenities** Location

• Roof Garden Location: Parekklisia Region: Limassol

Price: €1 800 000 + VAT

VAT for this property is **€243,563** or **€342,000**. VAT usually is 19%. If it is your first purchase of property, you can have VAT reduced to 5% for the first 150sq.m. of the property.