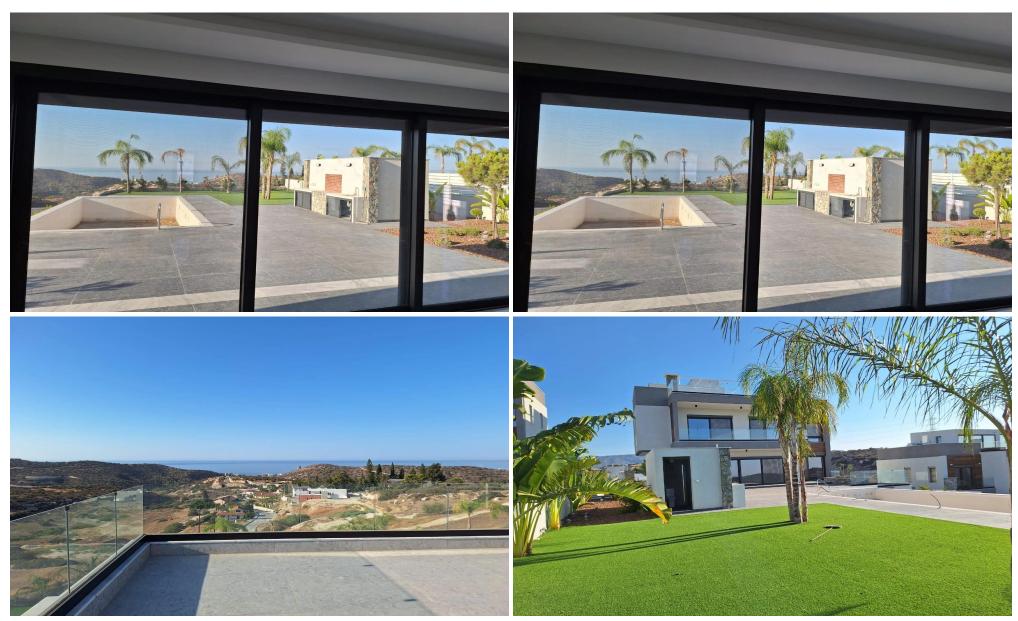

## 4 Bedroom House for Sale in Parekklisia, Limassol District

Complex of 12 dettached villas in Paraklissia area: AVAILABILITY House #9

Covered area 384 sqm
1 basement
1 Fireplace
5 WC and 4 bathrooms (shower)
Lift 1
BBQ area
Swimming pool
Store room

## **Amenities** Location

• Roof Garden Location: Parekklisia Region: Limassol

Price: €1 800 000 + VAT

VAT for this property is **€243,563** or **€342,000**. VAT usually is 19%. If it is your first purchase of property, you can have VAT reduced to 5% for the first 150sq.m. of the property.