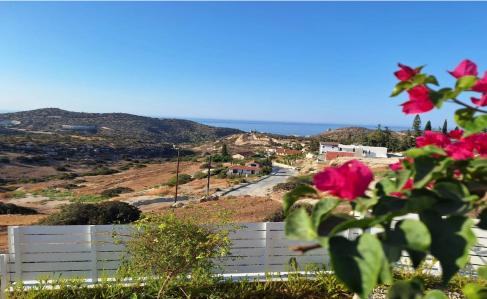

## 4 Bedroom House for Sale in Parekklisia, Limassol District

Complex of 12 dettached villas in Paraklissia area: AVAILABILITY House #9

Covered area 384 sqm
1 basement
1 Fireplace
5 WC and 4 bathrooms (shower)
Lift 1
BBQ area
Swimming pool
Store room

## **Amenities** Location

• Roof Garden Location: Parekklisia Region: Limassol

Price: €1 800 000 + VAT

VAT for this property is **€243,563** or **€342,000**. VAT usually is 19%. If it is your first purchase of property, you can have VAT reduced to 5% for the first 150sq.m. of the property.