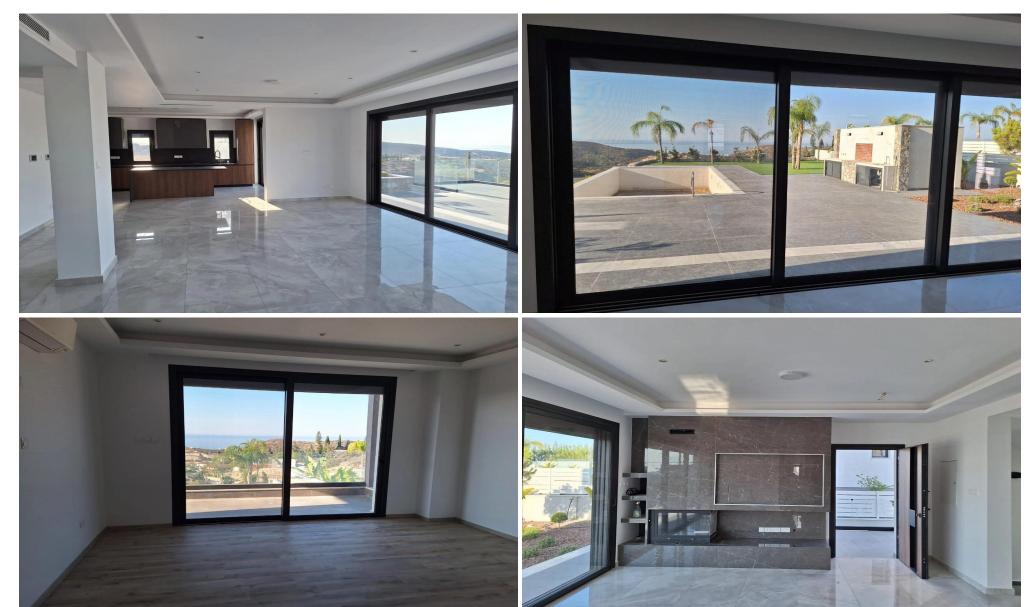

## 4 Bedroom House for Sale in Parekklisia, Limassol District

Complex of 12 dettached villas in Paraklissia area: AVAILABILITY House #9

Covered area 384 sqm
1 basement
1 Fireplace
5 WC and 4 bathrooms (shower)
Lift 1
BBQ area
Swimming pool
Store room

| Property Info |     | Plot / Area Info |              | Additional info              |       |
|---------------|-----|------------------|--------------|------------------------------|-------|
|               | 204 |                  |              | Reference Number             | 52895 |
| Cavarad Araa  |     | Plot area        | 936          | Property type                | House |
| Covered Area  | 384 | Pool             | Private, Yes | <b>Yes</b> Construction Year | 2023  |
|               |     |                  |              | Bathrooms                    | 4     |