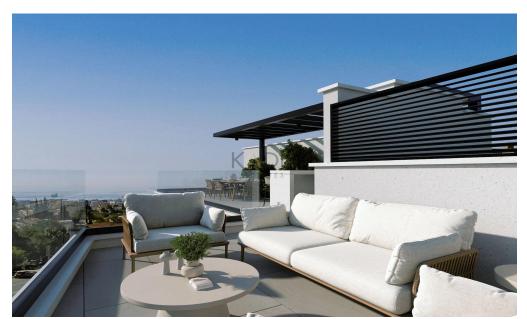

## 2 Bedroom Apartment for Sale in Limassol - Panthea

- •2 bedrooms
- •2 W/C
- •Internal Area 80.12m2
- •Covered Verandas 20.13m2
- •Covered Parking
- Storage

| Property Info   | Plot / Area Info    | Additional info  |
|-----------------|---------------------|------------------|
| I IOPCILY IIIIO | i iot / Ai ca iiiio | Auditional iiiio |