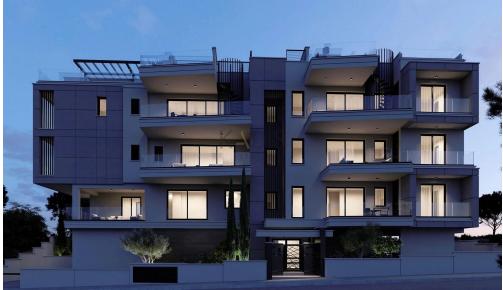

## 2 Bedroom Apartment for Sale in Limassol - Panthea

- •2 bedrooms
- •2 W/C
- •Internal Area 80.12m2
- •Covered Verandas 20.13m2
- •Covered Parking
- Storage

| Property Info   | Plot / Area Info    | Additional info  |
|-----------------|---------------------|------------------|
| I IOPCILY IIIIO | i iot / Ai ca iiiio | Auditional iiiio |

• Elevator Limassol - Panthea Region: Limassol

Coordinates: 34.7109373 / 33.0597452

Price: €350 000 + VAT

VAT for this property is €17,500 or €66,500. VAT usually is 19%. If it is your first purchase of property, you can have VAT reduced to 5% for the first 150sq.m. of the property.