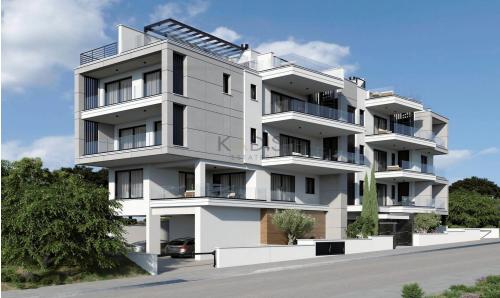

## 2 Bedroom Apartment for Sale in Limassol - Panthea

- •2 bedrooms
- •2 W/C
- •Internal Area 80.12m2
- •Covered Verandas 20.13m2
- •Covered Parking
- Storage

| Property Info   | Plot / Area Info    | Additional info  |
|-----------------|---------------------|------------------|
| I IOPCILY IIIIO | i iot / Ai ca iiiio | Auditional iiiio |