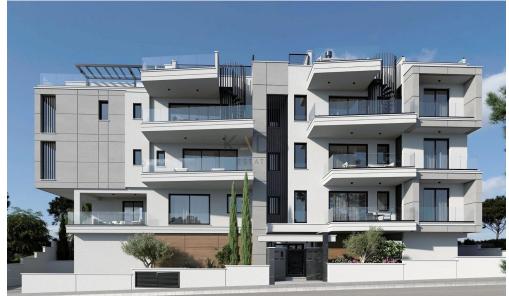

## 2 Bedroom Apartment for Sale in Limassol - Panthea

- •2 bedrooms
- •2 W/C
- •Internal Area 80.12m2
- •Covered Verandas 20.13m2
- •Covered Parking
- Storage

| Property Info   | Plot / Area Info    | Additional info  |
|-----------------|---------------------|------------------|
| I IOPCILY IIIIO | i iot / Ai ca iiiio | Auditional iiiio |