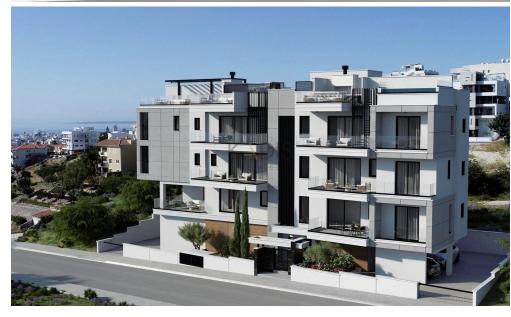

## 2 Bedroom Apartment for Sale in Limassol - Panthea

- •2 bedrooms
- •2 W/C
- •Internal Area 80.12m2
- •Covered Verandas 20.13m2
- •Covered Parking
- Storage

| Property Info   | Plot / Area Info    | Additional info  |
|-----------------|---------------------|------------------|
| I IOPCILY IIIIO | i iot / Ai ca iiiio | Auditional iiiio |