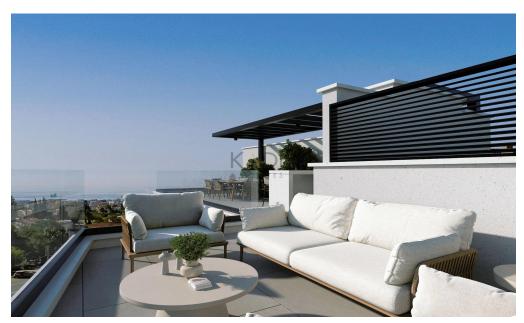

## 3 Bedroom Apartment for Sale in Limassol - Panthea

- •3 bedrooms
- •3 W/C
- •Internal Area 101.85m2
- •Covered Verandas 39.35m2
- Covered Parking
- Storage

| Property Info | Plot / Area Info | <b>Additional info</b> |
|---------------|------------------|------------------------|
|               |                  |                        |