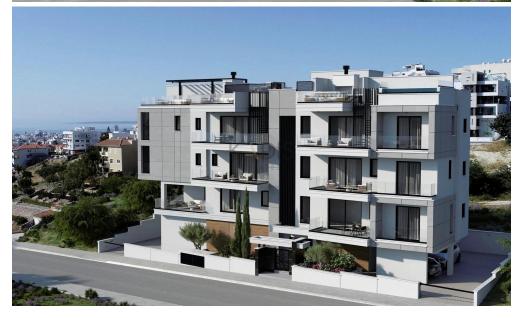

## 3 Bedroom Apartment for Sale in Limassol - Panthea

- •3 bedrooms
- •3 W/C
- •Internal Area 101.85m2
- •Covered Verandas 39.35m2
- Covered Parking
- Storage

| Property Info | Plot / Area Info | <b>Additional info</b> |
|---------------|------------------|------------------------|
|               |                  |                        |