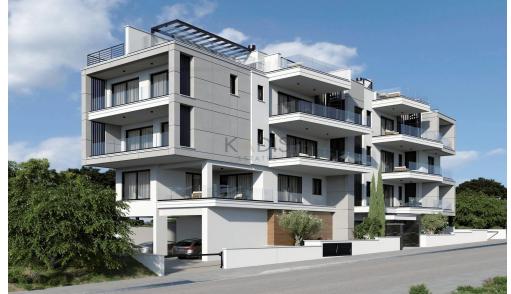

## 3 Bedroom Apartment for Sale in Limassol - Panthea

- •3 bedrooms
- •3 W/C
- •Internal Area 101.85m2
- •Covered Verandas 39.35m2
- Covered Parking
- Storage

| Property Info | Plot / Area Info | <b>Additional info</b> |
|---------------|------------------|------------------------|
|               |                  |                        |