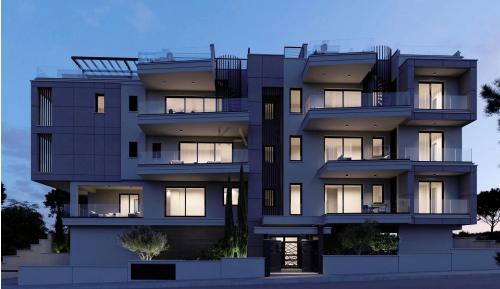

## 3 Bedroom Apartment for Sale in Limassol - Panthea

- •3 bedrooms
- •3 W/C
- •Internal Area 101.85m2
- •Covered Verandas 39.35m2
- Covered Parking
- Storage

| Property Info | Plot / Area Info | <b>Additional info</b> |
|---------------|------------------|------------------------|
|               |                  |                        |

Location: Limassol - Panthea

Region: Limassol

Coordinates: **34.7109373** / **33.0597452** 

**Price: €410 000 + VAT** 

VAT for this property is **€20,500** or **€77,900**. VAT usually is 19%. If it is your first purchase of property, you can have VAT reduced to 5% for the first 150sq.m. of the property.