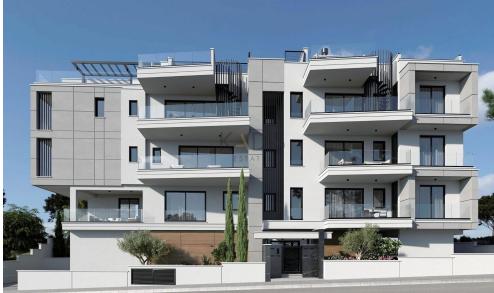

## 3 Bedroom Apartment for Sale in Limassol - Panthea

- •3 bedrooms
- •3 W/C
- •Internal Area 101.85m2
- •Covered Verandas 39.35m2
- Covered Parking
- Storage

| Property Info | Plot / Area Info | <b>Additional info</b> |
|---------------|------------------|------------------------|
|               |                  |                        |