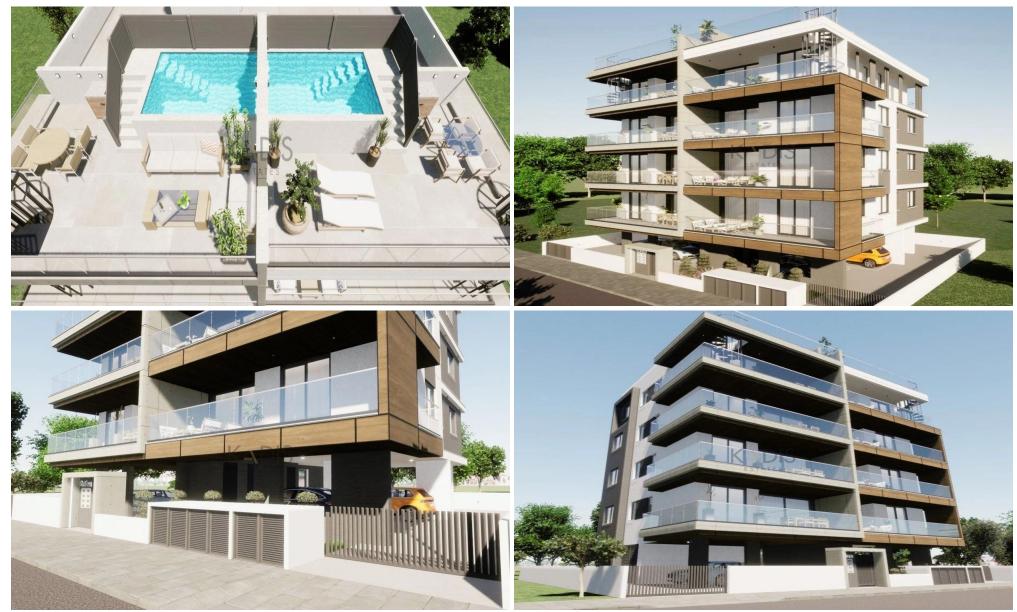

## **2 Bedroom Apartment for Sale in Limassol District**

- •2 bedrooms
- •2 W/C
- •Internal Area 82m2
- •Covered Verandas 33.7m2
- •Roof Garden 42.5m2
- •Swimming Pool
- •Covered Parking
- Storage
- •700 meters from the beach