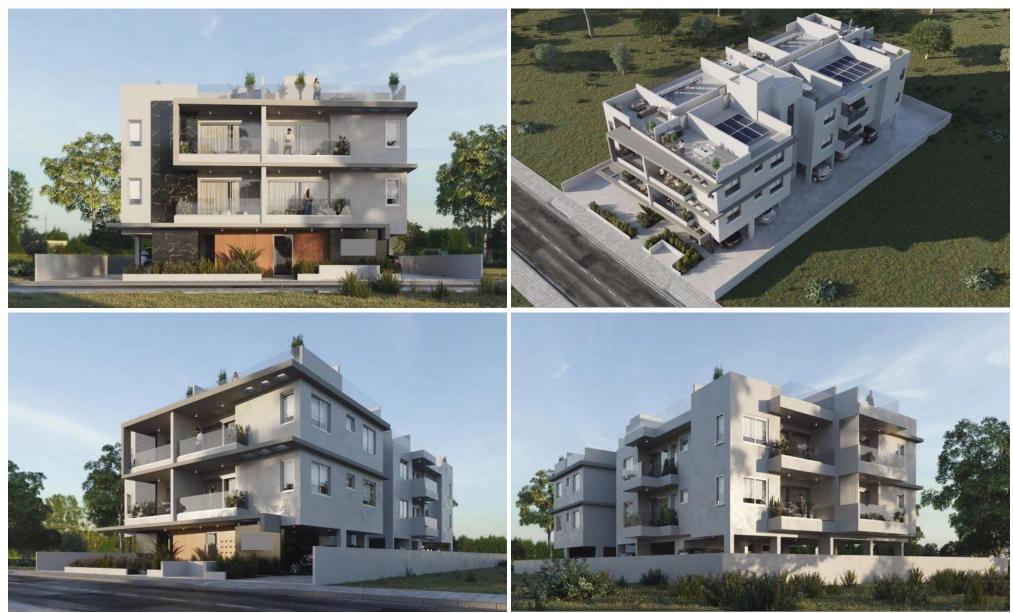

### **1** Bedroom Apartment for Sale in Oroklini, Larnaca District

One Bedroom Penthouse Apartment For Sale in Oroklini, Larnaca – Title Deeds (New Build Process) [] The project consists of 14 One and two bedroom apartments: There are 4 x one bedroom penthouse apartments and 3 x two bedroom penthouse apartments each with a private roof garden. Each apartment will benefit from a dedicated parking bay as well as a storage room on the ground floor. They are very close to the shops, supermarkets, schools, and only 20 kilometers away from Larnaca airport, with direct access to the highway to Nicosia and Limassol. At a distance of 2 kilometers are the beaches of the area (Blue wave, Lebay beach).[] 1 Bedroom with fitted wardrobes&#013...