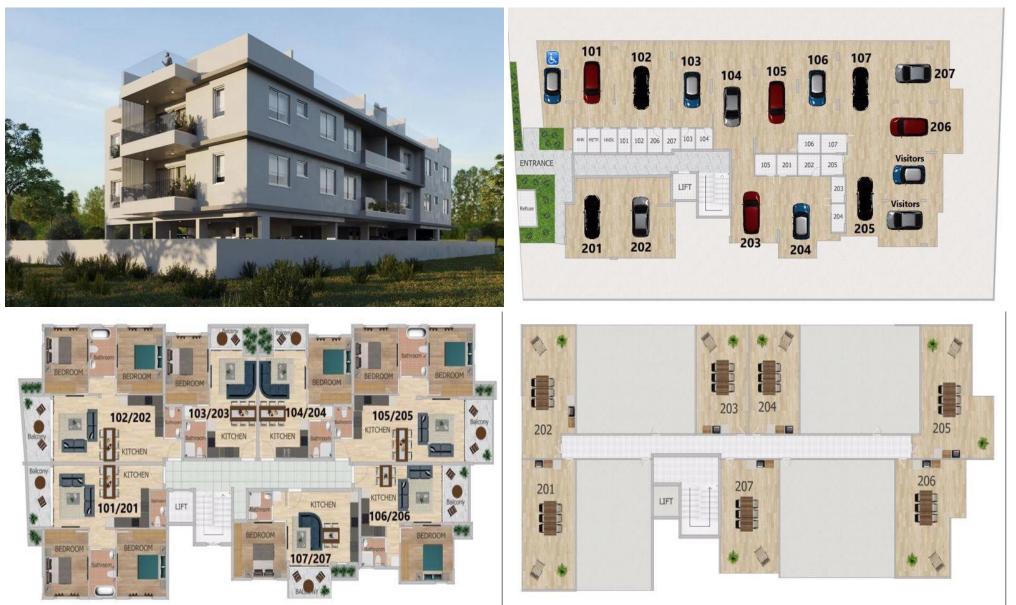

### **1** Bedroom Apartment for Sale in Oroklini, Larnaca District

One Bedroom Penthouse Apartment For Sale in Oroklini, Larnaca – Title Deeds (New Build Process) [] The project consists of 14 One and two bedroom apartments: There are 4 x one bedroom penthouse apartments and 3 x two bedroom penthouse apartments each with a private roof garden. Each apartment will benefit from a dedicated parking bay as well as a storage room on the ground floor. They are very close to the shops, supermarkets, schools, and only 20 kilometers away from Larnaca airport, with direct access to the highway to Nicosia and Limassol. At a distance of 2 kilometers are the beaches of the area (Blue wave, Lebay beach).[] 1 Bedroom with fitted wardrobes&#013...

#### **Additional info**

| Reference Numbe | r <b>gel007n1p</b> |
|-----------------|--------------------|
| Property type   | Apartment          |
| Condition       | <b>Brand New</b>   |
| Bathrooms       | 1                  |