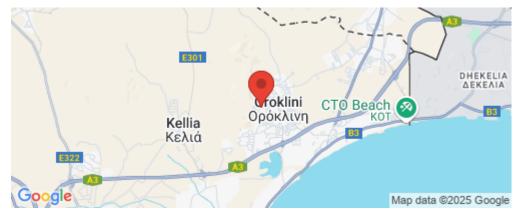

Property Info Plot / Area Info

Covered Area 44

Amenities

Location

Location: Oroklini Region: Larnaca Coordinates: 34.983 / 33.65