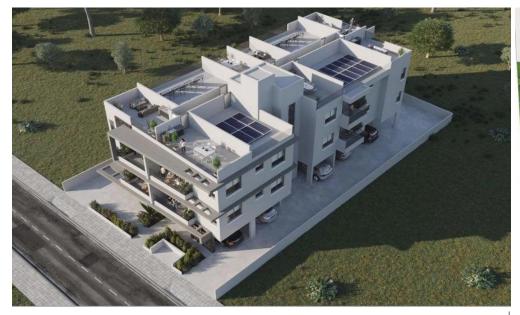

### 2 Bedroom Apartment for Sale in Oroklini, Larnaca District

Two Bedroom Apartment For Sale in Oroklini, Larnaca – Title Deeds (New Build Process) [] The project consists of 14 One and two bedroom apartments: There are 4 x one bedroom penthouse apartments and 3 x two bedroom penthouse apartments each with a private roof garden. Each apartment will benefit from a dedicated parking bay as well as a storage room on the ground floor. They are very close to the shops, supermarkets, schools, and only 20 kilometers away from Larnaca airport, with direct access to the highway to Nicosia and Limassol. At a distance of 2 kilometers are the beaches of the area (Blue wave, Lebay beach). [] - 2 Bedrooms with fitted wardrobes [] - ...