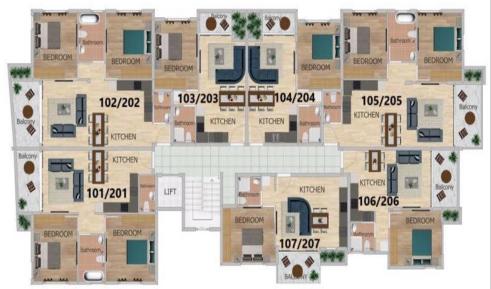

### 2 Bedroom Apartment for Sale in Oroklini, Larnaca District

Two Bedroom Apartment For Sale in Oroklini, Larnaca – Title Deeds (New Build Process) [] The project consists of 14 One and two bedroom apartments: There are 4 x one bedroom penthouse apartments and 3 x two bedroom penthouse apartments each with a private roof garden. Each apartment will benefit from a dedicated parking bay as well as a storage room on the ground floor. They are very close to the shops, supermarkets, schools, and only 20 kilometers away from Larnaca airport, with direct access to the highway to Nicosia and Limassol. At a distance of 2 kilometers are the beaches of the area (Blue wave, Lebay beach). [] - 2 Bedrooms with fitted wardrobes [] - ...