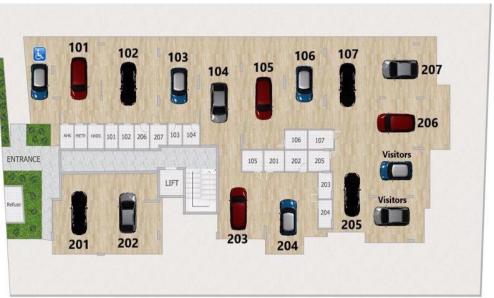

### 2 Bedroom Apartment for Sale in Oroklini, Larnaca District

Two Bedroom Apartment For Sale in Oroklini, Larnaca – Title Deeds (New Build Process) [] The project consists of 14 One and two bedroom apartments: There are 4 x one bedroom penthouse apartments and 3 x two bedroom penthouse apartments each with a private roof garden. Each apartment will benefit from a dedicated parking bay as well as a storage room on the ground floor. They are very close to the shops, supermarkets, schools, and only 20 kilometers away from Larnaca airport, with direct access to the highway to Nicosia and Limassol. At a distance of 2 kilometers are the beaches of the area (Blue wave, Lebay beach). [] - 2 Bedrooms with fitted wardrobes [] - ...