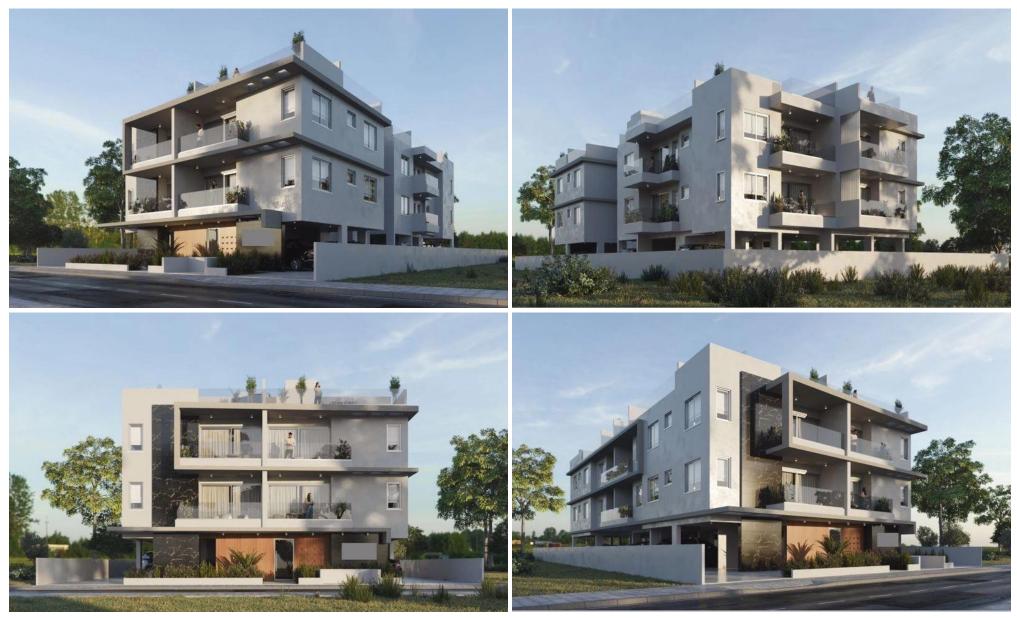

### 2 Bedroom Apartment for Sale in Oroklini, Larnaca District

Two Bedroom Apartment For Sale in Oroklini, Larnaca – Title Deeds (New Build Process) [] The project consists of 14 One and two bedroom apartments: There are 4 x one bedroom penthouse apartments and 3 x two bedroom penthouse apartments each with a private roof garden. Each apartment will benefit from a dedicated parking bay as well as a storage room on the ground floor. They are very close to the shops, supermarkets, schools, and only 20 kilometers away from Larnaca airport, with direct access to the highway to Nicosia and Limassol. At a distance of 2 kilometers are the beaches of the area (Blue wave, Lebay beach). [] - 2 Bedrooms with fitted wardrobes [] - ...