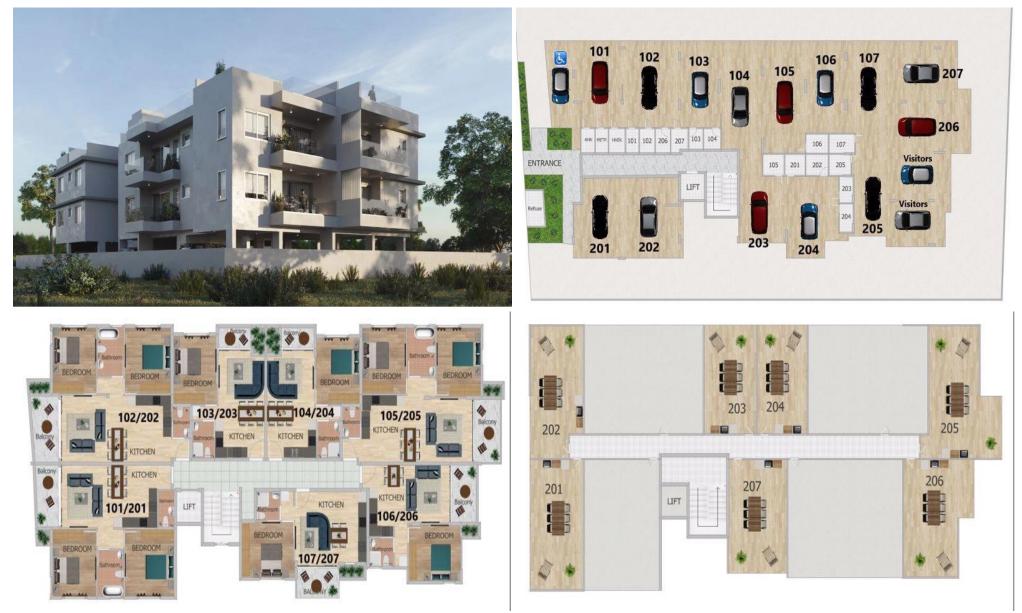

### 2 Bedroom Apartment for Sale in Oroklini, Larnaca District

Two Bedroom Penthouse Apartment For Sale in Oroklini, Larnaca – Title Deeds (New Build Process) [] The project consists of 14 One and two bedroom apartments: There are 4 x one bedroom penthouse apartments and 3 x two bedroom penthouse apartments each with a private roof garden. Each apartment will benefit from a dedicated parking bay as well as a storage room on the ground floor. They are very close to the shops, supermarkets, schools, and only 20 kilometers away from Larnaca airport, with direct access to the highway to Nicosia and Limassol. At a distance of 2 kilometers are the beaches of the area (Blue wave, Lebay beach).[] - 2 Bedrooms with fitted wardrobes&#01...