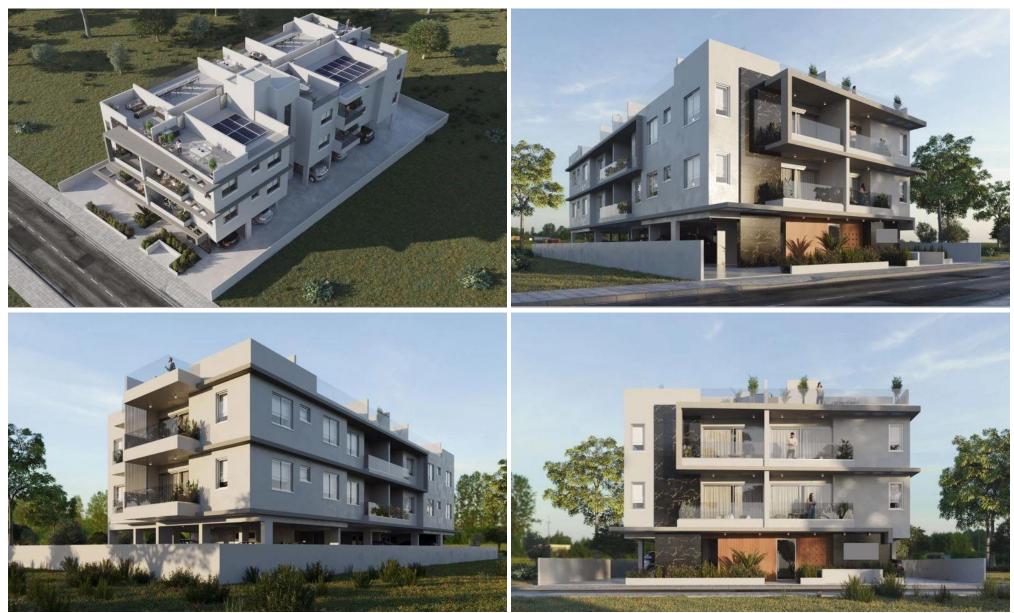

### 2 Bedroom Apartment for Sale in Oroklini, Larnaca District

Two Bedroom Penthouse Apartment For Sale in Oroklini, Larnaca – Title Deeds (New Build Process) [] The project consists of 14 One and two bedroom apartments: There are 4 x one bedroom penthouse apartments and 3 x two bedroom penthouse apartments each with a private roof garden. Each apartment will benefit from a dedicated parking bay as well as a storage room on the ground floor. They are very close to the shops, supermarkets, schools, and only 20 kilometers away from Larnaca airport, with direct access to the highway to Nicosia and Limassol. At a distance of 2 kilometers are the beaches of the area (Blue wave, Lebay beach).[] - 2 Bedrooms with fitted wardrobes&#01...