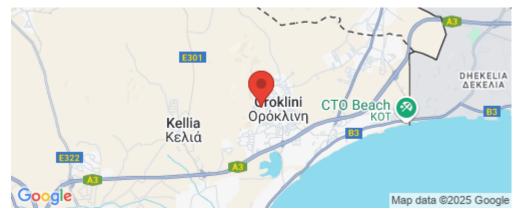

Property Info Plot / Area Info

Covered Area 72

Amenities

Location

Location: Oroklini Region: Larnaca Coordinates: 34.983 / 33.65