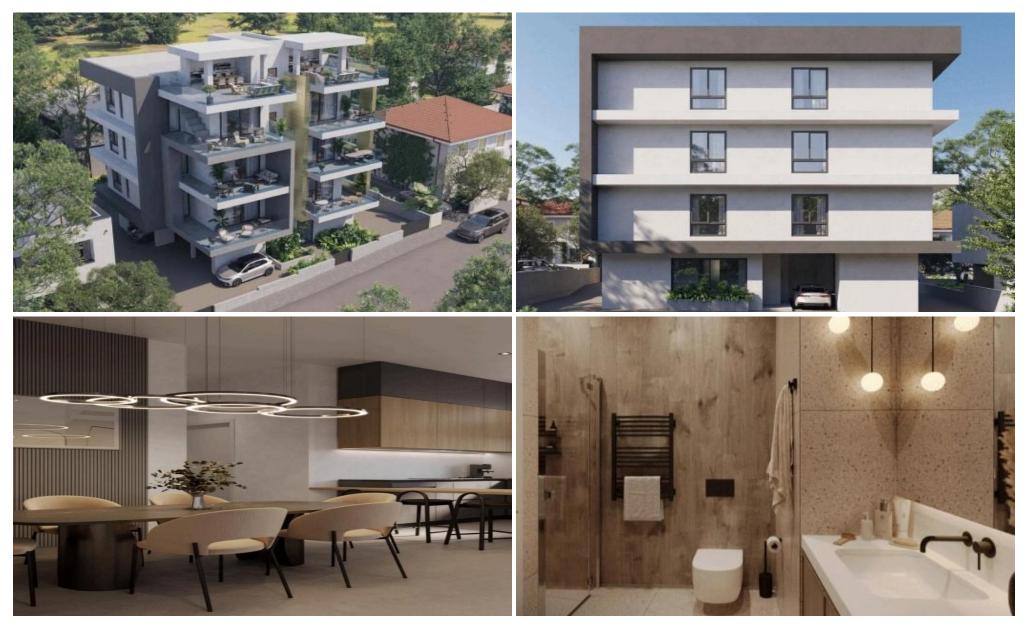

## 2 Bedroom Apartment for Sale in Limassol - Ekali

A residential project in Ekali, Limassol. Modern, 3 storey building with 6 luxury apartments of 2 bedrooms each. Features

Parking and storage Energy Efficiency A Gym area Photovoltaic system for each apartment and comunal areas Roof gardens with BBQ and bar for penthouses.

AVAILABILITY
Penthouse 3rd floor 301

Internal area 78,81 sq.m. Covered veranda 20,01 sq.m. Roof garden 23,16 sq.m. Uncovered roof garden 18,72 sq.m.

Penthouse 3rd floor 302

Internal area 78,81 sq.m. Covered veranda 22,75 sq.m. Roof garden 23,16 sq.m. Uncovered roof garden 18,72 sq.m.

Construction Starting Da...

Property Info Plot / Area Info

**Additional info** 

Covered Area 101

**Amenities** 

• Roof Garden

Location

Location: Limassol - Ekali Region: Limassol