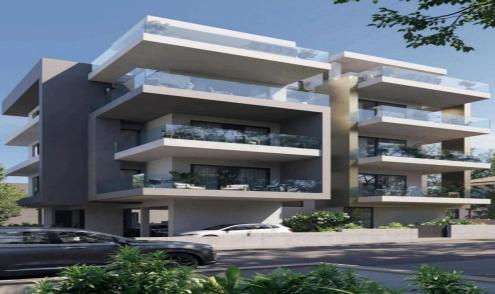

## 2 Bedroom Apartment for Sale in Limassol - Ekali

A residential project in Ekali, Limassol. Modern, 3 storey building with 6 luxury apartments of 2 bedrooms each. Features

Parking and storage Energy Efficiency A Gym area Photovoltaic system for each apartment and comunal areas Roof gardens with BBQ and bar for penthouses.

AVAILABILITY
Penthouse 3rd floor 301

Internal area 78,81 sq.m. Covered veranda 20,01 sq.m. Roof garden 23,16 sq.m. Uncovered roof garden 18,72 sq.m.

Penthouse 3rd floor 302

Internal area 78,81 sq.m. Covered veranda 22,75 sq.m. Roof garden 23,16 sq.m. Uncovered roof garden 18,72 sq.m.