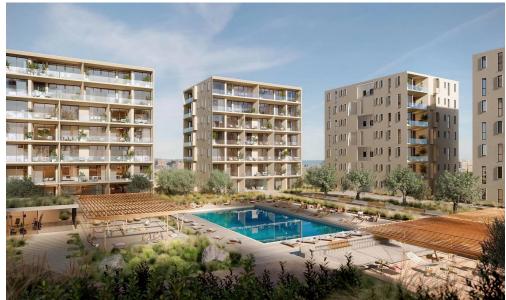

# 1 Bedroom Apartment for Sale in Germasogeia, Limassol District

For sale a modern business class apartment located just 700 meters from the sea, in the Germasogeia area, Limassol. The project consists of five six-storey blocks, with a sea view from the second floor. Storage room. Parking space.Project features:Energy efficiency A+Underground parkingSwimming pool (adult and children)GymLandscaped gardensConstruction materials of exceptionally high qualityApartment Features:Heat/waterproofingVRV-air conditioningUnderfloor heatingSolar panelsTurnkey design finishingHotel materials of exceptionally high quality