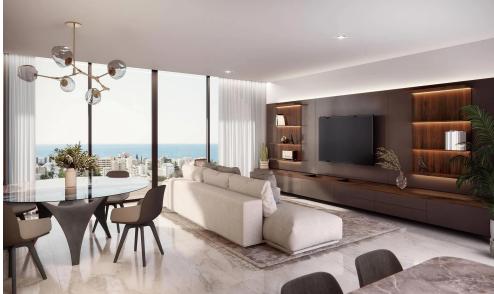

# 1 Bedroom Apartment for Sale in Germasogeia, Limassol District

For sale a modern business class apartment located just 700 meters from the sea, in the Germasogeia area, Limassol. The project consists of five six-storey blocks, with a sea view from the second floor. Storage room. Parking space.Project features:Energy efficiency A+Underground parkingSwimming pool (adult and children)GymLandscaped gardensConstruction materials of exceptionally high qualityApartment Features:Heat/waterproofingVRV-air conditioningUnderfloor heatingSolar panelsTurnkey design finishingHotel materials of exceptionally high quality