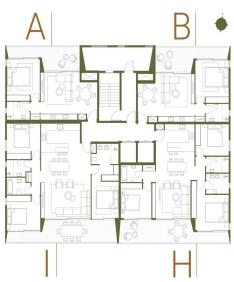

ndition        | <b>Brand New</b> |
| Air Conditioning         | All rooms, Yes |                             |               | Bathrooms        | 1                |

Amenities Location

Location: Germasogeia Region: Limassol



Price: €407 000 + VAT

VAT for this property is **€20,350** or **€77,330**. VAT usually is 19%. If it is your first purchase of property, you can have VAT reduced to 5% for the first 150sq.m. of the property.

VAT Excluded

Title transfer fee None

Price per SQM €5 152.00/m²

Common expenses None

# **Representative: DOM Real Estate**

Registration number397Emailinfo@dom.com.cyLicense number338/ELegal nameN/A

Phone: **+35796644888** 

# **Price change history**

€396 000 on Jul 31, 2024 €407 000 on Oct 9, 2024













## Типовой план 1-го этажа



# G1 • G2



### Типовой план нижнего этажа

| Α | ОДНА СПАЛЬНЯ<br>ПЛОЩАДЬ КВАРТИРЫ<br>КРЫТАЯ ВЕРАНДА |                                        |
|---|----------------------------------------------------|----------------------------------------|
| В | ОДНА СПАЛЬНЯ<br>ПЛОЩАДЬ КВАРТИРЫ<br>КРЫТАЯ ВЕРАНДА |                                        |
| C | ДВЕ СПАЛЬНИ ПЛОЩАДЬ КВАРТИРЫ КРЫТАЯ ВЕРАНДА        | 88 m²<br>16 m²                         |
| D | ОДНА СПАЛЬНЯ<br>ПЛОЩАДЬ КВАРТИРЫ<br>КРЫТАЯ ВЕРАНДА |                                        |
| Ε | ДВЕ СПАЛЬНИ<br>ПЛОЩАДЬ КВАРТИРЫ<br>КРЫТАЯ ВЕРАНДА  | 88 м <sup>2</sup><br>16 м <sup>2</sup> |



## Типовой план верхнего этажа