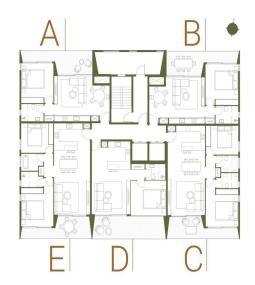

### Типовой план нижнего этажа

| Α | ОДНА СПАЛЬНЯ<br>ПЛОЩАДЬ КВАРТИРЫ<br>КРЫТАЯ ВЕРАНДА |                                        |
|---|----------------------------------------------------|----------------------------------------|
| В | ОДНА СПАЛЬНЯ<br>ПЛОЩАДЬ КВАРТИРЫ<br>КРЫТАЯ ВЕРАНДА |                                        |
| C | ДВЕ СПАЛЬНИ ПЛОЩАДЬ КВАРТИРЫ КРЫТАЯ ВЕРАНДА        | 88 m²<br>16 m²                         |
| D | ОДНА СПАЛЬНЯ<br>ПЛОЩАДЬ КВАРТИРЫ<br>КРЫТАЯ ВЕРАНДА |                                        |
| Ε | ДВЕ СПАЛЬНИ<br>ПЛОЩАДЬ КВАРТИРЫ<br>КРЫТАЯ ВЕРАНДА  | 88 м <sup>2</sup><br>16 м <sup>2</sup> |

## Типовой план верхнего этажа