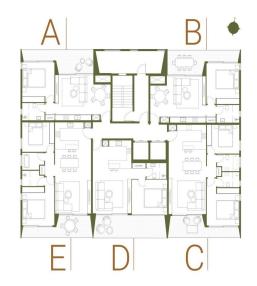

|

Amenities Location

Location: Germasogeia Region: Limassol



Price: €426 000 + VAT

VAT for this property is **€21,300** or **€80,940**. VAT usually is 19%. If it is your first purchase of property, you can have VAT reduced to 5% for the first 150sq.m. of the property.

VAT Excluded

Title transfer fee None

Price per SQM €5 392.00/m²

Common expenses None

# **Representative: DOM Real Estate**

Registration number 397 Email info@dom.com.cy
License number 338/E Legal name N/A

Phone: **+35796644888** 

# **Price change history**

€414 000 on Jul 31, 2024 €426 000 on Oct 9, 2024







## Типовой план 1-го этажа

G1 ОДНА СПАЛЬНЯ
ПЛОЩАДЬ КВАРТИРЫ 58 м²
КРЫТАЯ ВЕРАНДА 16 м²

ТРИ СПАЛЬНИ
ПЛОЩАДЬ КВАРТИРЫ 1111 м²
КРЫТАЯ ВЕРАНДА 25 м²

# G1 • G3 G2

# AB

### Типовой план нижнего этажа





## Типовой план верхнего этажа