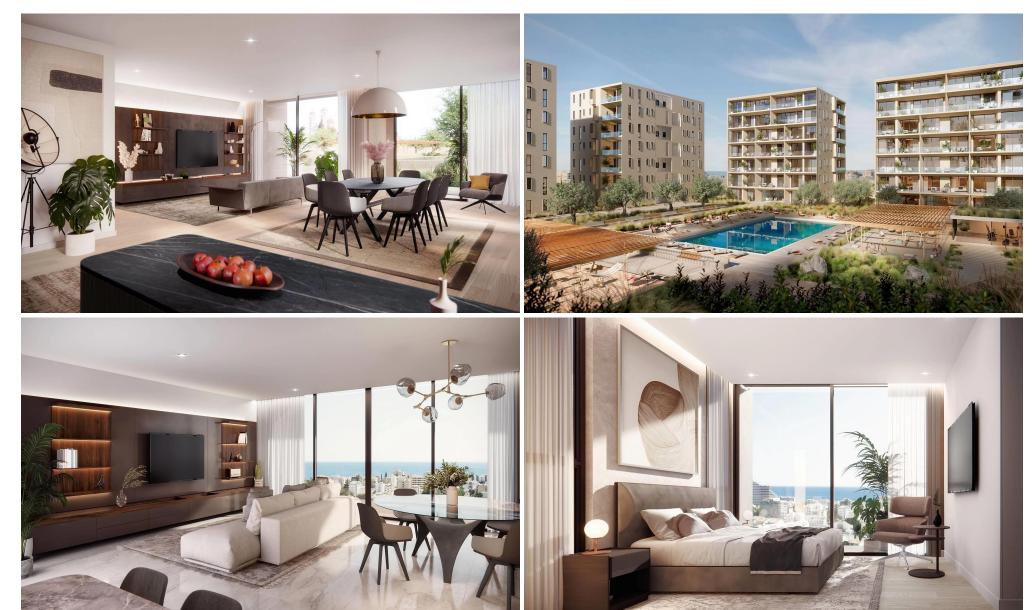

## 1 Bedroom Apartment for Sale in Germasogeia, Limassol District

For sale a modern business class apartment located just 700 meters from the sea, in the Germasogeia area, Limassol. The project consists of five six-storey blocks, with a sea view from the second floor. Storage room. Parking space.Project features:Energy efficiency A+Underground parkingSwimming pool (adult and children)GymLandscaped gardensConstruction materials of exceptionally high qualityApartment Features:Heat/waterproofingVRV-air conditioningUnderfloor heatingSolar panelsTurnkey design finishingHotel materials of exceptionally high quality