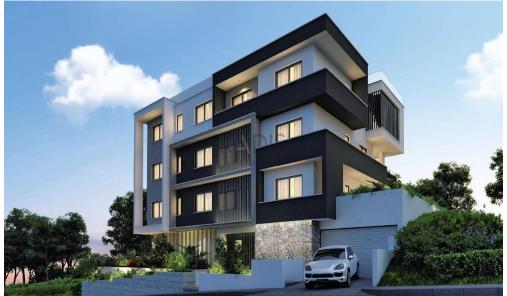

# 2 Bedroom Apartment for Sale in Limassol District

- •2 Bed
- •3 W/C
- •Internal Area 83m2
- Covered Veranda 31m2
- Uncovered Veranda 53m2
- Guest WC
- •En Suite Bathroom
- Covered Parking
- Storage

| Property | / Info | Plot | / Area | Info |
|----------|--------|------|--------|------|
|          |        |      |        |      |