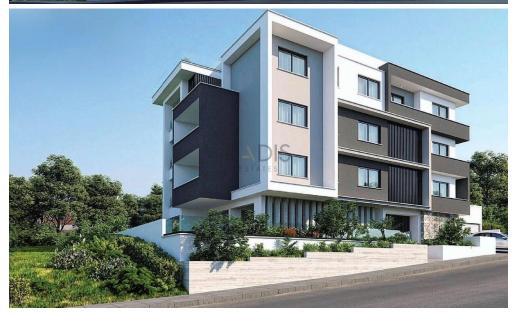

# 2 Bedroom Apartment for Sale in Limassol District

- •2 Bed
- •3 W/C
- •Internal Area 83m2
- Covered Veranda 31m2
- Uncovered Veranda 53m2
- Guest WC
- •En Suite Bathroom
- Covered Parking
- Storage

| Property | / Info | Plot | / Area | Info |
|----------|--------|------|--------|------|
|          |        |      |        |      |