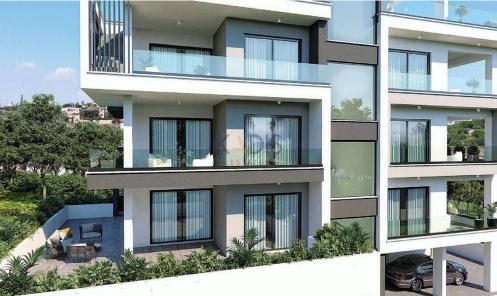

# 2 Bedroom Apartment for Sale in Limassol District

- •2 Bed
- •3 W/C
- •Internal Area 83m2
- Covered Veranda 31m2
- Uncovered Veranda 53m2
- Guest WC
- •En Suite Bathroom
- Covered Parking
- Storage

| Property | / Info | Plot | / Area | Info |
|----------|--------|------|--------|------|
|          |        |      |        |      |