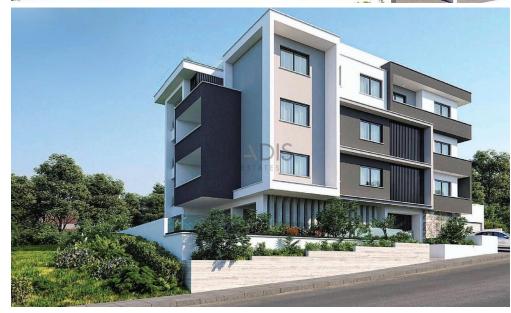

## 2 Bedroom Apartment for Sale in Limassol District

- •2 Bed
- •2 W/C
- •Internal Area 84m2
- •Covered Veranda 33m2
- Guest WC
- •En Suite Bathroom
- Covered Parking
- Storage

| Property Info | Plot / Area Info |
|---------------|------------------|
|---------------|------------------|