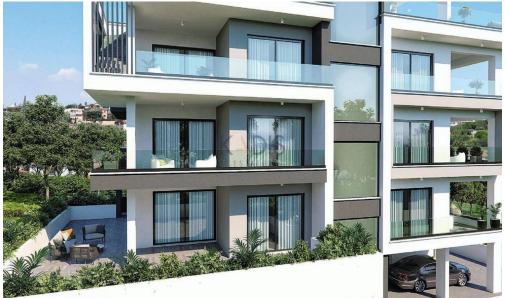

## 2 Bedroom Apartment for Sale in Limassol District

- •2 Bed
- •2 W/C
- •Internal Area 84m2
- •Covered Veranda 33m2
- Guest WC
- •En Suite Bathroom
- Covered Parking
- Storage

| Property Info | Plot / Area Info |
|---------------|------------------|
|---------------|------------------|