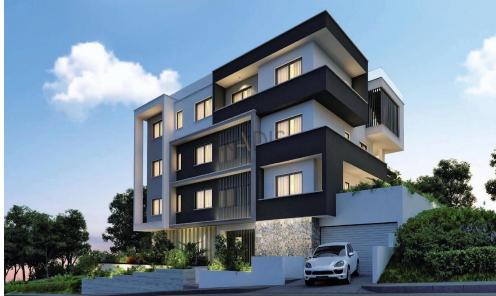

## 2 Bedroom Apartment for Sale in Limassol District

- •2 Bed
- •2 W/C
- •Internal Area 84m2
- •Covered Veranda 33m2
- Guest WC
- •En Suite Bathroom
- Covered Parking
- Storage

| Property Info | Plot / Area Info |
|---------------|------------------|
|---------------|------------------|